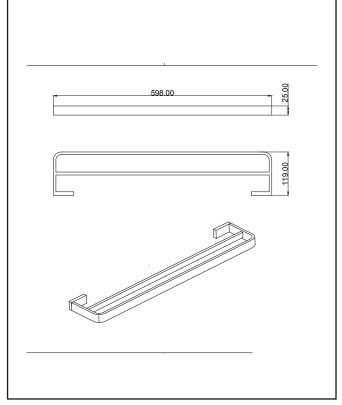

| Product Name                | DELTA-013                |  |
|-----------------------------|--------------------------|--|
| Product Decription          | Chrome Double Towel Rail |  |
| Product Transportation      |                          |  |
| Barcode                     | 5060964934440            |  |
| Contry of origin            | СН                       |  |
| Comodity code               | 8302500000               |  |
| Product Mesurements         |                          |  |
| Product Weight (KG)         | 0.400                    |  |
| Product Width (mm)          | 598                      |  |
| Product Height (mm)         | 119                      |  |
| Product Depth (mm)          | 25                       |  |
| Product Length (mm)         | 0                        |  |
| Primary Packed Measurements |                          |  |
| Packaged Weight             | 0.425                    |  |
| Packed Length               | 120                      |  |
| Packed Width                | 600                      |  |
| Packed Height               | 30                       |  |
| Packaging Weights           |                          |  |
| Card (kg)                   | 0.25                     |  |
| Paper (kg)                  | 0                        |  |
| Wood (kg)                   | 0                        |  |
| Plastic (kg)                | 0                        |  |
| Compliance DOP              | N/a                      |  |

#### LIFETIME GUARANTEE

We are confident in our products and we want our customer to be, we proudly give a lifetime guarantee on our taps and showers, further details can be found on our website.

Dimensions (measurements in mm)