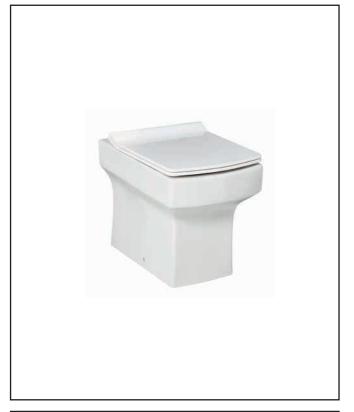

## Denza BTW WC Pan

Product Code: DEN005

| General Information               |               |
|-----------------------------------|---------------|
| Construction Material             | Ceramic       |
| Installation type                 | Floor mounted |
| Colour / Finish                   | White         |
| WC Pan Specification              |               |
| Projection (mm)                   | 520           |
| Toilet Pan Height (mm)            | 410           |
| Pan Fixing Kit Included           | Yes           |
| Seat Included                     | No            |
| Shape                             | Square        |
| Туре                              | Back to Wall  |
| Waste Connection Specification    |               |
| Floor to centre of soil pipe (mm) | 180           |
| Wall to start of soil pipe (mm)   | 40            |