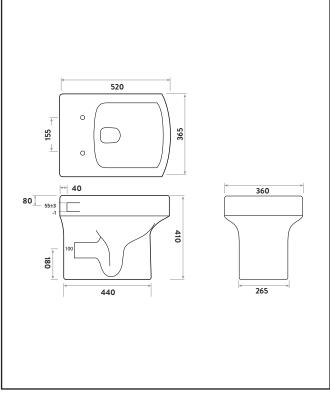

| Product Name                | DEN005                        |  |
|-----------------------------|-------------------------------|--|
| Product Decription          | Denza Back to Wall Toilet BTW |  |
| Product Transportation      |                               |  |
| Barcode                     | 5060500642273                 |  |
| Contry of origin            | CH                            |  |
| Comodity code               | 6910100000                    |  |
| Product Mesurements         |                               |  |
| Product Weight (KG)         | 25.5                          |  |
| Product Width (mm)          | 362                           |  |
| Product Height (mm)         | 415                           |  |
| Product Depth (mm)          | 520                           |  |
| Product Length (mm)         | 0                             |  |
| Primary Packed Measurements |                               |  |
| Packaged Weight             | 26.5                          |  |
| Packed Length               | 530                           |  |
| Packed Width                | 375                           |  |
| Packed Height               | 440                           |  |
| Packaging Weights           |                               |  |
| Card (kg)                   | 1.5                           |  |
| Paper (kg)                  | 0                             |  |
| Wood (kg)                   | 0                             |  |
| Plastic (kg)                | 0.5                           |  |
| Compliance DOP              | HBDOC046 , HBDOC047           |  |

| General Information               |               |
|-----------------------------------|---------------|
| Construction Material             | Ceramic       |
| Installation type                 | Floor mounted |
| Colour / Finish                   | White         |
| WC Pan Specification              |               |
| Projection (mm)                   | 520           |
| Toilet Pan Height (mm)            | 410           |
| Pan Fixing Kit Included           | Yes           |
| Seat Included                     | No            |
| Shape                             | Square        |
| Туре                              | Back to Wall  |
| Waste Connection Specification    |               |
| Floor to centre of soil pipe (mm) | 180           |
| Wall to start of soil pipe (mm)   | 40            |