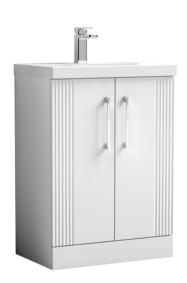

## ROXOR

Sales Code: DPF125A Description: 600 F/S 2-Door Vanity & Basin 1

-365-

Barcode: 5056462675213

Sales Code: FLT125 Description: 600 F/S 2-Door Basin Unit

| Product Dimensions         |                               |
|----------------------------|-------------------------------|
| Height (mm):               | 810                           |
| Width (mm):                | 600                           |
| Depth (mm):                | 383                           |
| Nett Weight (kg):          | 26.2                          |
| Packaging Dimensions       |                               |
| Height (mm):               | 830                           |
| Width (mm):                | 620                           |
| Depth (mm):                | 405                           |
| Gross Weight (kg):         | 26.7                          |
| Packaging Data             |                               |
| Box Colour:                | Brown Cardboard Box - Printed |
| Box Qty:                   | 0                             |
| Label Size:                | 0 x 0                         |
| Label Colour:              | Not Applicable                |
| Label Oty:                 | 0                             |
| Outer Box Dimensions (If A |                               |
| Height (mm):               | -F F                          |
| Width (mm):                |                               |
| Depth (mm):                |                               |
| Gross Weight (kg):         |                               |
| Barcode:                   | 5056462655406                 |
| Product Details            |                               |
| Country of Origin:         | China                         |
| Fitting Instruction:       | No                            |
| CE Certification:          |                               |
| FSC Certified Materials:   | Yes                           |
| Colour:                    | Satin White                   |
| Construction Method:       | Cam & Wood Dowel              |
| Construction Type:         | Rigid                         |
| Cabinet Finish:            | MFC Painted Gloss             |
| Fascia Finish:             | Mdf Painted Gloss             |
| Cabinet Thickness (mm):    | 16                            |
| Fascia Thickness (mm):     | 18                            |
| Drawer Included:           | No                            |
| Drawer Type:               | Not Applicable                |
| No of Shelves:             | 1                             |
| Hinge Type:                | 95 Degree Soft Close          |
| Hinge Included:            | Yes, Supplied                 |
| Adjustable Legs:           | No, Not Required              |
| Fixings Included:          | Yes                           |
| Handle Style:              | Modern                        |
| Waste Shroud:              | Not Applicable                |
| Handle Included:           | Yes, Supplied                 |
| Handle Type:               | Finger Pull                   |
|                            |                               |