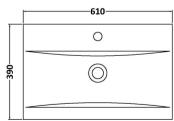

Sales Code: NVM013 Description: 600 Mid-Edged Basin 1 Th

| Product Dime        | nsions                                                                                                 |  |
|---------------------|--------------------------------------------------------------------------------------------------------|--|
| Height (mm):        | 180                                                                                                    |  |
| Width (mm):         | 610                                                                                                    |  |
| Depth (mm):         | 390                                                                                                    |  |
| Nett Weight (kg):   | : 11                                                                                                   |  |
| Packaging Din       | nensions                                                                                               |  |
| Height (mm):        | 200                                                                                                    |  |
| Width (mm):         | 410                                                                                                    |  |
| Depth (mm):         | 630                                                                                                    |  |
| Gross Weight (kg    | 11                                                                                                     |  |
| Packaging Dat       | a                                                                                                      |  |
| Box Colour:         | Brown Cardboard Box - Printed                                                                          |  |
| Box Qty:            | 1                                                                                                      |  |
| Label Size:         | 100 x 50                                                                                               |  |
| Label Colour:       | White Label                                                                                            |  |
| Label Qty:          | 2                                                                                                      |  |
| Outer Box Din       | nensions (If Applicable)                                                                               |  |
| Height (mm):        |                                                                                                        |  |
| Width (mm):         |                                                                                                        |  |
| Depth (mm):         |                                                                                                        |  |
| Gross Weight (kg    | t):                                                                                                    |  |
| Barcode:            | 5055369043415                                                                                          |  |
| Product Detail      | ls                                                                                                     |  |
| Country of Origin   | n: China                                                                                               |  |
| Fitting Instruction | n: No                                                                                                  |  |
| Certification:      | CE: No WRAS: N/A WRAS No: N/A                                                                          |  |
| Product Material:   | Vitreous China                                                                                         |  |
| Fixing Supplied:    | No                                                                                                     |  |
| Pans/Bidets:        | Trap Style: Not Applicable Includes Seat: Not Applicable                                               |  |
| Seats:              | Seat Type: Not Applicable Material: Not Applicable                                                     |  |
| Seats:              | Seat Type: Not Applicable Material: Not Applicable Function: Not Applicable Hinge Type: Not Applicable |  |
|                     | Hinge Material: Not Applicable  Hinge Material: Not Applicable                                         |  |
|                     | Tringe Material. Not Applicable                                                                        |  |
| Cisterns:           | Operating Type: Not Applicable Fittings: Not Applicable                                                |  |
|                     | Lever Type: Not Applicable                                                                             |  |
|                     |                                                                                                        |  |
| Basins:             | Tap Hole: One Taphole Chain Stay Hole: No                                                              |  |
|                     | Template: Not Required Waste Type Req: Slotted                                                         |  |
|                     | Overflow Inc: Yes Overflow Cover: Yes                                                                  |  |
|                     | Inner Bowl Depth (mm): 125mm                                                                           |  |