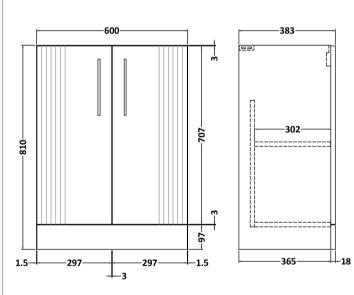

## ROXOR

Sales Code: DPF125A Description: 600 F/S 2-Door Vanity & Basin 1

-365-

Barcode: 5056462675213

Sales Code: FLT125 Description: 600 F/S 2-Door Basin Unit

| Product Dimensions         |                               |
|----------------------------|-------------------------------|
| Height (mm):               | 810                           |
| Width (mm):                | 600                           |
| Depth (mm):                | 383                           |
| Nett Weight (kg):          | 26.2                          |
| Packaging Dimensions       |                               |
| Height (mm):               | 830                           |
| Width (mm):                | 620                           |
| Depth (mm):                | 405                           |
| Gross Weight (kg):         | 26.7                          |
| Packaging Data             |                               |
| Box Colour:                | Brown Cardboard Box - Printed |
| Box Qty:                   | 0                             |
| Label Size:                | 0 x 0                         |
| Label Colour:              | Not Applicable                |
| Label Oty:                 | 0                             |
| Outer Box Dimensions (If A |                               |
| Height (mm):               | -F F                          |
| Width (mm):                |                               |
| Depth (mm):                |                               |
| Gross Weight (kg):         |                               |
| Barcode:                   | 5056462655406                 |
| Product Details            |                               |
| Country of Origin:         | China                         |
| Fitting Instruction:       | No                            |
| CE Certification:          |                               |
| FSC Certified Materials:   | Yes                           |
| Colour:                    | Satin White                   |
| Construction Method:       | Cam & Wood Dowel              |
| Construction Type:         | Rigid                         |
| Cabinet Finish:            | MFC Painted Gloss             |
| Fascia Finish:             | Mdf Painted Gloss             |
| Cabinet Thickness (mm):    | 16                            |
| Fascia Thickness (mm):     | 18                            |
| Drawer Included:           | No                            |
| Drawer Type:               | Not Applicable                |
| No of Shelves:             | 1                             |
| Hinge Type:                | 95 Degree Soft Close          |
| Hinge Included:            | Yes, Supplied                 |
| Adjustable Legs:           | No, Not Required              |
| Fixings Included:          | Yes                           |
| Handle Style:              | Modern                        |
| Waste Shroud:              | Not Applicable                |
| Handle Included:           | Yes, Supplied                 |
| Handle Type:               | Finger Pull                   |
|                            |                               |