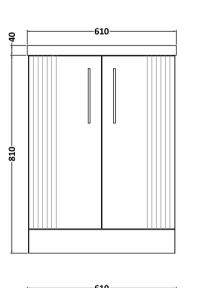

## ROXOR

Sales Code: DPF125A Description: 600 F/S 2-Door Vanity & Basin 1

-365-

Barcode: 5056462675213

Sales Code: FLT125 Description: 600 F/S 2-Door Basin Unit

| Product Dimensions         |                               |
|----------------------------|-------------------------------|
| Height (mm):               | 810                           |
| Width (mm):                | 600                           |
| Depth (mm):                | 383                           |
| Nett Weight (kg):          | 26.2                          |
| Packaging Dimensions       |                               |
| Height (mm):               | 830                           |
| Width (mm):                | 620                           |
| Depth (mm):                | 405                           |
| Gross Weight (kg):         | 26.7                          |
| Packaging Data             |                               |
| Box Colour:                | Brown Cardboard Box - Printed |
| Box Qty:                   | 0                             |
| Label Size:                | 0 x 0                         |
| Label Colour:              | Not Applicable                |
| Label Oty:                 | 0                             |
| Outer Box Dimensions (If A |                               |
| Height (mm):               | -F F                          |
| Width (mm):                |                               |
| Depth (mm):                |                               |
| Gross Weight (kg):         |                               |
| Barcode:                   | 5056462655406                 |
| Product Details            |                               |
| Country of Origin:         | China                         |
| Fitting Instruction:       | No                            |
| CE Certification:          |                               |
| FSC Certified Materials:   | Yes                           |
| Colour:                    | Satin White                   |
| Construction Method:       | Cam & Wood Dowel              |
| Construction Type:         | Rigid                         |
| Cabinet Finish:            | MFC Painted Gloss             |
| Fascia Finish:             | Mdf Painted Gloss             |
| Cabinet Thickness (mm):    | 16                            |
| Fascia Thickness (mm):     | 18                            |
| Drawer Included:           | No                            |
| Drawer Type:               | Not Applicable                |
| No of Shelves:             | 1                             |
| Hinge Type:                | 95 Degree Soft Close          |
| Hinge Included:            | Yes, Supplied                 |
| Adjustable Legs:           | No, Not Required              |
| Fixings Included:          | Yes                           |
| Handle Style:              | Modern                        |
| Waste Shroud:              | Not Applicable                |
| Handle Included:           | Yes, Supplied                 |
| Handle Type:               | Finger Pull                   |
|                            |                               |