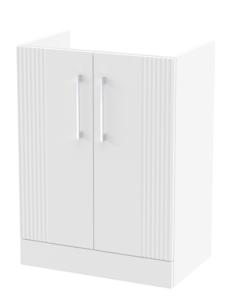

## ROXOR

Sales Code: DPF125A Description: 600 F/S 2-Door Vanity & Basin 1

-365-

Barcode: 5056462675213

Sales Code: FLT125 Description: 600 F/S 2-Door Basin Unit

| Product Dimensions         |                               |
|----------------------------|-------------------------------|
| Height (mm):               | 810                           |
| Width (mm):                | 600                           |
| Depth (mm):                | 383                           |
| Nett Weight (kg):          | 26.2                          |
| Packaging Dimensions       |                               |
| Height (mm):               | 830                           |
| Width (mm):                | 620                           |
| Depth (mm):                | 405                           |
| Gross Weight (kg):         | 26.7                          |
| Packaging Data             |                               |
| Box Colour:                | Brown Cardboard Box - Printed |
| Box Qty:                   | 0                             |
| Label Size:                | 0 x 0                         |
| Label Colour:              | Not Applicable                |
| Label Oty:                 | 0                             |
| Outer Box Dimensions (If A |                               |
| Height (mm):               | -F F                          |
| Width (mm):                |                               |
| Depth (mm):                |                               |
| Gross Weight (kg):         |                               |
| Barcode:                   | 5056462655406                 |
| Product Details            |                               |
| Country of Origin:         | China                         |
| Fitting Instruction:       | No                            |
| CE Certification:          |                               |
| FSC Certified Materials:   | Yes                           |
| Colour:                    | Satin White                   |
| Construction Method:       | Cam & Wood Dowel              |
| Construction Type:         | Rigid                         |
| Cabinet Finish:            | MFC Painted Gloss             |
| Fascia Finish:             | Mdf Painted Gloss             |
| Cabinet Thickness (mm):    | 16                            |
| Fascia Thickness (mm):     | 18                            |
| Drawer Included:           | No                            |
| Drawer Type:               | Not Applicable                |
| No of Shelves:             | 1                             |
| Hinge Type:                | 95 Degree Soft Close          |
| Hinge Included:            | Yes, Supplied                 |
| Adjustable Legs:           | No, Not Required              |
| Fixings Included:          | Yes                           |
| Handle Style:              | Modern                        |
| Waste Shroud:              | Not Applicable                |
| Handle Included:           | Yes, Supplied                 |
| Handle Type:               | Finger Pull                   |
|                            |                               |