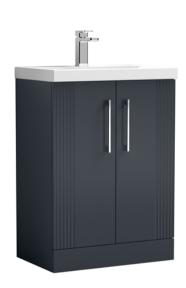

## ROXOR

Sales Code: DPF1425A Description: 600 F/S 2-Door Vanity & Basin 1

-365-