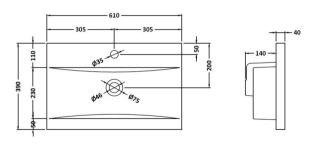

## **Packaging Details**

Barcode: 5056462675305

Sales Code: FLT1425 Description: 600 F/S 2-Door Basin Unit

Sales Code: NVM013 Description: 600 Mid-Edged Basin 1 Th

| Product Dime        | nsions                                                                                                 |
|---------------------|--------------------------------------------------------------------------------------------------------|
| Height (mm):        | 180                                                                                                    |
| Width (mm):         | 610                                                                                                    |
| Depth (mm):         | 390                                                                                                    |
| Nett Weight (kg):   | : 11                                                                                                   |
| Packaging Din       | nensions                                                                                               |
| Height (mm):        | 200                                                                                                    |
| Width (mm):         | 410                                                                                                    |
| Depth (mm):         | 630                                                                                                    |
| Gross Weight (kg    | 11                                                                                                     |
| Packaging Dat       | a                                                                                                      |
| Box Colour:         | Brown Cardboard Box - Printed                                                                          |
| Box Qty:            | 1                                                                                                      |
| Label Size:         | 100 x 50                                                                                               |
| Label Colour:       | White Label                                                                                            |
| Label Qty:          | 2                                                                                                      |
| Outer Box Din       | nensions (If Applicable)                                                                               |
| Height (mm):        |                                                                                                        |
| Width (mm):         |                                                                                                        |
| Depth (mm):         |                                                                                                        |
| Gross Weight (kg    | t):                                                                                                    |
| Barcode:            | 5055369043415                                                                                          |
| Product Detail      | ls                                                                                                     |
| Country of Origin   | n: China                                                                                               |
| Fitting Instruction | n: No                                                                                                  |
| Certification:      | CE: No WRAS: N/A WRAS No: N/A                                                                          |
| Product Material:   | Vitreous China                                                                                         |
| Fixing Supplied:    | No                                                                                                     |
| Pans/Bidets:        | Trap Style: Not Applicable Includes Seat: Not Applicable                                               |
| Seats:              | Seat Type: Not Applicable Material: Not Applicable                                                     |
| Seats.              | Seat Type: Not Applicable Material: Not Applicable Function: Not Applicable Hinge Type: Not Applicable |
|                     | Hinge Material: Not Applicable  Hinge Material: Not Applicable                                         |
|                     | Tringe Material. Not Applicable                                                                        |
| Cisterns:           | Operating Type: Not Applicable Fittings: Not Applicable                                                |
|                     | Lever Type: Not Applicable                                                                             |
|                     |                                                                                                        |
| Basins:             | Tap Hole: One Taphole Chain Stay Hole: No                                                              |
|                     | Template: Not Required Waste Type Req: Slotted                                                         |
|                     | Overflow Inc: Yes Overflow Cover: Yes                                                                  |
|                     | Inner Bowl Depth (mm): 125mm                                                                           |