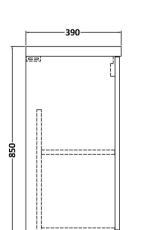

## **Packaging Details**

Barcode: 5056462675305

Sales Code: FLT1425 Description: 600 F/S 2-Door Basin Unit

Sales Code: NVM013 Description: 600 Mid-Edged Basin 1 Th

| Product Dime        | nsions                                                                                                 |
|---------------------|--------------------------------------------------------------------------------------------------------|
| Height (mm):        | 180                                                                                                    |
| Width (mm):         | 610                                                                                                    |
| Depth (mm):         | 390                                                                                                    |
| Nett Weight (kg):   | : 11                                                                                                   |
| Packaging Din       | nensions                                                                                               |
| Height (mm):        | 200                                                                                                    |
| Width (mm):         | 410                                                                                                    |
| Depth (mm):         | 630                                                                                                    |
| Gross Weight (kg    | 11                                                                                                     |
| Packaging Dat       | a                                                                                                      |
| Box Colour:         | Brown Cardboard Box - Printed                                                                          |
| Box Qty:            | 1                                                                                                      |
| Label Size:         | 100 x 50                                                                                               |
| Label Colour:       | White Label                                                                                            |
| Label Qty:          | 2                                                                                                      |
| Outer Box Din       | nensions (If Applicable)                                                                               |
| Height (mm):        |                                                                                                        |
| Width (mm):         |                                                                                                        |
| Depth (mm):         |                                                                                                        |
| Gross Weight (kg    | t):                                                                                                    |
| Barcode:            | 5055369043415                                                                                          |
| Product Detail      | ls                                                                                                     |
| Country of Origin   | n: China                                                                                               |
| Fitting Instruction | n: No                                                                                                  |
| Certification:      | CE: No WRAS: N/A WRAS No: N/A                                                                          |
| Product Material:   | Vitreous China                                                                                         |
| Fixing Supplied:    | No                                                                                                     |
| Pans/Bidets:        | Trap Style: Not Applicable Includes Seat: Not Applicable                                               |
| Seats:              | Seat Type: Not Applicable Material: Not Applicable                                                     |
| Seats.              | Seat Type: Not Applicable Material: Not Applicable Function: Not Applicable Hinge Type: Not Applicable |
|                     | Hinge Material: Not Applicable  Hinge Material: Not Applicable                                         |
|                     | Tringe Material. Not Applicable                                                                        |
| Cisterns:           | Operating Type: Not Applicable Fittings: Not Applicable                                                |
|                     | Lever Type: Not Applicable                                                                             |
|                     |                                                                                                        |
| Basins:             | Tap Hole: One Taphole Chain Stay Hole: No                                                              |
|                     | Template: Not Required Waste Type Req: Slotted                                                         |
|                     | Overflow Inc: Yes Overflow Cover: Yes                                                                  |
|                     | Inner Bowl Depth (mm): 125mm                                                                           |