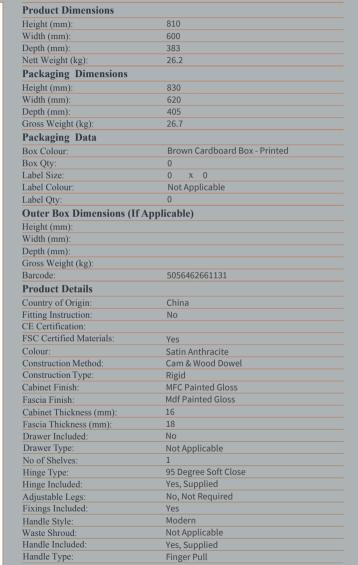

## ROXOR

Sales Code: DPF1425A Description: 600 F/S 2-Door Vanity & Basin 1

-365-