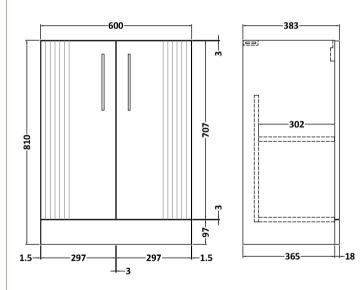

## ROXOR

Sales Code: DPF1425A Description: 600 F/S 2-Door Vanity & Basin 1

-365-