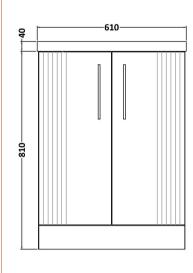

## **Packaging Details**

Barcode: 5056462675305

Sales Code: FLT1425 Description: 600 F/S 2-Door Basin Unit

Sales Code: NVM013 Description: 600 Mid-Edged Basin 1 Th

| Product Dime        | nsions                                                                                                 |
|---------------------|--------------------------------------------------------------------------------------------------------|
| Height (mm):        | 180                                                                                                    |
| Width (mm):         | 610                                                                                                    |
| Depth (mm):         | 390                                                                                                    |
| Nett Weight (kg):   | : 11                                                                                                   |
| Packaging Din       | nensions                                                                                               |
| Height (mm):        | 200                                                                                                    |
| Width (mm):         | 410                                                                                                    |
| Depth (mm):         | 630                                                                                                    |
| Gross Weight (kg    | 11                                                                                                     |
| Packaging Dat       | a                                                                                                      |
| Box Colour:         | Brown Cardboard Box - Printed                                                                          |
| Box Qty:            | 1                                                                                                      |
| Label Size:         | 100 x 50                                                                                               |
| Label Colour:       | White Label                                                                                            |
| Label Qty:          | 2                                                                                                      |
| Outer Box Din       | nensions (If Applicable)                                                                               |
| Height (mm):        |                                                                                                        |
| Width (mm):         |                                                                                                        |
| Depth (mm):         |                                                                                                        |
| Gross Weight (kg    | t):                                                                                                    |
| Barcode:            | 5055369043415                                                                                          |
| Product Detail      | ls                                                                                                     |
| Country of Origin   | n: China                                                                                               |
| Fitting Instruction | n: No                                                                                                  |
| Certification:      | CE: No WRAS: N/A WRAS No: N/A                                                                          |
| Product Material:   | Vitreous China                                                                                         |
| Fixing Supplied:    | No                                                                                                     |
| Pans/Bidets:        | Trap Style: Not Applicable Includes Seat: Not Applicable                                               |
| Seats:              | Seat Type: Not Applicable Material: Not Applicable                                                     |
| Seats.              | Seat Type: Not Applicable Material: Not Applicable Function: Not Applicable Hinge Type: Not Applicable |
|                     | Hinge Material: Not Applicable  Hinge Material: Not Applicable                                         |
|                     | Tringe Material. Not Applicable                                                                        |
| Cisterns:           | Operating Type: Not Applicable Fittings: Not Applicable                                                |
|                     | Lever Type: Not Applicable                                                                             |
|                     |                                                                                                        |
| Basins:             | Tap Hole: One Taphole Chain Stay Hole: No                                                              |
|                     | Template: Not Required Waste Type Req: Slotted                                                         |
|                     | Overflow Inc: Yes Overflow Cover: Yes                                                                  |
|                     | Inner Bowl Depth (mm): 125mm                                                                           |