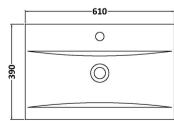

## **Packaging Details**

Barcode: 5056462675305

Sales Code: FLT1425 Description: 600 F/S 2-Door Basin Unit

Sales Code: NVM013 Description: 600 Mid-Edged Basin 1 Th

| Product Dime        | nsions                                                                                                 |
|---------------------|--------------------------------------------------------------------------------------------------------|
| Height (mm):        | 180                                                                                                    |
| Width (mm):         | 610                                                                                                    |
| Depth (mm):         | 390                                                                                                    |
| Nett Weight (kg):   | : 11                                                                                                   |
| Packaging Din       | nensions                                                                                               |
| Height (mm):        | 200                                                                                                    |
| Width (mm):         | 410                                                                                                    |
| Depth (mm):         | 630                                                                                                    |
| Gross Weight (kg    | 11                                                                                                     |
| Packaging Dat       | a                                                                                                      |
| Box Colour:         | Brown Cardboard Box - Printed                                                                          |
| Box Qty:            | 1                                                                                                      |
| Label Size:         | 100 x 50                                                                                               |
| Label Colour:       | White Label                                                                                            |
| Label Qty:          | 2                                                                                                      |
| Outer Box Din       | nensions (If Applicable)                                                                               |
| Height (mm):        |                                                                                                        |
| Width (mm):         |                                                                                                        |
| Depth (mm):         |                                                                                                        |
| Gross Weight (kg    | t):                                                                                                    |
| Barcode:            | 5055369043415                                                                                          |
| Product Detail      | ls                                                                                                     |
| Country of Origin   | n: China                                                                                               |
| Fitting Instruction | n: No                                                                                                  |
| Certification:      | CE: No WRAS: N/A WRAS No: N/A                                                                          |
| Product Material:   | Vitreous China                                                                                         |
| Fixing Supplied:    | No                                                                                                     |
| Pans/Bidets:        | Trap Style: Not Applicable Includes Seat: Not Applicable                                               |
| Seats:              | Seat Type: Not Applicable Material: Not Applicable                                                     |
| Seats.              | Seat Type: Not Applicable Material: Not Applicable Function: Not Applicable Hinge Type: Not Applicable |
|                     | Hinge Material: Not Applicable  Hinge Material: Not Applicable                                         |
|                     | Tringe Material. Not Applicable                                                                        |
| Cisterns:           | Operating Type: Not Applicable Fittings: Not Applicable                                                |
|                     | Lever Type: Not Applicable                                                                             |
|                     |                                                                                                        |
| Basins:             | Tap Hole: One Taphole Chain Stay Hole: No                                                              |
|                     | Template: Not Required Waste Type Req: Slotted                                                         |
|                     | Overflow Inc: Yes Overflow Cover: Yes                                                                  |
|                     | Inner Bowl Depth (mm): 125mm                                                                           |