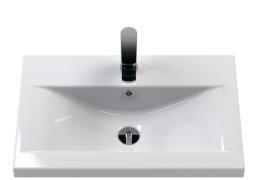

## **Packaging Details**

Barcode: 5056462675305

Sales Code: FLT1425 Description: 600 F/S 2-Door Basin Unit

Sales Code: NVM013 Description: 600 Mid-Edged Basin 1 Th

| Product Dime        | nsions                                                                                                 |
|---------------------|--------------------------------------------------------------------------------------------------------|
| Height (mm):        | 180                                                                                                    |
| Width (mm):         | 610                                                                                                    |
| Depth (mm):         | 390                                                                                                    |
| Nett Weight (kg):   | : 11                                                                                                   |
| Packaging Din       | nensions                                                                                               |
| Height (mm):        | 200                                                                                                    |
| Width (mm):         | 410                                                                                                    |
| Depth (mm):         | 630                                                                                                    |
| Gross Weight (kg    | 11                                                                                                     |
| Packaging Dat       | a                                                                                                      |
| Box Colour:         | Brown Cardboard Box - Printed                                                                          |
| Box Qty:            | 1                                                                                                      |
| Label Size:         | 100 x 50                                                                                               |
| Label Colour:       | White Label                                                                                            |
| Label Qty:          | 2                                                                                                      |
| Outer Box Din       | nensions (If Applicable)                                                                               |
| Height (mm):        |                                                                                                        |
| Width (mm):         |                                                                                                        |
| Depth (mm):         |                                                                                                        |
| Gross Weight (kg    | t):                                                                                                    |
| Barcode:            | 5055369043415                                                                                          |
| Product Detail      | ls                                                                                                     |
| Country of Origin   | n: China                                                                                               |
| Fitting Instruction | n: No                                                                                                  |
| Certification:      | CE: No WRAS: N/A WRAS No: N/A                                                                          |
| Product Material:   | Vitreous China                                                                                         |
| Fixing Supplied:    | No                                                                                                     |
| Pans/Bidets:        | Trap Style: Not Applicable Includes Seat: Not Applicable                                               |
| Seats:              | Seat Type: Not Applicable Material: Not Applicable                                                     |
| Seats.              | Seat Type: Not Applicable Material: Not Applicable Function: Not Applicable Hinge Type: Not Applicable |
|                     | Hinge Material: Not Applicable  Hinge Material: Not Applicable                                         |
|                     | Tringe Material. Not Applicable                                                                        |
| Cisterns:           | Operating Type: Not Applicable Fittings: Not Applicable                                                |
|                     | Lever Type: Not Applicable                                                                             |
|                     |                                                                                                        |
| Basins:             | Tap Hole: One Taphole Chain Stay Hole: No                                                              |
|                     | Template: Not Required Waste Type Req: Slotted                                                         |
|                     | Overflow Inc: Yes Overflow Cover: Yes                                                                  |
|                     | Inner Bowl Depth (mm): 125mm                                                                           |