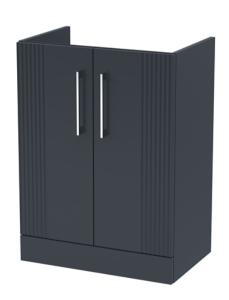

## ROXOR

Sales Code: DPF1425A Description: 600 F/S 2-Door Vanity & Basin 1

-365-