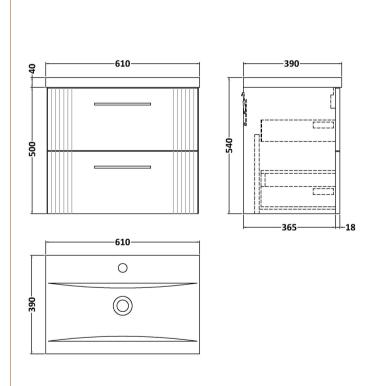

## ROXOR

Sales Code: DPF1493A Description: 600 W/H 2-Drawer Vanity & Basin 1

Sales Code: NVM013 Description: 600 Mid-Edged Basin 1 Th

| Product Dime        | nsions                                                                                                 |
|---------------------|--------------------------------------------------------------------------------------------------------|
| Height (mm):        | 180                                                                                                    |
| Width (mm):         | 610                                                                                                    |
| Depth (mm):         | 390                                                                                                    |
| Nett Weight (kg):   | : 11                                                                                                   |
| Packaging Din       | nensions                                                                                               |
| Height (mm):        | 200                                                                                                    |
| Width (mm):         | 410                                                                                                    |
| Depth (mm):         | 630                                                                                                    |
| Gross Weight (kg    | 11                                                                                                     |
| Packaging Dat       | a                                                                                                      |
| Box Colour:         | Brown Cardboard Box - Printed                                                                          |
| Box Qty:            | 1                                                                                                      |
| Label Size:         | 100 x 50                                                                                               |
| Label Colour:       | White Label                                                                                            |
| Label Qty:          | 2                                                                                                      |
| Outer Box Din       | nensions (If Applicable)                                                                               |
| Height (mm):        |                                                                                                        |
| Width (mm):         |                                                                                                        |
| Depth (mm):         |                                                                                                        |
| Gross Weight (kg    | t):                                                                                                    |
| Barcode:            | 5055369043415                                                                                          |
| Product Detail      | ls                                                                                                     |
| Country of Origin   | n: China                                                                                               |
| Fitting Instruction | n: No                                                                                                  |
| Certification:      | CE: No WRAS: N/A WRAS No: N/A                                                                          |
| Product Material:   | Vitreous China                                                                                         |
| Fixing Supplied:    | No                                                                                                     |
| Pans/Bidets:        | Trap Style: Not Applicable Includes Seat: Not Applicable                                               |
| Seats:              | Seat Type: Not Applicable Material: Not Applicable                                                     |
| Seats:              | Seat Type: Not Applicable Material: Not Applicable Function: Not Applicable Hinge Type: Not Applicable |
|                     | Hinge Material: Not Applicable  Hinge Material: Not Applicable                                         |
|                     | Tringe Material. Not Applicable                                                                        |
| Cisterns:           | Operating Type: Not Applicable Fittings: Not Applicable                                                |
|                     | Lever Type: Not Applicable                                                                             |
|                     |                                                                                                        |
| Basins:             | Tap Hole: One Taphole Chain Stay Hole: No                                                              |
|                     | Template: Not Required Waste Type Req: Slotted                                                         |
|                     | Overflow Inc: Yes Overflow Cover: Yes                                                                  |
|                     | Inner Bowl Depth (mm): 125mm                                                                           |