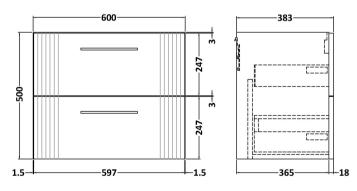

## **Packaging Details**

Barcode: 5056462675923

Sales Code: FLT1493 Description: 600 W/H 2-Drawer Unit

| 500                           |
|-------------------------------|
| 500                           |
| 600                           |
| 383                           |
| 22.5                          |
|                               |
| 520                           |
| 620                           |
| 405                           |
| 23                            |
|                               |
| Brown Cardboard Box - Printed |
| 0                             |
| 0 x 0                         |
| Not Applicable                |
| 0                             |
| Applicable)                   |
| TT                            |
|                               |
|                               |
|                               |
| 5056462661155                 |
| 3330102332133                 |
| China                         |
| No                            |
| NO                            |
| Yes                           |
| Satin Anthracite              |
| Cam & Wood Dowel              |
| Rigid                         |
| MFC Painted Gloss             |
| Mdf Painted Gloss             |
| 16                            |
| 18                            |
| Yes                           |
| 80mm High Metal Softclose     |
| 0                             |
| Not Applicable                |
| No                            |
| No, Not Required              |
| Yes                           |
| Modern                        |
| Yes                           |
|                               |
| Yes, Supplied                 |
| Finger Pull                   |
|                               |