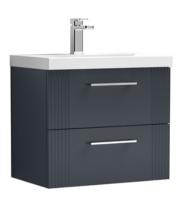

## TECHNICAL DATA SHEET

## ROXOR

Sales Code: DPF1493A Description: 600 W/H 2-Drawer Vanity & Basin 1





## **Packaging Details**

Barcode: 5056462675923

Sales Code: FLT1493 Description: 600 W/H 2-Drawer Unit





| 500                           |
|-------------------------------|
| 500                           |
| 600                           |
| 383                           |
| 22.5                          |
|                               |
| 520                           |
| 620                           |
| 405                           |
| 23                            |
|                               |
| Brown Cardboard Box - Printed |
| 0                             |
| 0 x 0                         |
| Not Applicable                |
| 0                             |
| Applicable)                   |
| TT                            |
|                               |
|