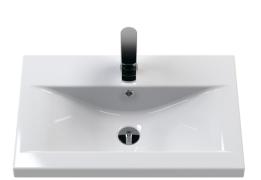

Sales Code: NVM013 Description: 600 Mid-Edged Basin 1 Th

| Product Dime        | nsions                                                                                                 |
|---------------------|--------------------------------------------------------------------------------------------------------|
| Height (mm):        | 180                                                                                                    |
| Width (mm):         | 610                                                                                                    |
| Depth (mm):         | 390                                                                                                    |
| Nett Weight (kg):   | : 11                                                                                                   |
| Packaging Din       | nensions                                                                                               |
| Height (mm):        | 200                                                                                                    |
| Width (mm):         | 410                                                                                                    |
| Depth (mm):         | 630                                                                                                    |
| Gross Weight (kg    | 11                                                                                                     |
| Packaging Dat       | a                                                                                                      |
| Box Colour:         | Brown Cardboard Box - Printed                                                                          |
| Box Qty:            | 1                                                                                                      |
| Label Size:         | 100 x 50                                                                                               |
| Label Colour:       | White Label                                                                                            |
| Label Qty:          | 2                                                                                                      |
| Outer Box Din       | nensions (If Applicable)                                                                               |
| Height (mm):        |                                                                                                        |
| Width (mm):         |                                                                                                        |
| Depth (mm):         |                                                                                                        |
| Gross Weight (kg    | t):                                                                                                    |
| Barcode:            | 5055369043415                                                                                          |
| Product Detail      | ls                                                                                                     |
| Country of Origin   | n: China                                                                                               |
| Fitting Instruction | n: No                                                                                                  |
| Certification:      | CE: No WRAS: N/A WRAS No: N/A                                                                          |
| Product Material:   | Vitreous China                                                                                         |
| Fixing Supplied:    | No                                                                                                     |
| Pans/Bidets:        | Trap Style: Not Applicable Includes Seat: Not Applicable                                               |
| Seats:              | Seat Type: Not Applicable Material: Not Applicable                                                     |
| Seats:              | Seat Type: Not Applicable Material: Not Applicable Function: Not Applicable Hinge Type: Not Applicable |
|                     | Hinge Material: Not Applicable  Hinge Material: Not Applicable                                         |
|                     | Tringe Material. Not Applicable                                                                        |
| Cisterns:           | Operating Type: Not Applicable Fittings: Not Applicable                                                |
|                     | Lever Type: Not Applicable                                                                             |
|                     |                                                                                                        |
| Basins:             | Tap Hole: One Taphole Chain Stay Hole: No                                                              |
|                     | Template: Not Required Waste Type Req: Slotted                                                         |
|                     | Overflow Inc: Yes Overflow Cover: Yes                                                                  |
|                     | Inner Bowl Depth (mm): 125mm                                                                           |