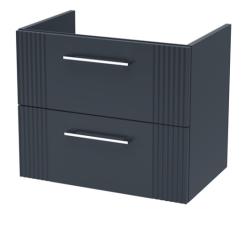

## **Packaging Details**

Barcode: 5056462675923

Sales Code: FLT1493 Description: 600 W/H 2-Drawer Unit

| 500                           |
|-------------------------------|
| 500                           |
| 600                           |
| 383                           |
| 22.5                          |
|                               |
| 520                           |
| 620                           |
| 405                           |
| 23                            |
|                               |
| Brown Cardboard Box - Printed |
| 0                             |
| 0 x 0                         |
| Not Applicable                |
| 0                             |
| Applicable)                   |
| TT                            |
|                               |
|                               |
|                               |
| 5056462661155                 |
| 3330102332133                 |
| China                         |
| No                            |
| NO                            |
| Yes                           |
| Satin Anthracite              |
| Cam & Wood Dowel              |
| Rigid                         |
| MFC Painted Gloss             |
| Mdf Painted Gloss             |
| 16                            |
| 18                            |
| Yes                           |
| 80mm High Metal Softclose     |
| 0                             |
| Not Applicable                |
| No                            |
| No, Not Required              |
| Yes                           |
| Modern                        |
| Yes                           |
|                               |
| Yes, Supplied                 |
| Finger Pull                   |
|                               |