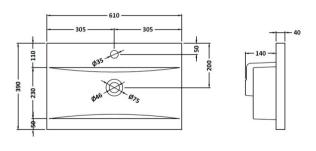

Sales Code: NVM013 Description: 600 Mid-Edged Basin 1 Th

| Product Dime        | nsions                                                                                                 |
|---------------------|--------------------------------------------------------------------------------------------------------|
| Height (mm):        | 180                                                                                                    |
| Width (mm):         | 610                                                                                                    |
| Depth (mm):         | 390                                                                                                    |
| Nett Weight (kg):   | : 11                                                                                                   |
| Packaging Din       | nensions                                                                                               |
| Height (mm):        | 200                                                                                                    |
| Width (mm):         | 410                                                                                                    |
| Depth (mm):         | 630                                                                                                    |
| Gross Weight (kg    | 11                                                                                                     |
| Packaging Dat       | a                                                                                                      |
| Box Colour:         | Brown Cardboard Box - Printed                                                                          |
| Box Qty:            | 1                                                                                                      |
| Label Size:         | 100 x 50                                                                                               |
| Label Colour:       | White Label                                                                                            |
| Label Qty:          | 2                                                                                                      |
| Outer Box Din       | nensions (If Applicable)                                                                               |
| Height (mm):        |                                                                                                        |
| Width (mm):         |                                                                                                        |
| Depth (mm):         |                                                                                                        |
| Gross Weight (kg    | t):                                                                                                    |
| Barcode:            | 5055369043415                                                                                          |
| Product Detail      | ls                                                                                                     |
| Country of Origin   | n: China                                                                                               |
| Fitting Instruction | n: No                                                                                                  |
| Certification:      | CE: No WRAS: N/A WRAS No: N/A                                                                          |
| Product Material:   | Vitreous China                                                                                         |
| Fixing Supplied:    | No                                                                                                     |
| Pans/Bidets:        | Trap Style: Not Applicable Includes Seat: Not Applicable                                               |
| Seats:              | Seat Type: Not Applicable Material: Not Applicable                                                     |
| Seats:              | Seat Type: Not Applicable Material: Not Applicable Function: Not Applicable Hinge Type: Not Applicable |
|                     | Hinge Material: Not Applicable  Hinge Material: Not Applicable                                         |
|                     | Tringe Material. Not Applicable                                                                        |
| Cisterns:           | Operating Type: Not Applicable Fittings: Not Applicable                                                |
|                     | Lever Type: Not Applicable                                                                             |
|                     |                                                                                                        |
| Basins:             | Tap Hole: One Taphole Chain Stay Hole: No                                                              |
|                     | Template: Not Required Waste Type Req: Slotted                                                         |
|                     | Overflow Inc: Yes Overflow Cover: Yes                                                                  |
|                     | Inner Bowl Depth (mm): 125mm                                                                           |