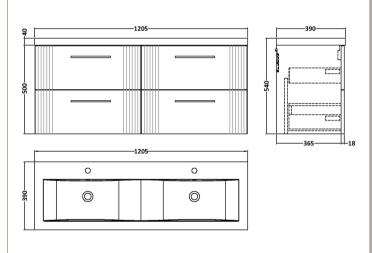

## ROXOR

Sales Code: DPF1493F Description: 1200 W/H 4-Drawer Vanity & Double Basin

Sales Code: CBM424 **Description:** Double Ceramic Basin 1208X392

| Product Dime        | nsions                                                                              |
|---------------------|-------------------------------------------------------------------------------------|
| Height (mm):        | 390                                                                                 |
| Width (mm):         | 1205                                                                                |
| Depth (mm):         | 175                                                                                 |
| Nett Weight (kg):   | 27                                                                                  |
| Packaging Din       | nensions                                                                            |
| Height (mm):        | 205                                                                                 |
| Width (mm):         | 1270                                                                                |
| Depth (mm):         | 510                                                                                 |
| Gross Weight (kg    | ): 27                                                                               |
| Packaging Dat       | a                                                                                   |
| Box Colour:         | Brown Cardboard Box - Printed                                                       |
| Box Qty:            | 1                                                                                   |
| Label Size:         | 100 x 50                                                                            |
| Label Colour:       | White Label                                                                         |
| Label Qty:          | 2                                                                                   |
| Outer Box Din       | nensions (If Applicable)                                                            |
| Height (mm):        |                                                                                     |
| Width (mm):         |                                                                                     |
| Depth (mm):         |                                                                                     |
| Gross Weight (kg    | ):                                                                                  |
| Barcode:            | 5056211875826                                                                       |
| Product Detail      | s                                                                                   |
| Country of Origin   | ı: China                                                                            |
| Fitting Instruction | n: No                                                                               |
| Certification:      | CE: No WRAS: N/A WRAS No: N/A                                                       |
| Product Material:   | Vitreous China                                                                      |
| Fixing Supplied:    | No                                                                                  |
|                     |                                                                                     |
| Pans/Bidets:        | Trap Style: Not Applicable Includes Seat: Not Applicable                            |
| Seats:              | Seat Type: Not Applicable Material: Not Applicable                                  |
|                     | Function: Not Applicable Hinge Type: Not Applicable                                 |
|                     | Hinge Material: Not Applicable                                                      |
| CI.                 | O C T NO LO                                     |
| Cisterns:           | Operating Type: Not Applicable Fittings: Not Applicable  Lever Type: Not Applicable |
|                     | Level 13pe. Not applicable                                                          |
| Basins:             | Tap Hole: Two Tapholes Chain Stay Hole: No                                          |
|                     | Template: Not Required Waste Type Req: Slotted                                      |
|                     |                                                                                     |