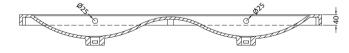

Sales Code: CBM424 **Description:** Double Ceramic Basin 1208X392

| Product Dime        | nsions                                                                              |
|---------------------|-------------------------------------------------------------------------------------|
| Height (mm):        | 390                                                                                 |
| Width (mm):         | 1205                                                                                |
| Depth (mm):         | 175                                                                                 |
| Nett Weight (kg):   | 27                                                                                  |
| Packaging Din       | nensions                                                                            |
| Height (mm):        | 205                                                                                 |
| Width (mm):         | 1270                                                                                |
| Depth (mm):         | 510                                                                                 |
| Gross Weight (kg    | ): 27                                                                               |
| Packaging Dat       | a                                                                                   |
| Box Colour:         | Brown Cardboard Box - Printed                                                       |
| Box Qty:            | 1                                                                                   |
| Label Size:         | 100 x 50                                                                            |
| Label Colour:       | White Label                                                                         |
| Label Qty:          | 2                                                                                   |
| Outer Box Din       | nensions (If Applicable)                                                            |
| Height (mm):        |                                                                                     |
| Width (mm):         |                                                                                     |
| Depth (mm):         |                                                                                     |
| Gross Weight (kg    | ):                                                                                  |
| Barcode:            | 5056211875826                                                                       |
| Product Detail      | s                                                                                   |
| Country of Origin   | ı: China                                                                            |
| Fitting Instruction | n: No                                                                               |
| Certification:      | CE: No WRAS: N/A WRAS No: N/A                                                       |
| Product Material:   | Vitreous China                                                                      |
| Fixing Supplied:    | No                                                                                  |
|                     |                                                                                     |
| Pans/Bidets:        | Trap Style: Not Applicable Includes Seat: Not Applicable                            |
| Seats:              | Seat Type: Not Applicable Material: Not Applicable                                  |
|                     | Function: Not Applicable Hinge Type: Not Applicable                                 |
|                     | Hinge Material: Not Applicable                                                      |
| CI.                 | O C T NO LO                                     |
| Cisterns:           | Operating Type: Not Applicable Fittings: Not Applicable  Lever Type: Not Applicable |
|                     | Level 13pe. Not applicable                                                          |
| Basins:             | Tap Hole: Two Tapholes Chain Stay Hole: No                                          |
|                     | Template: Not Required Waste Type Req: Slotted                                      |
|                     |                                                                                     |

Inner Bowl Depth (mm): 103 mm