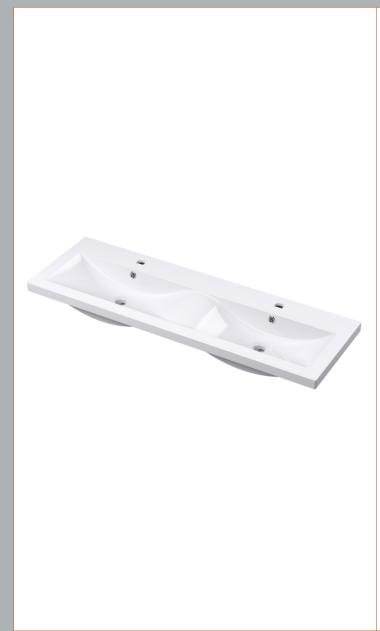

Sales Code: CBM424 **Description:** Double Ceramic Basin 1208X392

| Product Dime        | nsions                                                                              |
|---------------------|-------------------------------------------------------------------------------------|
| Height (mm):        | 390                                                                                 |
| Width (mm):         | 1205                                                                                |
| Depth (mm):         | 175                                                                                 |
| Nett Weight (kg):   | 27                                                                                  |
| Packaging Din       | nensions                                                                            |
| Height (mm):        | 205                                                                                 |
| Width (mm):         | 1270                                                                                |
| Depth (mm):         | 510                                                                                 |
| Gross Weight (kg    | ): 27                                                                               |
| Packaging Dat       | a                                                                                   |
| Box Colour:         | Brown Cardboard Box - Printed                                                       |
| Box Qty:            | 1                                                                                   |
| Label Size:         | 100 x 50                                                                            |
| Label Colour:       | White Label                                                                         |
| Label Qty:          | 2                                                                                   |
| Outer Box Din       | nensions (If Applicable)                                                            |
| Height (mm):        |                                                                                     |
| Width (mm):         |                                                                                     |
| Depth (mm):         |                                                                                     |
| Gross Weight (kg    | ):                                                                                  |
| Barcode:            | 5056211875826                                                                       |
| Product Detail      | s                                                                                   |
| Country of Origin   | ı: China                                                                            |
| Fitting Instruction | n: No                                                                               |
| Certification:      | CE: No WRAS: N/A WRAS No: N/A                                                       |
| Product Material:   | Vitreous China                                                                      |
| Fixing Supplied:    | No                                                                                  |
|                     |                                                                                     |
| Pans/Bidets:        | Trap Style: Not Applicable Includes Seat: Not Applicable                            |
| Seats:              | Seat Type: Not Applicable Material: Not Applicable                                  |
|                     | Function: Not Applicable Hinge Type: Not Applicable                                 |
|                     | Hinge Material: Not Applicable                                                      |
| CI.                 | O C T NO LO                                     |
| Cisterns:           | Operating Type: Not Applicable Fittings: Not Applicable  Lever Type: Not Applicable |
|                     | Level 13pe. Not applicable                                                          |
| Basins:             | Tap Hole: Two Tapholes Chain Stay Hole: No                                          |
|                     | Template: Not Required Waste Type Req: Slotted                                      |
|                     |                                                                                     |