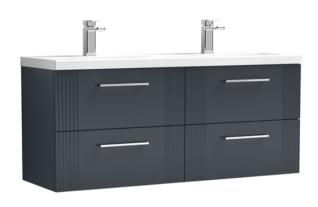

## ROXOR

Sales Code: DPF1493F Description: 1200 W/H 4-Drawer Vanity & Double Basin