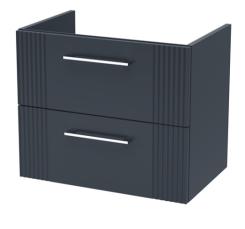

## **Packaging Details**

Barcode: 5056462677002

Sales Code: FLT1493 Description: 600 W/H 2-Drawer Unit

| 500                           |
|-------------------------------|
| 500                           |
| 600                           |
| 383                           |
| 22.5                          |
|                               |
| 520                           |
| 620                           |
| 405                           |
| 23                            |
|                               |
| Brown Cardboard Box - Printed |
| 0                             |
| 0 x 0                         |
| Not Applicable                |
| 0                             |
| Applicable)                   |
| TT                            |
|                               |
|                               |
|                               |
| 5056462661155                 |
| 3330102332133                 |
| China                         |
| No                            |
| NO                            |
| Yes                           |
| Satin Anthracite              |
| Cam & Wood Dowel              |
| Rigid                         |
| MFC Painted Gloss             |
| Mdf Painted Gloss             |
| 16                            |
| 18                            |
| Yes                           |
| 80mm High Metal Softclose     |
| 0                             |
| Not Applicable                |
| No                            |
| No, Not Required              |
| Yes                           |
| Modern                        |
| Yes                           |
|                               |
| Yes, Supplied                 |
| Finger Pull                   |
|                               |