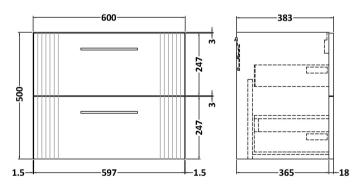

## **Packaging Details**

Barcode: 5056462677002

Sales Code: FLT1493 Description: 600 W/H 2-Drawer Unit

| 500                           |
|-------------------------------|
| 500                           |
| 600                           |
| 383                           |
| 22.5                          |
|                               |
| 520                           |
| 620                           |
| 405                           |
| 23                            |
|                               |
| Brown Cardboard Box - Printed |
| 0                             |
| 0 x 0                         |
| Not Applicable                |
| 0                             |
| Applicable)                   |
| TT                            |
|                               |
|                               |
|                               |
| 5056462661155                 |
| 3330102332133                 |
| China                         |
| No                            |
| NO                            |
| Yes                           |
| Satin Anthracite              |
| Cam & Wood Dowel              |
| Rigid                         |
| MFC Painted Gloss             |
| Mdf Painted Gloss             |
| 16                            |
| 18                            |
| Yes                           |
| 80mm High Metal Softclose     |
| 0                             |
| Not Applicable                |
| No                            |
| No, Not Required              |
| Yes                           |
| Modern                        |
| Yes                           |
|                               |
| Yes, Supplied                 |
| Finger Pull                   |
|                               |