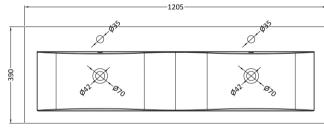

Sales Code: CBM424 **Description:** Double Ceramic Basin 1208X392

| Product Dime        | nsions                                                                              |
|---------------------|-------------------------------------------------------------------------------------|
| Height (mm):        | 390                                                                                 |
| Width (mm):         | 1205                                                                                |
| Depth (mm):         | 175                                                                                 |
| Nett Weight (kg):   | 27                                                                                  |
| Packaging Din       | nensions                                                                            |
| Height (mm):        | 205                                                                                 |
| Width (mm):         | 1270                                                                                |
| Depth (mm):         | 510                                                                                 |
| Gross Weight (kg    | ): 27                                                                               |
| Packaging Dat       | a                                                                                   |
| Box Colour:         | Brown Cardboard Box - Printed                                                       |
| Box Qty:            | 1                                                                                   |
| Label Size:         | 100 x 50                                                                            |
| Label Colour:       | White Label                                                                         |
| Label Qty:          | 2                                                                                   |
| Outer Box Din       | nensions (If Applicable)                                                            |
| Height (mm):        |                                                                                     |
| Width (mm):         |                                                                                     |
| Depth (mm):         |                                                                                     |
| Gross Weight (kg    | ):                                                                                  |
| Barcode:            | 5056211875826                                                                       |
| Product Detail      | s                                                                                   |
| Country of Origin   | ı: China                                                                            |
| Fitting Instruction | n: No                                                                               |
| Certification:      | CE: No WRAS: N/A WRAS No: N/A                                                       |
| Product Material:   | Vitreous China                                                                      |
| Fixing Supplied:    | No                                                                                  |
|                     |                                                                                     |
| Pans/Bidets:        | Trap Style: Not Applicable Includes Seat: Not Applicable                            |
| Seats:              | Seat Type: Not Applicable Material: Not Applicable                                  |
|                     | Function: Not Applicable Hinge Type: Not Applicable                                 |
|                     | Hinge Material: Not Applicable                                                      |
| CI.                 | O C T NO LO                                     |
| Cisterns:           | Operating Type: Not Applicable Fittings: Not Applicable  Lever Type: Not Applicable |
|                     | Level 13pe. Not applicable                                                          |
| Basins:             | Tap Hole: Two Tapholes Chain Stay Hole: No                                          |
|                     | Template: Not Required Waste Type Req: Slotted                                      |
|                     |                                                                                     |