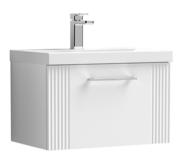

# ROXOR

Sales Code: DPF194A Description: 600 W/H Single Drawer Vanity & Basin 1