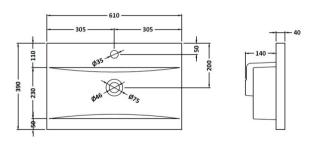

Sales Code: NVM013 Description: 600 Mid-Edged Basin 1 Th

| Product Dime        | nsions                                                                                                 |  |
|---------------------|--------------------------------------------------------------------------------------------------------|--|
| Height (mm):        | 180                                                                                                    |  |
| Width (mm):         | 610                                                                                                    |  |
| Depth (mm):         | 390                                                                                                    |  |
| Nett Weight (kg):   | : 11                                                                                                   |  |
| Packaging Din       | nensions                                                                                               |  |
| Height (mm):        | 200                                                                                                    |  |
| Width (mm):         | 410                                                                                                    |  |
| Depth (mm):         | 630                                                                                                    |  |
| Gross Weight (kg    | 11                                                                                                     |  |
| Packaging Dat       | a                                                                                                      |  |
| Box Colour:         | Brown Cardboard Box - Printed                                                                          |  |
| Box Qty:            | 1                                                                                                      |  |
| Label Size:         | 100 x 50                                                                                               |  |
| Label Colour:       | White Label                                                                                            |  |
| Label Qty:          | 2                                                                                                      |  |
| Outer Box Din       | nensions (If Applicable)                                                                               |  |
| Height (mm):        |                                                                                                        |  |
| Width (mm):         |                                                                                                        |  |
| Depth (mm):         |                                                                                                        |  |
| Gross Weight (kg    | t):                                                                                                    |  |
| Barcode:            | 5055369043415                                                                                          |  |
| Product Detail      | ls                                                                                                     |  |
| Country of Origin   | n: China                                                                                               |  |
| Fitting Instruction | n: No                                                                                                  |  |
| Certification:      | CE: No WRAS: N/A WRAS No: N/A                                                                          |  |
| Product Material:   | Vitreous China                                                                                         |  |
| Fixing Supplied:    | No                                                                                                     |  |
| Pans/Bidets:        | Trap Style: Not Applicable Includes Seat: Not Applicable                                               |  |
| Seats:              | Seat Type: Not Applicable Material: Not Applicable                                                     |  |
| Seats:              | Seat Type: Not Applicable Material: Not Applicable Function: Not Applicable Hinge Type: Not Applicable |  |
|                     | Hinge Material: Not Applicable  Hinge Material: Not Applicable                                         |  |
|                     | Tringe Material. Not Applicable                                                                        |  |
| Cisterns:           | Operating Type: Not Applicable Fittings: Not Applicable                                                |  |
|                     | Lever Type: Not Applicable                                                                             |  |
|                     |                                                                                                        |  |
|                     | Tap Hole: One Taphole Chain Stay Hole: No                                                              |  |
|                     | Template: Not Required Waste Type Req: Slotted                                                         |  |
|                     | Overflow Inc: Yes Overflow Cover: Yes                                                                  |  |
|                     | Inner Bowl Depth (mm): 125mm                                                                           |  |