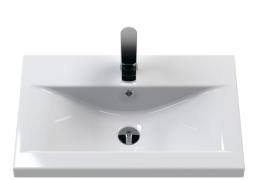

Sales Code: NVM013 Description: 600 Mid-Edged Basin 1 Th

| Product Dime        | nsions                                                                                                 |  |
|---------------------|--------------------------------------------------------------------------------------------------------|--|
| Height (mm):        | 180                                                                                                    |  |
| Width (mm):         | 610                                                                                                    |  |
| Depth (mm):         | 390                                                                                                    |  |
| Nett Weight (kg):   | : 11                                                                                                   |  |
| Packaging Din       | nensions                                                                                               |  |
| Height (mm):        | 200                                                                                                    |  |
| Width (mm):         | 410                                                                                                    |  |
| Depth (mm):         | 630                                                                                                    |  |
| Gross Weight (kg    | 11                                                                                                     |  |
| Packaging Dat       | a                                                                                                      |  |
| Box Colour:         | Brown Cardboard Box - Printed                                                                          |  |
| Box Qty:            | 1                                                                                                      |  |
| Label Size:         | 100 x 50                                                                                               |  |
| Label Colour:       | White Label                                                                                            |  |
| Label Qty:          | 2                                                                                                      |  |
| Outer Box Din       | nensions (If Applicable)                                                                               |  |
| Height (mm):        |                                                                                                        |  |
| Width (mm):         |                                                                                                        |  |
| Depth (mm):         |                                                                                                        |  |
| Gross Weight (kg    | t):                                                                                                    |  |
| Barcode:            | 5055369043415                                                                                          |  |
| Product Detail      | ls                                                                                                     |  |
| Country of Origin   | n: China                                                                                               |  |
| Fitting Instruction | n: No                                                                                                  |  |
| Certification:      | CE: No WRAS: N/A WRAS No: N/A                                                                          |  |
| Product Material:   | Vitreous China                                                                                         |  |
| Fixing Supplied:    | No                                                                                                     |  |
| Pans/Bidets:        | Trap Style: Not Applicable Includes Seat: Not Applicable                                               |  |
| Seats:              | Seat Type: Not Applicable Material: Not Applicable                                                     |  |
| Seats:              | Seat Type: Not Applicable Material: Not Applicable Function: Not Applicable Hinge Type: Not Applicable |  |
|                     | Hinge Material: Not Applicable  Hinge Material: Not Applicable                                         |  |
|                     | Tringe Material. Not Applicable                                                                        |  |
| Cisterns:           | Operating Type: Not Applicable Fittings: Not Applicable                                                |  |
|                     | Lever Type: Not Applicable                                                                             |  |
|                     |                                                                                                        |  |
|                     | Tap Hole: One Taphole Chain Stay Hole: No                                                              |  |
|                     | Template: Not Required Waste Type Req: Slotted                                                         |  |
|                     | Overflow Inc: Yes Overflow Cover: Yes                                                                  |  |
|                     | Inner Bowl Depth (mm): 125mm                                                                           |  |