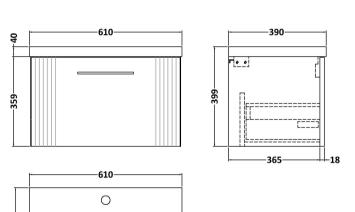

## ROXOR

Sales Code: FLT194 **Description:** 600 W/H Single Drawer Unit

| Product Dimensions         |                                |
|----------------------------|--------------------------------|
| Height (mm):               | 359                            |
| Width (mm):                | 600                            |
| Depth (mm):                | 383                            |
| Nett Weight (kg):          | 13                             |
| Packaging Dimensions       |                                |
| Height (mm):               | 380                            |
| Width (mm):                | 620                            |
| Depth (mm):                | 405                            |
| Gross Weight (kg):         | 13.5                           |
| Packaging Data             |                                |
| Box Colour:                | Brown Cardboard Box - Printed  |
| Box Qty:                   | 0                              |
| Label Size:                | 0 x 0                          |
| Label Colour:              | Not Applicable                 |
| Label Qty:                 | 0                              |
| Outer Box Dimensions (If A | Applicable)                    |
| Height (mm):               |                                |
| Width (mm):                |                                |
| Depth (mm):                |                                |
| Gross Weight (kg):         |                                |
| Barcode:                   | 5056462655444                  |
| Product Details            |                                |
| Country of Origin:         | China                          |
| Fitting Instruction:       | No                             |
| CE Certification:          |                                |
| FSC Certified Materials:   | Yes                            |
| Colour:                    | Satin White                    |
| Construction Method:       | Cam & Wood Dowel               |
| Construction Type:         | Rigid                          |
| Cabinet Finish:            | MFC Painted Gloss              |
| Fascia Finish:             | Mdf Painted Gloss              |
| Cabinet Thickness (mm):    | 16                             |
| Fascia Thickness (mm):     | 18                             |
| Drawer Included:           | Yes                            |
| Drawer Type:               | 80mm High Metal S/C Inc Galler |
| No of Shelves:             | 0                              |
| Hinge Type:                | Not Applicable                 |
| Hinge Included:            | No                             |
| Adjustable Legs:           | No, Not Required               |
| Fixings Included:          | Yes                            |
| Handle Style:              | Modern                         |
| Waste Shroud:              | Yes                            |
| Handle Included:           | Yes, Supplied                  |
| Handle Type:               | Finger Pull                    |
|                            |                                |