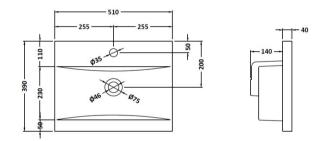

ROXOR

Sales Code: NVM012

**Description:** 500 Mid-Edged Basin 1 Th

| Product Dime        | isions                                                                                |                                     |  |
|---------------------|---------------------------------------------------------------------------------------|-------------------------------------|--|
| Height (mm):        | 18                                                                                    | 180                                 |  |
| Width (mm):         | 51                                                                                    | 0                                   |  |
| Depth (mm):         |                                                                                       | 390                                 |  |
| Nett Weight (kg):   | 10                                                                                    | 1.54                                |  |
| Packaging Din       | nensions                                                                              |                                     |  |
| Height (mm):        | 21                                                                                    | 210                                 |  |
| Width (mm):         | 41                                                                                    | 410                                 |  |
| Depth (mm):         | 53                                                                                    | 530                                 |  |
| Gross Weight (kg    | ): 10                                                                                 | ).54                                |  |
| Packaging Dat       | a                                                                                     |                                     |  |
| Box Colour:         | Bi                                                                                    | own Cardboard Box - Printed         |  |
| Box Qty:            | 1                                                                                     |                                     |  |
| Label Size:         | 10                                                                                    | )0 x 50                             |  |
| Label Colour:       |                                                                                       | White Label                         |  |
| Label Qty:          |                                                                                       | 2                                   |  |
| Outer Box Din       | nensions (If Applica                                                                  | ıble)                               |  |
| Height (mm):        |                                                                                       |                                     |  |
| Width (mm):         |                                                                                       |                                     |  |
| Depth (mm):         |                                                                                       |                                     |  |
| Gross Weight (kg    | ):                                                                                    |                                     |  |
| Barcode:            | 50                                                                                    | 55369043446                         |  |
| Product Detail      | s                                                                                     |                                     |  |
| Country of Origir   | ı: Cł                                                                                 | iina                                |  |
| Fitting Instruction | n: No                                                                                 |                                     |  |
| Certification:      | CE: No W                                                                              | RAS: N/A WRAS No: N/A               |  |
| Product Material:   | Vi                                                                                    | treous China                        |  |
| Fixing Supplied:    | N                                                                                     |                                     |  |
| Pans/Bidets:        | Trap Style: Not Appli                                                                 | cable Includes Seat: Not Applicable |  |
| Seats:              | Seat Type: Not Applie                                                                 | cable Material: Not Applicable      |  |
|                     | Function: Not Applicable Hinge Type: Not Applicable                                   |                                     |  |
|                     | Hinge Material: Not Applicable                                                        |                                     |  |
|                     |                                                                                       |                                     |  |
| Cisterns:           | Operating Type: Not Applicable Fittings: Not Applicable<br>Lever Type: Not Applicable |                                     |  |
| Cisterns.           |                                                                                       |                                     |  |
|                     | Level Type. Nothpp                                                                    |                                     |  |
| Basins:             | Tap Hole: One Tapho                                                                   | le Chain Stay Hole: No              |  |
|                     | Template: Not Requir                                                                  |                                     |  |
|                     | Overflow Inc: Yes                                                                     | Overflow Cover: Yes                 |  |
|                     | Inner Bowl Depth (mn                                                                  |                                     |  |