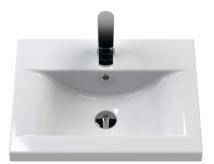

ROXOR

Sales Code: NVM012

**Description:** 500 Mid-Edged Basin 1 Th

| Product Dime        | isions                                                                                |                                     |  |
|---------------------|---------------------------------------------------------------------------------------|-------------------------------------|--|
| Height (mm):        | 18                                                                                    | 180                                 |  |
| Width (mm):         | 51                                                                                    | 0                                   |  |
| Depth (mm):         |                                                                                       | 390                                 |  |
| Nett Weight (kg):   | 10                                                                                    | 1.54                                |  |
| Packaging Din       | nensions                                                                              |                                     |  |
| Height (mm):        | 21                                                                                    | 210                                 |  |
| Width (mm):         | 41                                                                                    | 410                                 |  |
| Depth (mm):         | 53                                                                                    | 530                                 |  |
| Gross Weight (kg    | ): 10                                                                                 | ).54                                |  |
| Packaging Dat       | a                                                                                     |                                     |  |
| Box Colour:         | Bi                                                                                    | own Cardboard Box - Printed         |  |
| Box Qty:            | 1                                                                                     |                                     |  |
| Label Size:         | 10                                                                                    | )0 x 50                             |  |
| Label Colour:       |                                                                                       | White Label                         |  |
| Label Qty:          |                                                                                       | 2                                   |  |
| Outer Box Din       | nensions (If Applica                                                                  | ıble)                               |  |
| Height (mm):        |                                                                                       |                                     |  |
| Width (mm):         |                                                                                       |                                     |  |
| Depth (mm):         |                                                                                       |                                     |  |
| Gross Weight (kg    | ):                                                                                    |                                     |  |
| Barcode:            | 50                                                                                    | 55369043446                         |  |
| Product Detail      | s                                                                                     |                                     |  |
| Country of Origir   | ı: Cł                                                                                 | iina                                |  |
| Fitting Instruction | n: No                                                                                 |                                     |  |
| Certification:      | CE: No W                                                                              | RAS: N/A WRAS No: N/A               |  |
| Product Material:   | Vi                                                                                    | treous China                        |  |
| Fixing Supplied:    | N                                                                                     |                                     |  |
| Pans/Bidets:        | Trap Style: Not Appli                                                                 | cable Includes Seat: Not Applicable |  |
| Seats:              | Seat Type: Not Applie                                                                 | cable Material: Not Applicable      |  |
|                     | Function: Not Applicable Hinge Type: Not Applicable                                   |                                     |  |
|                     | Hinge Material: Not Applicable                                                        |                                     |  |
|                     |                                                                                       |                                     |  |
| Cisterns:           | Operating Type: Not Applicable Fittings: Not Applicable<br>Lever Type: Not Applicable |                                     |  |
| Cisterns.           |                                                                                       |                                     |  |
|                     | Level Type. Nothpp                                                                    |                                     |  |
| Basins:             | Tap Hole: One Tapho                                                                   | le Chain Stay Hole: No              |  |
|                     | Template: Not Requir                                                                  |                                     |  |
|                     | Overflow Inc: Yes                                                                     | Overflow Cover: Yes                 |  |
|                     | Inner Bowl Depth (mn                                                                  |                                     |  |