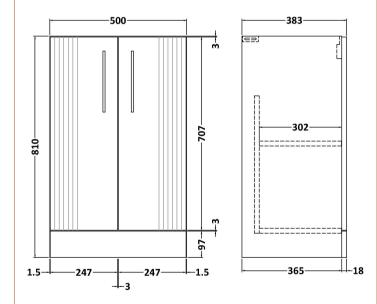

## TECHNICAL DATA SHEET

**Description:** 500 Fs 2-Door Vanity & Basin 1

ROXOR

Sales Code: FLT223

**Description:** 500 F/S 2-Door Unit

| Product Dimensions         |                               |  |
|----------------------------|-------------------------------|--|
| Height (mm):               | 810                           |  |
| Width (mm):                | 500                           |  |
| Depth (mm):                | 383                           |  |
| Nett Weight (kg):          | 21.5                          |  |
| Packaging Dimensions       |                               |  |
| Height (mm):               | 830                           |  |
| Width (mm):                | 520                           |  |
| Depth (mm):                | 405                           |  |
| Gross Weight (kg):         | 22                            |  |
| Packaging Data             |                               |  |
| Box Colour:                | Brown Cardboard Box - Printed |  |
| Box Oty:                   | 0                             |  |
| Label Size:                | 0 x 0                         |  |
| Label Colour:              | Not Applicable                |  |
| Label Qty:                 | 0                             |  |
| Outer Box Dimensions (If A | applicable)                   |  |
| Height (mm):               |                               |  |
| Width (mm):                |                               |  |
| Depth (mm):                |                               |  |
| Gross Weight (kg):         |                               |  |
| Barcode:                   | 5056462655291                 |  |
| Product Details            |                               |  |
| Country of Origin:         | China                         |  |
| Fitting Instruction:       | No                            |  |
| CE Certification:          |                               |  |
| FSC Certified Materials:   | Yes                           |  |
| Colour:                    | Satin Grey                    |  |
| Construction Method:       | Cam & Wood Dowel              |  |
| Construction Type:         | Rigid                         |  |
| Cabinet Finish:            | MFC Painted Gloss             |  |
| Fascia Finish:             | Mdf Painted Gloss             |  |
| Cabinet Thickness (mm):    | 16                            |  |
| Fascia Thickness (mm):     | 18                            |  |
| Drawer Included:           | No                            |  |
| Drawer Type:               | Not Applicable                |  |
| No of Shelves:             | 1                             |  |
| Hinge Type:                | 95 Degree Soft Close          |  |
| Hinge Included:            | Yes, Supplied                 |  |
| Adjustable Legs:           | No, Not Required              |  |
| Fixings Included:          | Yes                           |  |
| Handle Style:              | Modern                        |  |
| Waste Shroud:              | Not Applicable                |  |
| Handle Included:           | Yes, Supplied                 |  |
| Handle Type:               | Finger Pull                   |  |