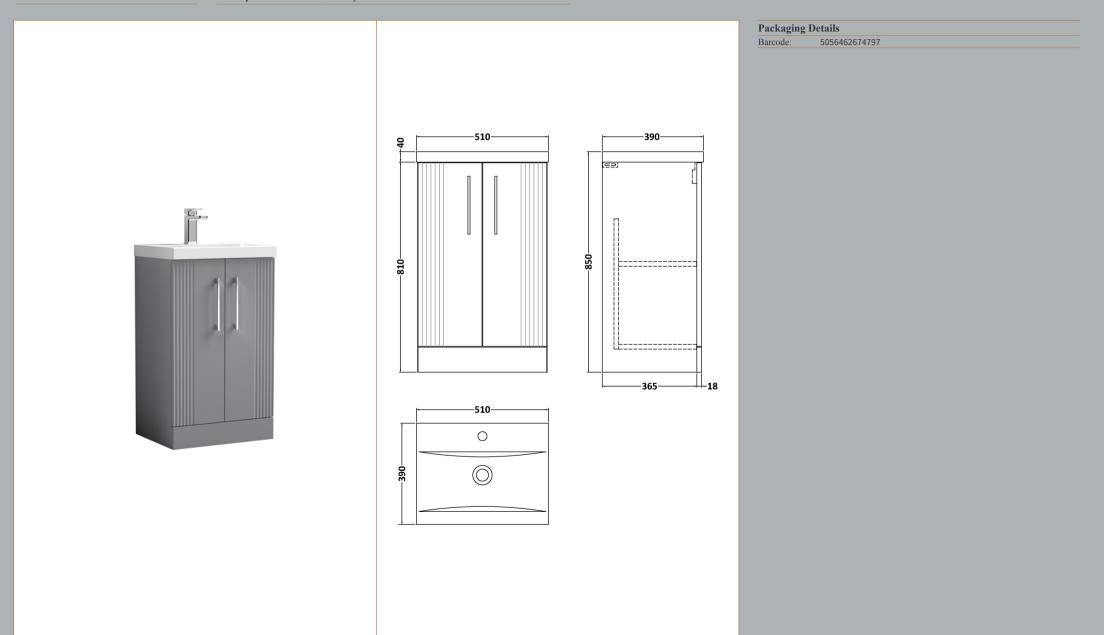

## TECHNICAL DATA SHEET

**Description:** 500 Fs 2-Door Vanity & Basin 1

ROXOR

Sales Code: FLT223

**Description:** 500 F/S 2-Door Unit

| Product Dimensions         |                               |  |
|----------------------------|-------------------------------|--|
| Height (mm):               | 810                           |  |
| Width (mm):                | 500                           |  |
| Depth (mm):                | 383                           |  |
| Nett Weight (kg):          | 21.5                          |  |
| Packaging Dimensions       |                               |  |
| Height (mm):               | 830                           |  |
| Width (mm):                | 520                           |  |
| Depth (mm):                | 405                           |  |
| Gross Weight (kg):         | 22                            |  |
| Packaging Data             |                               |  |
| Box Colour:                | Brown Cardboard Box - Printed |  |
| Box Oty:                   | 0                             |  |
| Label Size:                | 0 x 0                         |  |
| Label Colour:              | Not Applicable                |  |
| Label Qty:                 | 0                             |  |
| Outer Box Dimensions (If A | applicable)                   |  |
| Height (mm):               |                               |  |
| Width (mm):                |                               |  |
| Depth (mm):                |                               |  |
| Gross Weight (kg):         |                               |  |
| Barcode:                   | 5056462655291                 |  |
| Product Details            |                               |  |
| Country of Origin:         | China                         |  |
| Fitting Instruction:       | No                            |  |
| CE Certification:          |                               |  |
| FSC Certified Materials:   | Yes                           |  |
| Colour:                    | Satin Grey                    |  |
| Construction Method:       | Cam & Wood Dowel              |  |
| Construction Type:         | Rigid                         |  |
| Cabinet Finish:            | MFC Painted Gloss             |  |
| Fascia Finish:             | Mdf Painted Gloss             |  |
| Cabinet Thickness (mm):    | 16                            |  |
| Fascia Thickness (mm):     | 18                            |  |
| Drawer Included:           | No                            |  |
| Drawer Type:               | Not Applicable                |  |
| No of Shelves:             | 1                             |  |
| Hinge Type:                | 95 Degree Soft Close          |  |
| Hinge Included:            | Yes, Supplied                 |  |
| Adjustable Legs:           | No, Not Required              |  |
| Fixings Included:          | Yes                           |  |
| Handle Style:              | Modern                        |  |
| Waste Shroud:              | Not Applicable                |  |
| Handle Included:           | Yes, Supplied                 |  |
| Handle Type:               | Finger Pull                   |  |