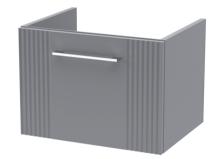

## TECHNICAL DATA SHEET

ROXOR

Sales Code: FLT291

**Description:** 500 W/H Single Drawer Unit

| Product Dimensions                |                                |  |
|-----------------------------------|--------------------------------|--|
| Height (mm):                      | 359                            |  |
| Width (mm):                       | 500                            |  |
| Depth (mm):                       | 383                            |  |
| Nett Weight (kg):                 | 12                             |  |
| Packaging Dimensions              |                                |  |
| Height (mm):                      | 380                            |  |
| Width (mm):                       | 520                            |  |
| Depth (mm):                       | 405                            |  |
| Gross Weight (kg):                | 12.5                           |  |
| Packaging Data                    |                                |  |
| Box Colour:                       | Brown Cardboard Box - Printed  |  |
| Box Qty:                          | 0                              |  |
| Label Size:                       | 0 x 0                          |  |
| Label Colour:                     | Not Applicable                 |  |
| Label Qty:                        | 0                              |  |
| Outer Box Dimensions (If A        | Applicable)                    |  |
| Height (mm):                      |                                |  |
| Width (mm):                       |                                |  |
| Depth (mm):                       |                                |  |
| Gross Weight (kg):                |                                |  |
| Barcode:                          | 5056462655338                  |  |
| Product Details                   |                                |  |
| Country of Origin:                | China                          |  |
| Fitting Instruction:              | No                             |  |
| CE Certification:                 |                                |  |
| FSC Certified Materials:          | Yes                            |  |
| Colour:                           | Satin Grey                     |  |
| Construction Method:              | Cam & Wood Dowel               |  |
| Construction Type:                | Rigid                          |  |
| Cabinet Finish:                   | MFC Painted Gloss              |  |
| Fascia Finish:                    | Mdf Painted Gloss              |  |
| Cabinet Thickness (mm):           | 16                             |  |
| Fascia Thickness (mm):            | 18                             |  |
| Drawer Included:                  | Yes                            |  |
| Drawer Type:                      | 80mm High Metal S/C Inc Galler |  |
| No of Shelves:                    | 0                              |  |
| Hinge Type:                       | Not Applicable                 |  |
| Hinge Included:                   | No                             |  |
| Adjustable Legs:                  | No, Not Required               |  |
| Fixings Included:                 | Yes                            |  |
| Handle Style:                     | Modern<br>Yes                  |  |
| Waste Shroud:<br>Handle Included: |                                |  |
|                                   | Yes, Supplied                  |  |
| Handle Type:                      | Finger Pull                    |  |