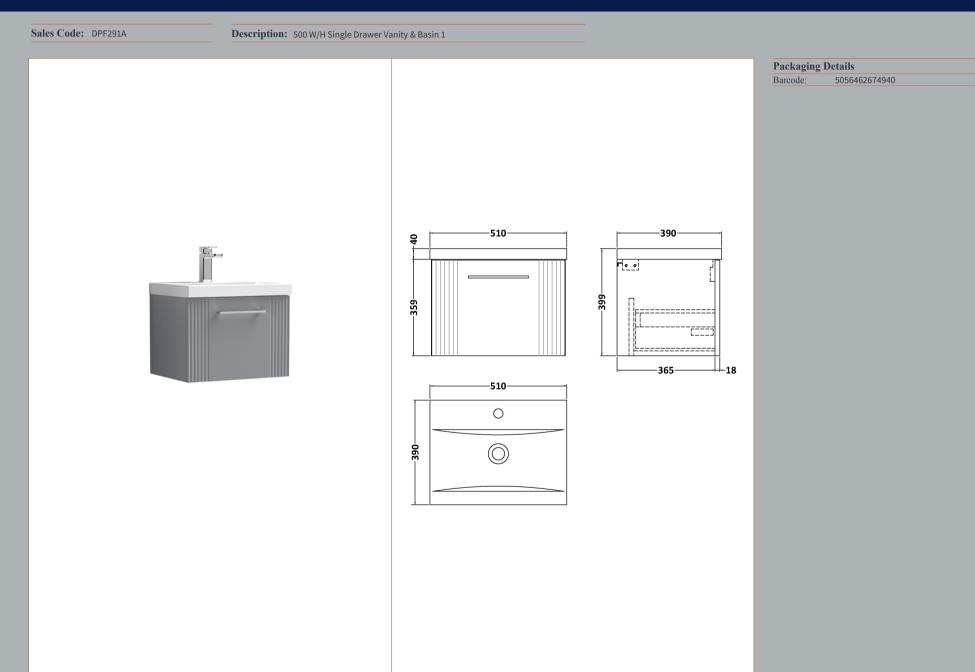

## TECHNICAL DATA SHEET

ROXOR

Sales Code: FLT291

**Description:** 500 W/H Single Drawer Unit

| Product Dimensions                |                                |  |
|-----------------------------------|--------------------------------|--|
| Height (mm):                      | 359                            |  |
| Width (mm):                       | 500                            |  |
| Depth (mm):                       | 383                            |  |
| Nett Weight (kg):                 | 12                             |  |
| Packaging Dimensions              |                                |  |
| Height (mm):                      | 380                            |  |
| Width (mm):                       | 520                            |  |
| Depth (mm):                       | 405                            |  |
| Gross Weight (kg):                | 12.5                           |  |
| Packaging Data                    |                                |  |
| Box Colour:                       | Brown Cardboard Box - Printed  |  |
| Box Qty:                          | 0                              |  |
| Label Size:                       | 0 x 0                          |  |
| Label Colour:                     | Not Applicable                 |  |
| Label Qty:                        | 0                              |  |
| Outer Box Dimensions (If A        | Applicable)                    |  |
| Height (mm):                      |                                |  |
| Width (mm):                       |                                |  |
| Depth (mm):                       |                                |  |
| Gross Weight (kg):                |                                |  |
| Barcode:                          | 5056462655338                  |  |
| Product Details                   |                                |  |
| Country of Origin:                | China                          |  |
| Fitting Instruction:              | No                             |  |
| CE Certification:                 |                                |  |
| FSC Certified Materials:          | Yes                            |  |
| Colour:                           | Satin Grey                     |  |
| Construction Method:              | Cam & Wood Dowel               |  |
| Construction Type:                | Rigid                          |  |
| Cabinet Finish:                   | MFC Painted Gloss              |  |
| Fascia Finish:                    | Mdf Painted Gloss              |  |
| Cabinet Thickness (mm):           | 16                             |  |
| Fascia Thickness (mm):            | 18                             |  |
| Drawer Included:                  | Yes                            |  |
| Drawer Type:                      | 80mm High Metal S/C Inc Galler |  |
| No of Shelves:                    | 0                              |  |
| Hinge Type:                       | Not Applicable                 |  |
| Hinge Included:                   | No                             |  |
| Adjustable Legs:                  | No, Not Required               |  |
| Fixings Included:                 | Yes                            |  |
| Handle Style:                     | Modern<br>Yes                  |  |
| Waste Shroud:<br>Handle Included: |                                |  |
|                                   | Yes, Supplied                  |  |
| Handle Type:                      | Finger Pull                    |  |