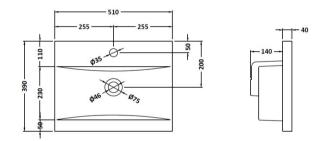

ROXOR

Sales Code: NVM012

**Description:** 500 Mid-Edged Basin 1 Th

| Product Dime                     | isions                                                                                |                                     |  |
|----------------------------------|---------------------------------------------------------------------------------------|-------------------------------------|--|
| Height (mm):                     | 18                                                                                    | 0                                   |  |
| Width (mm):                      | 51                                                                                    | 0                                   |  |
| Depth (mm):<br>Nett Weight (kg): |                                                                                       | 390<br>10.54                        |  |
|                                  |                                                                                       |                                     |  |
| Height (mm):                     | 21                                                                                    | 0                                   |  |
| Width (mm):                      | 41                                                                                    | .0                                  |  |
| Depth (mm):                      | 53                                                                                    | 530                                 |  |
| Gross Weight (kg                 | ): 10                                                                                 | ).54                                |  |
| Packaging Dat                    | a                                                                                     |                                     |  |
| Box Colour:                      | Bi                                                                                    | own Cardboard Box - Printed         |  |
| Box Qty:                         | 1                                                                                     |                                     |  |
| Label Size:                      | 10                                                                                    | )0 x 50                             |  |
| Label Colour:                    |                                                                                       | White Label                         |  |
| Label Qty:                       |                                                                                       | 2                                   |  |
| Outer Box Din                    | nensions (If Applica                                                                  | ıble)                               |  |
| Height (mm):                     |                                                                                       |                                     |  |
| Width (mm):                      |                                                                                       |                                     |  |
| Depth (mm):                      |                                                                                       |                                     |  |
| Gross Weight (kg                 | ):                                                                                    |                                     |  |
| Barcode:                         | 50                                                                                    | 55369043446                         |  |
| Product Detail                   | s                                                                                     |                                     |  |
| Country of Origir                | ı: Cł                                                                                 | iina                                |  |
| Fitting Instruction              | n: No                                                                                 |                                     |  |
| Certification:                   | CE: No W                                                                              | RAS: N/A WRAS No: N/A               |  |
| Product Material:                | Vi                                                                                    | treous China                        |  |
| Fixing Supplied:                 | N                                                                                     |                                     |  |
| Pans/Bidets:                     | Trap Style: Not Appli                                                                 | cable Includes Seat: Not Applicable |  |
| Seats:                           | Seat Type: Not Applie                                                                 | cable Material: Not Applicable      |  |
|                                  | Function: Not Applicable Hinge Type: Not Applicable                                   |                                     |  |
|                                  | Hinge Material: Not Applicable                                                        |                                     |  |
|                                  |                                                                                       |                                     |  |
| Cisterns:                        | Applicable Fittings: Not Applicable                                                   |                                     |  |
| Cisterns.                        | Operating Type: Not Applicable Fittings: Not Applicable<br>Lever Type: Not Applicable |                                     |  |
|                                  | Level Type. Nothpp                                                                    |                                     |  |
| Basins:                          | Tap Hole: One Tapho                                                                   | le Chain Stay Hole: No              |  |
|                                  | Template: Not Requir                                                                  |                                     |  |
|                                  | Overflow Inc: Yes                                                                     | Overflow Cover: Yes                 |  |
|                                  | Inner Bowl Depth (mn                                                                  |                                     |  |