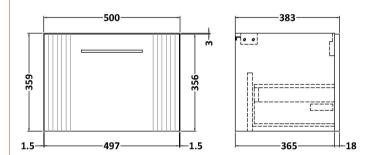

## TECHNICAL DATA SHEET

ROXOR

Sales Code: FLT291

**Description:** 500 W/H Single Drawer Unit

| Product Dimensions                |                                |  |
|-----------------------------------|--------------------------------|--|
| Height (mm):                      | 359                            |  |
| Width (mm):                       | 500                            |  |
| Depth (mm):                       | 383                            |  |
| Nett Weight (kg):                 | 12                             |  |
| Packaging Dimensions              |                                |  |
| Height (mm):                      | 380                            |  |
| Width (mm):                       | 520                            |  |
| Depth (mm):                       | 405                            |  |
| Gross Weight (kg):                | 12.5                           |  |
| Packaging Data                    |                                |  |
| Box Colour:                       | Brown Cardboard Box - Printed  |  |
| Box Qty:                          | 0                              |  |
| Label Size:                       | 0 x 0                          |  |
| Label Colour:                     | Not Applicable                 |  |
| Label Qty:                        | 0                              |  |
| Outer Box Dimensions (If A        | Applicable)                    |  |
| Height (mm):                      |                                |  |
| Width (mm):                       |                                |  |
| Depth (mm):                       |                                |  |
| Gross Weight (kg):                |                                |  |
| Barcode:                          | 5056462655338                  |  |
| Product Details                   |                                |  |
| Country of Origin:                | China                          |  |
| Fitting Instruction:              | No                             |  |
| CE Certification:                 |                                |  |
| FSC Certified Materials:          | Yes                            |  |
| Colour:                           | Satin Grey                     |  |
| Construction Method:              | Cam & Wood Dowel               |  |
| Construction Type:                | Rigid                          |  |
| Cabinet Finish:                   | MFC Painted Gloss              |  |
| Fascia Finish:                    | Mdf Painted Gloss              |  |
| Cabinet Thickness (mm):           | 16                             |  |
| Fascia Thickness (mm):            | 18                             |  |
| Drawer Included:                  | Yes                            |  |
| Drawer Type:                      | 80mm High Metal S/C Inc Galler |  |
| No of Shelves:                    | 0                              |  |
| Hinge Type:                       | Not Applicable                 |  |
| Hinge Included:                   | No                             |  |
| Adjustable Legs:                  | No, Not Required               |  |
| Fixings Included:                 | Yes                            |  |
| Handle Style:                     | Modern<br>Yes                  |  |
| Waste Shroud:<br>Handle Included: |                                |  |
|                                   | Yes, Supplied                  |  |
| Handle Type:                      | Finger Pull                    |  |