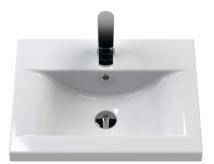

ROXOR

Sales Code: NVM012

**Description:** 500 Mid-Edged Basin 1 Th

| Product Dime                     | isions                                                                                |                                     |  |
|----------------------------------|---------------------------------------------------------------------------------------|-------------------------------------|--|
| Height (mm):                     | 18                                                                                    | 0                                   |  |
| Width (mm):                      | 51                                                                                    | 0                                   |  |
| Depth (mm):<br>Nett Weight (kg): |                                                                                       | 390<br>10.54                        |  |
|                                  |                                                                                       |                                     |  |
| Height (mm):                     | 21                                                                                    | 0                                   |  |
| Width (mm):                      | 41                                                                                    | .0                                  |  |
| Depth (mm):                      | 53                                                                                    | 530                                 |  |
| Gross Weight (kg                 | ): 10                                                                                 | ).54                                |  |
| Packaging Dat                    | a                                                                                     |                                     |  |
| Box Colour:                      | Bi                                                                                    | own Cardboard Box - Printed         |  |
| Box Qty:                         | 1                                                                                     |                                     |  |
| Label Size:                      | 10                                                                                    | )0 x 50                             |  |
| Label Colour:                    |                                                                                       | White Label                         |  |
| Label Qty:                       |                                                                                       | 2                                   |  |
| Outer Box Din                    | nensions (If Applica                                                                  | ıble)                               |  |
| Height (mm):                     |                                                                                       |                                     |  |
| Width (mm):                      |                                                                                       |                                     |  |
| Depth (mm):                      |                                                                                       |                                     |  |
| Gross Weight (kg                 | ):                                                                                    |                                     |  |
| Barcode:                         | 50                                                                                    | 55369043446                         |  |
| Product Detail                   | s                                                                                     |                                     |  |
| Country of Origir                | ı: Cł                                                                                 | iina                                |  |
| Fitting Instruction              | n: No                                                                                 |                                     |  |
| Certification:                   | CE: No W                                                                              | RAS: N/A WRAS No: N/A               |  |
| Product Material:                | Vi                                                                                    | treous China                        |  |
| Fixing Supplied:                 | N                                                                                     |                                     |  |
| Pans/Bidets:                     | Trap Style: Not Appli                                                                 | cable Includes Seat: Not Applicable |  |
| Seats:                           | Seat Type: Not Applie                                                                 | cable Material: Not Applicable      |  |
|                                  | Function: Not Applicable Hinge Type: Not Applicable                                   |                                     |  |
|                                  | Hinge Material: Not Applicable                                                        |                                     |  |
|                                  |                                                                                       |                                     |  |
| Cisterns:                        | Applicable Fittings: Not Applicable                                                   |                                     |  |
| Cisterns.                        | Operating Type: Not Applicable Fittings: Not Applicable<br>Lever Type: Not Applicable |                                     |  |
|                                  | Level Type. Nothpp                                                                    |                                     |  |
| Basins:                          | Tap Hole: One Tapho                                                                   | le Chain Stay Hole: No              |  |
|                                  | Template: Not Requir                                                                  |                                     |  |
|                                  | Overflow Inc: Yes                                                                     | Overflow Cover: Yes                 |  |
|                                  | Inner Bowl Depth (mn                                                                  |                                     |  |