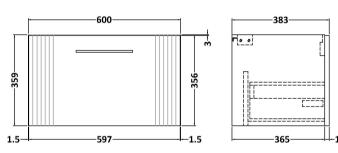

## **Packaging Details**

Barcode: 5056462675435

Sales Code: FLT294 **Description:** 600 W/H Single Drawer Unit

| Product Dimensions             |                                |
|--------------------------------|--------------------------------|
| Height (mm):                   | 359                            |
| Width (mm):                    | 600                            |
| Depth (mm):                    | 383                            |
| Nett Weight (kg):              | 13                             |
| Packaging Dimensions           |                                |
| Height (mm):                   | 380                            |
| Width (mm):                    | 620                            |
| Depth (mm):                    | 405                            |
| Gross Weight (kg):             | 13.5                           |
| Packaging Data                 |                                |
| Box Colour:                    | Brown Cardboard Box - Printed  |
| Box Oty:                       | 0                              |
| Label Size:                    | 0 x 0                          |
| Label Colour:                  | Not Applicable                 |
| Label Oty:                     | 0                              |
| Outer Box Dimensions (If A     | Annlicable)                    |
| Height (mm):                   | - ippreuote)                   |
| Width (mm):                    |                                |
| Depth (mm):                    |                                |
| Gross Weight (kg):             |                                |
| Barcode:                       | 5056462655451                  |
| Product Details                |                                |
| Country of Origin:             | China                          |
| Fitting Instruction:           | No                             |
| CE Certification:              |                                |
| FSC Certified Materials:       | Yes                            |
| Colour:                        | Satin Grey                     |
| Construction Method:           | Cam & Wood Dowel               |
| Construction Type:             | Rigid                          |
| Cabinet Finish:                | MFC Painted Gloss              |
| Fascia Finish:                 | Mdf Painted Gloss              |
| Cabinet Thickness (mm):        | 16                             |
| Fascia Thickness (mm):         | 18                             |
| Drawer Included:               | Yes                            |
| Drawer Type:                   | 80mm High Metal S/C Inc Galler |
| No of Shelves:                 | 0                              |
| Hinge Type:                    | Not Applicable                 |
| Hinge Included:                | No                             |
| Adjustable Legs:               | No, Not Required               |
| Fixings Included:              | Yes                            |
|                                | Modern                         |
| Handle Style:                  | Modelli                        |
| Handle Style:<br>Waste Shroud: | Yes                            |
|                                |                                |