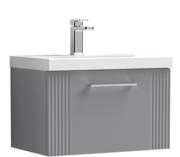

## ROXOR

Sales Code: DPF294A Description: 600 W/H Single Drawer Vanity & Basin 1