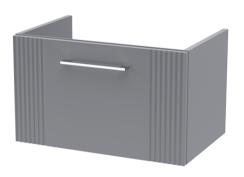

## **Packaging Details**

Barcode: 5056462675435

Sales Code: FLT294 **Description:** 600 W/H Single Drawer Unit

| Product Dimensions             |                                |
|--------------------------------|--------------------------------|
| Height (mm):                   | 359                            |
| Width (mm):                    | 600                            |
| Depth (mm):                    | 383                            |
| Nett Weight (kg):              | 13                             |
| Packaging Dimensions           |                                |
| Height (mm):                   | 380                            |
| Width (mm):                    | 620                            |
| Depth (mm):                    | 405                            |
| Gross Weight (kg):             | 13.5                           |
| Packaging Data                 |                                |
| Box Colour:                    | Brown Cardboard Box - Printed  |
| Box Oty:                       | 0                              |
| Label Size:                    | 0 x 0                          |
| Label Colour:                  | Not Applicable                 |
| Label Oty:                     | 0                              |
| Outer Box Dimensions (If A     | Annlicable)                    |
| Height (mm):                   | - ippreuote)                   |
| Width (mm):                    |                                |
| Depth (mm):                    |                                |
| Gross Weight (kg):             |                                |
| Barcode:                       | 5056462655451                  |
| Product Details                |                                |
| Country of Origin:             | China                          |
| Fitting Instruction:           | No                             |
| CE Certification:              |                                |
| FSC Certified Materials:       | Yes                            |
| Colour:                        | Satin Grey                     |
| Construction Method:           | Cam & Wood Dowel               |
| Construction Type:             | Rigid                          |
| Cabinet Finish:                | MFC Painted Gloss              |
| Fascia Finish:                 | Mdf Painted Gloss              |
| Cabinet Thickness (mm):        | 16                             |
| Fascia Thickness (mm):         | 18                             |
| Drawer Included:               | Yes                            |
| Drawer Type:                   | 80mm High Metal S/C Inc Galler |
| No of Shelves:                 | 0                              |
| Hinge Type:                    | Not Applicable                 |
| Hinge Included:                | No                             |
| Adjustable Legs:               | No, Not Required               |
| Fixings Included:              | Yes                            |
|                                | Modern                         |
| Handle Style:                  | Modelli                        |
| Handle Style:<br>Waste Shroud: | Yes                            |
|                                |                                |