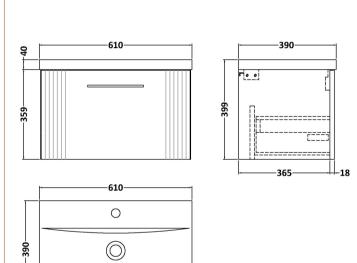

## **Packaging Details**

Barcode: 5056462675435

Sales Code: FLT294 **Description:** 600 W/H Single Drawer Unit

| Product Dimensions             |                                |
|--------------------------------|--------------------------------|
| Height (mm):                   | 359                            |
| Width (mm):                    | 600                            |
| Depth (mm):                    | 383                            |
| Nett Weight (kg):              | 13                             |
| Packaging Dimensions           |                                |
| Height (mm):                   | 380                            |
| Width (mm):                    | 620                            |
| Depth (mm):                    | 405                            |
| Gross Weight (kg):             | 13.5                           |
| Packaging Data                 |                                |
| Box Colour:                    | Brown Cardboard Box - Printed  |
| Box Oty:                       | 0                              |
| Label Size:                    | 0 x 0                          |
| Label Colour:                  | Not Applicable                 |
| Label Oty:                     | 0                              |
| Outer Box Dimensions (If A     | Annlicable)                    |
| Height (mm):                   | - ippreuote)                   |
| Width (mm):                    |                                |
| Depth (mm):                    |                                |
| Gross Weight (kg):             |                                |
| Barcode:                       | 5056462655451                  |
| Product Details                |                                |
| Country of Origin:             | China                          |
| Fitting Instruction:           | No                             |
| CE Certification:              |                                |
| FSC Certified Materials:       | Yes                            |
| Colour:                        | Satin Grey                     |
| Construction Method:           | Cam & Wood Dowel               |
| Construction Type:             | Rigid                          |
| Cabinet Finish:                | MFC Painted Gloss              |
| Fascia Finish:                 | Mdf Painted Gloss              |
| Cabinet Thickness (mm):        | 16                             |
| Fascia Thickness (mm):         | 18                             |
| Drawer Included:               | Yes                            |
| Drawer Type:                   | 80mm High Metal S/C Inc Galler |
| No of Shelves:                 | 0                              |
| Hinge Type:                    | Not Applicable                 |
| Hinge Included:                | No                             |
| Adjustable Legs:               | No, Not Required               |
| Fixings Included:              | Yes                            |
|                                | Modern                         |
| Handle Style:                  | Modelli                        |
| Handle Style:<br>Waste Shroud: | Yes                            |
|                                |                                |

Sales Code: NVM013 Description: 600 Mid-Edged Basin 1 Th

| Product Dime        | nsions                                                                                                 |  |
|---------------------|--------------------------------------------------------------------------------------------------------|--|
| Height (mm):        | 180                                                                                                    |  |
| Width (mm):         | 610                                                                                                    |  |
| Depth (mm):         | 390                                                                                                    |  |
| Nett Weight (kg):   | : 11                                                                                                   |  |
| Packaging Din       | nensions                                                                                               |  |
| Height (mm):        | 200                                                                                                    |  |
| Width (mm):         | 410                                                                                                    |  |
| Depth (mm):         | 630                                                                                                    |  |
| Gross Weight (kg    | 11                                                                                                     |  |
| Packaging Dat       | a                                                                                                      |  |
| Box Colour:         | Brown Cardboard Box - Printed                                                                          |  |
| Box Qty:            | 1                                                                                                      |  |
| Label Size:         | 100 x 50                                                                                               |  |
| Label Colour:       | White Label                                                                                            |  |
| Label Qty:          | 2                                                                                                      |  |
| Outer Box Din       | nensions (If Applicable)                                                                               |  |
| Height (mm):        |                                                                                                        |  |
| Width (mm):         |                                                                                                        |  |
| Depth (mm):         |                                                                                                        |  |
| Gross Weight (kg    | t):                                                                                                    |  |
| Barcode:            | 5055369043415                                                                                          |  |
| Product Detail      | ls                                                                                                     |  |
| Country of Origin   | n: China                                                                                               |  |
| Fitting Instruction | n: No                                                                                                  |  |
| Certification:      | CE: No WRAS: N/A WRAS No: N/A                                                                          |  |
| Product Material:   | Vitreous China                                                                                         |  |
| Fixing Supplied:    | No                                                                                                     |  |
| Pans/Bidets:        | Trap Style: Not Applicable Includes Seat: Not Applicable                                               |  |
| Seats:              | Seat Type: Not Applicable Material: Not Applicable                                                     |  |
| Seats:              | Seat Type: Not Applicable Material: Not Applicable Function: Not Applicable Hinge Type: Not Applicable |  |
|                     | Hinge Material: Not Applicable  Hinge Material: Not Applicable                                         |  |
|                     | Tringe Material. Not Applicable                                                                        |  |
| Cisterns:           | Operating Type: Not Applicable Fittings: Not Applicable                                                |  |
|                     | Lever Type: Not Applicable                                                                             |  |
|                     |                                                                                                        |  |
| Basins:             | Tap Hole: One Taphole Chain Stay Hole: No                                                              |  |
|                     | Template: Not Required Waste Type Req: Slotted                                                         |  |
|                     | Overflow Inc: Yes Overflow Cover: Yes                                                                  |  |
|                     | Inner Bowl Depth (mm): 125mm                                                                           |  |