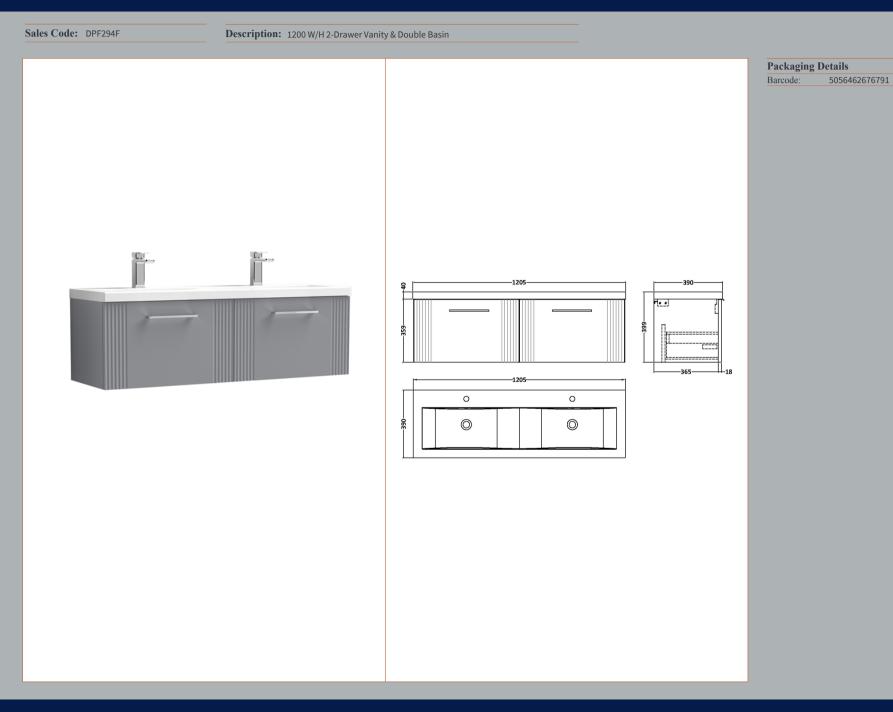

## TECHNICAL DATA SHEET





## TECHNICAL DATA SHEET

ROXOR

Sales Code: FLT294

**Description:** 600 W/H Single Drawer Unit





| Product Dimensions         |                                |  |  |
|----------------------------|--------------------------------|--|--|
| Height (mm):               | 359                            |  |  |
| Width (mm):                | 600                            |  |  |
| Depth (mm):                | 383                            |  |  |
| Nett Weight (kg):          | 13                             |  |  |
| Packaging Dimensions       |                                |  |  |
| Height (mm):               | 380                            |  |  |
| Width (mm):                | 620                            |  |  |
| Depth (mm):                | 405                            |  |