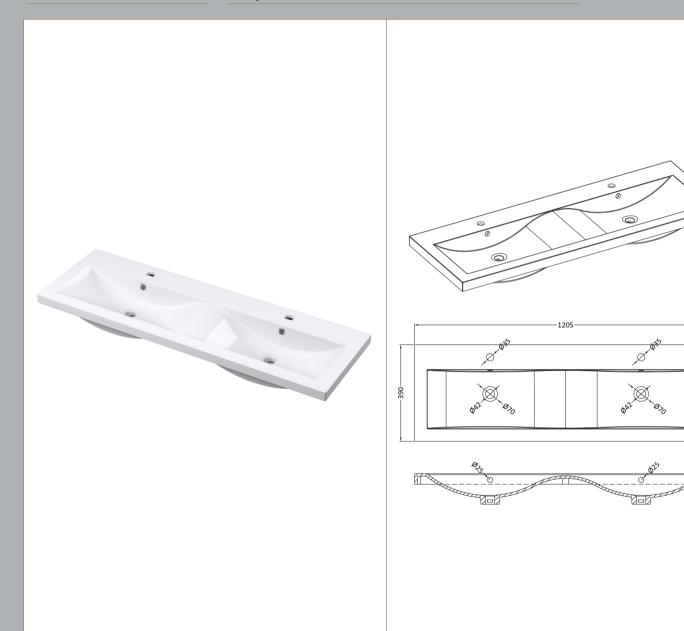

ROXOR

Ø

 $\bigotimes$ `Øzo

40

Sales Code: CBM424

**Description:** Double Ceramic Basin 1208X392

| Product Dime        | isions                                                                                |              |                               |  |  |
|---------------------|---------------------------------------------------------------------------------------|--------------|-------------------------------|--|--|
| Height (mm):        |                                                                                       | 390          |                               |  |  |
| Width (mm):         | ):                                                                                    |              |                               |  |  |
| Depth (mm):         |                                                                                       | 175          | 175                           |  |  |
| Nett Weight (kg):   |                                                                                       | 27           |                               |  |  |
| Packaging Din       | nensions                                                                              |              |                               |  |  |
| Height (mm):        |                                                                                       | 205          | 205                           |  |  |
| Width (mm):         |                                                                                       | 1270         | 1270                          |  |  |
| Depth (mm):         |                                                                                       | 510          | 510                           |  |  |
| Gross Weight (kg    | ;):                                                                                   | 27           |                               |  |  |
| Packaging Dat       | a                                                                                     |              |                               |  |  |
| Box Colour:         |                                                                                       | Brown Ca     | ardboard Box - Printed        |  |  |
| Box Qty:            |                                                                                       | 1            | 1                             |  |  |
| Label Size:         |                                                                                       | 100 x 5      | 100 x 50                      |  |  |
| Label Colour:       |                                                                                       | White La     | White Label                   |  |  |
| Label Qty:          |                                                                                       | 2            | 2                             |  |  |
| Outer Box Din       | nensions (If Ar                                                                       | oplicable)   |                               |  |  |
| Height (mm):        |                                                                                       | 1 /          |                               |  |  |
| Width (mm):         |                                                                                       |              |                               |  |  |
| Depth (mm):         |                                                                                       |              |                               |  |  |
| Gross Weight (kg    | :):                                                                                   |              |                               |  |  |
| Barcode:            |                                                                                       | 50562118     | 375826                        |  |  |
| Product Detail      | s                                                                                     |              |                               |  |  |
| Country of Origin   | 1:                                                                                    | China        |                               |  |  |
| Fitting Instruction |                                                                                       | No           |                               |  |  |
| Certification:      | CE: No                                                                                | WRAS: N      | J/A WRAS No: N/A              |  |  |
| Product Material:   |                                                                                       | Vitreous     | China                         |  |  |
| Fixing Supplied:    |                                                                                       | No           |                               |  |  |
|                     |                                                                                       |              |                               |  |  |
| Pans/Bidets:        | Trap Style: Not                                                                       | Applicable   | Includes Seat: Not Applicable |  |  |
| Seats:              | Seat Type: Not                                                                        | Applicable   | Material: Not Applicable      |  |  |
|                     | Function: Not                                                                         | Applicable   | Hinge Type: Not Applicable    |  |  |
|                     | Hinge Material:                                                                       | Not Applicat | ole                           |  |  |
| Cisterns:           | Operating Type:                                                                       | Not Applica  | ble Fittings: Not Applicable  |  |  |
| Cisterns.           | Operating Type: Not Applicable Fittings: Not Applicable<br>Lever Type: Not Applicable |              |                               |  |  |
|                     | Level Type. No                                                                        |              |                               |  |  |
| Basins:             | Tap Hole: Two                                                                         | Tapholes     | Chain Stay Hole: No           |  |  |
|                     | Template: Not F                                                                       | Required     | Waste Type Req: Slotted       |  |  |
|                     | Overflow Inc: Ye                                                                      |              | Overflow Cover: Yes           |  |  |
|                     | Inner Bowl Dept                                                                       |              |                               |  |  |