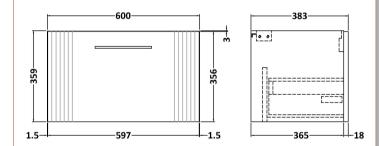

## TECHNICAL DATA SHEET

ROXOR

Sales Code: FLT294

**Description:** 600 W/H Single Drawer Unit

| Product Dimensions         |                                |  |  |
|----------------------------|--------------------------------|--|--|
| Height (mm):               | 359                            |  |  |
| Width (mm):                | 600                            |  |  |
| Depth (mm):                | 383                            |  |  |
| Nett Weight (kg):          | 13                             |  |  |
| Packaging Dimensions       |                                |  |  |
| Height (mm):               | 380                            |  |  |
| Width (mm):                | 620                            |  |  |
| Depth (mm):                | 405                            |  |  |
| Gross Weight (kg):         | 13.5                           |  |  |
| Packaging Data             |                                |  |  |
| Box Colour:                | Brown Cardboard Box - Printed  |  |  |
| Box Qty:                   | 0                              |  |  |
| Label Size:                | 0 x 0                          |  |  |
| Label Colour:              | Not Applicable                 |  |  |
| Label Qty:                 | 0                              |  |  |
| Outer Box Dimensions (If A | applicable)                    |  |  |
| Height (mm):               |                                |  |  |
| Width (mm):                |                                |  |  |
| Depth (mm):                |                                |  |  |
| Gross Weight (kg):         |                                |  |  |
| Barcode:                   | 5056462655451                  |  |  |
| Product Details            |                                |  |  |
| Country of Origin:         | China                          |  |  |
| Fitting Instruction:       | No                             |  |  |
| CE Certification:          |                                |  |  |
| FSC Certified Materials:   | Yes                            |  |  |
| Colour:                    | Satin Grey                     |  |  |
| Construction Method:       | Cam & Wood Dowel               |  |  |
| Construction Type:         | Rigid                          |  |  |
| Cabinet Finish:            | MFC Painted Gloss              |  |  |
| Fascia Finish:             | Mdf Painted Gloss              |  |  |
| Cabinet Thickness (mm):    | 16                             |  |  |
| Fascia Thickness (mm):     | 18                             |  |  |
| Drawer Included:           | Yes                            |  |  |
| Drawer Type:               | 80mm High Metal S/C Inc Galler |  |  |
| No of Shelves:             | 0                              |  |  |
| Hinge Type:                | Not Applicable                 |  |  |
| Hinge Included:            | No                             |  |  |
| Adjustable Legs:           | No, Not Required               |  |  |
| Fixings Included:          | Yes                            |  |  |
| Handle Style:              | Modern                         |  |  |
| Waste Shroud:              | Yes                            |  |  |
| Handle Included:           | Yes, Supplied                  |  |  |
| Handle Type:               | Finger Pull                    |  |  |