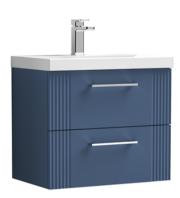

## TECHNICAL DATA SHEET

## ROXOR

Sales Code: DPF393A Description: 600 W/H 2-Drawer Vanity & Basin 1





## **Packaging Details**

Barcode: 5056462675855

Sales Code: FLT393 **Description:** 600 W/H 2-Drawer Unit





| Product Dimensions         |                               |
|----------------------------|-------------------------------|
| Height (mm):               | 500                           |
| Width (mm):                | 600                           |
| Depth (mm):                | 383                           |
| Nett Weight (kg):          | 22.5                          |
| Packaging Dimensions       |                               |
| Height (mm):               | 520                           |
| Width (mm):                | 620                           |
| Depth (mm):                | 405                           |
| Gross Weight (kg):         | 23