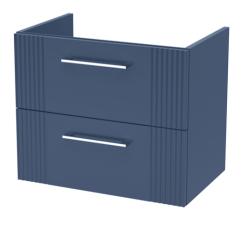

## **Packaging Details**

Barcode: 5056462675855

Sales Code: FLT393 **Description:** 600 W/H 2-Drawer Unit

| Product Dimensions         |                               |
|----------------------------|-------------------------------|
| Height (mm):               | 500                           |
| Width (mm):                | 600                           |
| Depth (mm):                | 383                           |
| Nett Weight (kg):          | 22.5                          |
| Packaging Dimensions       |                               |
| Height (mm):               | 520                           |
| Width (mm):                | 620                           |
| Depth (mm):                | 405                           |
| Gross Weight (kg):         | 23                            |
| Packaging Data             |                               |
| Box Colour:                | Brown Cardboard Box - Printed |
| Box Oty:                   | 0                             |
| Label Size:                | 0 x 0                         |
| Label Colour:              | Not Applicable                |
| Label Qty:                 | 0                             |
| Outer Box Dimensions (If A | Applicable)                   |
| Height (mm):               | TT                            |
| Width (mm):                |                               |
| Depth (mm):                |                               |
| Gross Weight (kg):         |                               |
| Barcode:                   | 5056462655505                 |
| Product Details            |                               |
| Country of Origin:         | China                         |
| Fitting Instruction:       | No                            |
| CE Certification:          |                               |
| FSC Certified Materials:   | Yes                           |
| Colour:                    | Satin Blue                    |
| Construction Method:       | Cam & Wood Dowel              |
| Construction Type:         | Rigid                         |
| Cabinet Finish:            | MFC Painted Gloss             |
| Fascia Finish:             | Mdf Painted Gloss             |
| Cabinet Thickness (mm):    | 16                            |
| Fascia Thickness (mm):     | 18                            |
| Drawer Included:           | Yes                           |
| Drawer Type:               | 80mm High Metal Softclose     |
| No of Shelves:             | 0                             |
| Hinge Type:                | Not Applicable                |
| Hinge Included:            | No                            |
| Adjustable Legs:           | No, Not Required              |
| Fixings Included:          | Yes                           |
| Handle Style:              | Modern                        |
| Waste Shroud:              | Yes                           |
| Handle Included:           | Yes, Supplied                 |
| Handle Type:               | Finger Pull                   |
|                            |                               |