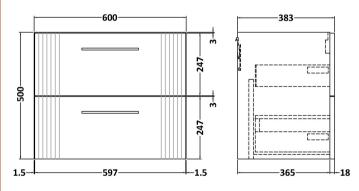

## **Packaging Details**

Barcode: 5056462675855

Sales Code: FLT393 **Description:** 600 W/H 2-Drawer Unit

| Product Dimensions         |                               |
|----------------------------|-------------------------------|
| Height (mm):               | 500                           |
| Width (mm):                | 600                           |
| Depth (mm):                | 383                           |
| Nett Weight (kg):          | 22.5                          |
| Packaging Dimensions       |                               |
| Height (mm):               | 520                           |
| Width (mm):                | 620                           |
| Depth (mm):                | 405                           |
| Gross Weight (kg):         | 23                            |
| Packaging Data             |                               |
| Box Colour:                | Brown Cardboard Box - Printed |
| Box Oty:                   | 0                             |
| Label Size:                | 0 x 0                         |
| Label Colour:              | Not Applicable                |
| Label Qty:                 | 0                             |
| Outer Box Dimensions (If A | Applicable)                   |
| Height (mm):               | TT                            |
| Width (mm):                |                               |
| Depth (mm):                |                               |
| Gross Weight (kg):         |                               |
| Barcode:                   | 5056462655505                 |
| Product Details            |                               |
| Country of Origin:         | China                         |
| Fitting Instruction:       | No                            |
| CE Certification:          |                               |
| FSC Certified Materials:   | Yes                           |
| Colour:                    | Satin Blue                    |
| Construction Method:       | Cam & Wood Dowel              |
| Construction Type:         | Rigid                         |
| Cabinet Finish:            | MFC Painted Gloss             |
| Fascia Finish:             | Mdf Painted Gloss             |
| Cabinet Thickness (mm):    | 16                            |
| Fascia Thickness (mm):     | 18                            |
| Drawer Included:           | Yes                           |
| Drawer Type:               | 80mm High Metal Softclose     |
| No of Shelves:             | 0                             |
| Hinge Type:                | Not Applicable                |
| Hinge Included:            | No                            |
| Adjustable Legs:           | No, Not Required              |
| Fixings Included:          | Yes                           |
| Handle Style:              | Modern                        |
| Waste Shroud:              | Yes                           |
| Handle Included:           | Yes, Supplied                 |
| Handle Type:               | Finger Pull                   |
|                            |                               |