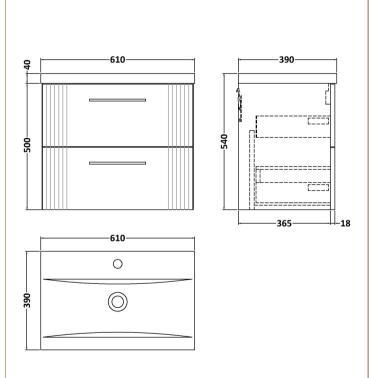

## **Packaging Details**

Barcode: 5056462675855

Sales Code: FLT393 **Description:** 600 W/H 2-Drawer Unit

| Product Dimensions         |                               |
|----------------------------|-------------------------------|
| Height (mm):               | 500                           |
| Width (mm):                | 600                           |
| Depth (mm):                | 383                           |
| Nett Weight (kg):          | 22.5                          |
| Packaging Dimensions       |                               |
| Height (mm):               | 520                           |
| Width (mm):                | 620                           |
| Depth (mm):                | 405                           |
| Gross Weight (kg):         | 23                            |
| Packaging Data             |                               |
| Box Colour:                | Brown Cardboard Box - Printed |
| Box Oty:                   | 0                             |
| Label Size:                | 0 x 0                         |
| Label Colour:              | Not Applicable                |
| Label Qty:                 | 0                             |
| Outer Box Dimensions (If A | Applicable)                   |
| Height (mm):               | TT                            |
| Width (mm):                |                               |
| Depth (mm):                |                               |
| Gross Weight (kg):         |                               |
| Barcode:                   | 5056462655505                 |
| Product Details            |                               |
| Country of Origin:         | China                         |
| Fitting Instruction:       | No                            |
| CE Certification:          |                               |
| FSC Certified Materials:   | Yes                           |
| Colour:                    | Satin Blue                    |
| Construction Method:       | Cam & Wood Dowel              |
| Construction Type:         | Rigid                         |
| Cabinet Finish:            | MFC Painted Gloss             |
| Fascia Finish:             | Mdf Painted Gloss             |
| Cabinet Thickness (mm):    | 16                            |
| Fascia Thickness (mm):     | 18                            |
| Drawer Included:           | Yes                           |
| Drawer Type:               | 80mm High Metal Softclose     |
| No of Shelves:             | 0                             |
| Hinge Type:                | Not Applicable                |
| Hinge Included:            | No                            |
| Adjustable Legs:           | No, Not Required              |
| Fixings Included:          | Yes                           |
| Handle Style:              | Modern                        |
| Waste Shroud:              | Yes                           |
| Handle Included:           | Yes, Supplied                 |
| Handle Type:               | Finger Pull                   |
|                            |                               |

Sales Code: NVM013 Description: 600 Mid-Edged Basin 1 Th

| Product Dime        | nsions                                                                                                 |  |
|---------------------|--------------------------------------------------------------------------------------------------------|--|
| Height (mm):        | 180                                                                                                    |  |
| Width (mm):         | 610                                                                                                    |  |
| Depth (mm):         | 390                                                                                                    |  |
| Nett Weight (kg):   | : 11                                                                                                   |  |
| Packaging Din       | nensions                                                                                               |  |
| Height (mm):        | 200                                                                                                    |  |
| Width (mm):         | 410                                                                                                    |  |
| Depth (mm):         | 630                                                                                                    |  |
| Gross Weight (kg    | 11                                                                                                     |  |
| Packaging Dat       | a                                                                                                      |  |
| Box Colour:         | Brown Cardboard Box - Printed                                                                          |  |
| Box Qty:            | 1                                                                                                      |  |
| Label Size:         | 100 x 50                                                                                               |  |
| Label Colour:       | White Label                                                                                            |  |
| Label Qty:          | 2                                                                                                      |  |
| Outer Box Din       | nensions (If Applicable)                                                                               |  |
| Height (mm):        |                                                                                                        |  |
| Width (mm):         |                                                                                                        |  |
| Depth (mm):         |                                                                                                        |  |
| Gross Weight (kg    | t):                                                                                                    |  |
| Barcode:            | 5055369043415                                                                                          |  |
| Product Detail      | ls                                                                                                     |  |
| Country of Origin   | n: China                                                                                               |  |
| Fitting Instruction | n: No                                                                                                  |  |
| Certification:      | CE: No WRAS: N/A WRAS No: N/A                                                                          |  |
| Product Material:   | Vitreous China                                                                                         |  |
| Fixing Supplied:    | No                                                                                                     |  |
| Pans/Bidets:        | Trap Style: Not Applicable Includes Seat: Not Applicable                                               |  |
| Seats:              | Seat Type: Not Applicable Material: Not Applicable                                                     |  |
| Seats:              | Seat Type: Not Applicable Material: Not Applicable Function: Not Applicable Hinge Type: Not Applicable |  |
|                     | Hinge Material: Not Applicable  Hinge Material: Not Applicable                                         |  |
|                     | Tringe Material. Not Applicable                                                                        |  |
| Cisterns:           | Operating Type: Not Applicable Fittings: Not Applicable                                                |  |
|                     | Lever Type: Not Applicable                                                                             |  |
|                     |                                                                                                        |  |
| Basins:             | Tap Hole: One Taphole Chain Stay Hole: No                                                              |  |
|                     | Template: Not Required Waste Type Req: Slotted                                                         |  |
|                     | Overflow Inc: Yes Overflow Cover: Yes                                                                  |  |
|                     | Inner Bowl Depth (mm): 125mm                                                                           |  |