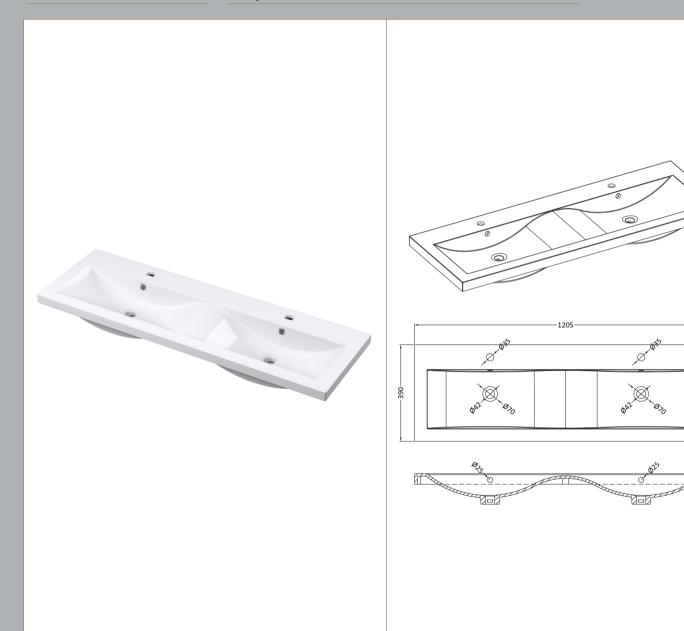

ROXOR

Ø

 $\bigotimes$ `Øzo

40

Sales Code: CBM424

**Description:** Double Ceramic Basin 1208X392

| Product Dime        | isions                                                                                |              |                               |  |  |
|---------------------|---------------------------------------------------------------------------------------|--------------|-------------------------------|--|--|
| Height (mm):        | (mm):                                                                                 |              | 390                           |  |  |
| Width (mm):         | th (mm):                                                                              |              | 1205                          |  |  |
| Depth (mm):         |                                                                                       | 175          | 175                           |  |  |
| Nett Weight (kg):   |                                                                                       | 27           |                               |  |  |
| Packaging Din       | nensions                                                                              |              |                               |  |  |
| Height (mm):        |                                                                                       | 205          | 205                           |  |  |
| Width (mm):         |                                                                                       | 1270         | 1270                          |  |  |
| Depth (mm):         |                                                                                       | 510          | 510                           |  |  |
| Gross Weight (kg    | ;):                                                                                   | 27           |                               |  |  |
| Packaging Dat       | a                                                                                     |              |                               |  |  |
| Box Colour:         |                                                                                       | Brown Ca     | ardboard Box - Printed        |  |  |
| Box Qty:            |                                                                                       | 1            | 1                             |  |  |
| Label Size:         |                                                                                       | 100 x 5      | 100 x 50                      |  |  |
| Label Colour:       |                                                                                       | White La     | White Label                   |  |  |
| Label Qty:          | 2                                                                                     |              |                               |  |  |
| Outer Box Din       | nensions (If Ar                                                                       | oplicable)   |                               |  |  |
| Height (mm):        |                                                                                       | 1 /          |                               |  |  |
| Width (mm):         |                                                                                       |              |                               |  |  |
| Depth (mm):         |                                                                                       |              |                               |  |  |
| Gross Weight (kg    | :):                                                                                   |              |                               |  |  |
| Barcode:            |                                                                                       | 50562118     | 375826                        |  |  |
| Product Detail      | s                                                                                     |              |                               |  |  |
| Country of Origin   | 1:                                                                                    | China        |                               |  |  |
| Fitting Instruction |                                                                                       | No           |                               |  |  |
| Certification:      | CE: No                                                                                | WRAS: N      | J/A WRAS No: N/A              |  |  |
| Product Material:   |                                                                                       |              |                               |  |  |
| Fixing Supplied:    |                                                                                       | No           |                               |  |  |
|                     |                                                                                       |              |                               |  |  |
| Pans/Bidets:        | Trap Style: Not                                                                       | Applicable   | Includes Seat: Not Applicable |  |  |
| Seats:              | Seat Type: Not                                                                        | Applicable   | Material: Not Applicable      |  |  |
|                     | Function: Not Applicable Hinge Type: Not Applicable                                   |              |                               |  |  |
|                     | Hinge Material:                                                                       | Not Applicat | ole                           |  |  |
| Cisterns:           | Operating Type:                                                                       | Not Applica  | ble Fittings: Not Applicable  |  |  |
| Cisterns.           | Operating Type: Not Applicable Fittings: Not Applicable<br>Lever Type: Not Applicable |              |                               |  |  |
|                     | Level Type. No                                                                        |              |                               |  |  |
| Basins:             | Tap Hole: Two                                                                         | Tapholes     | Chain Stay Hole: No           |  |  |
|                     | Template: Not F                                                                       | Required     | Waste Type Req: Slotted       |  |  |
|                     | Overflow Inc: Yes                                                                     |              | Overflow Cover: Yes           |  |  |
|                     | Inner Bowl Dept                                                                       |              |                               |  |  |