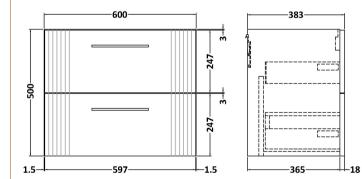

ROXOR

Ø

 $\bigotimes$ `Øzo

40

Sales Code: CBM424

**Description:** Double Ceramic Basin 1208X392

| Product Dime        | isions                                                                                |              |                               |  |  |
|---------------------|---------------------------------------------------------------------------------------|--------------|-------------------------------|--|--|
| Height (mm):        | (mm):                                                                                 |              | 390                           |  |  |
| Width (mm):         | th (mm):                                                                              |              | 1205                          |  |  |
| Depth (mm):         |                                                                                       | 175          | 175                           |  |  |
| Nett Weight (kg):   |                                                                                       | 27           |                               |  |  |
| Packaging Din       | nensions                                                                              |              |                               |  |  |
| Height (mm):        |                                                                                       | 205          | 205                           |  |  |
| Width (mm):         |                                                                                       | 1270         | 1270                          |  |  |
| Depth (mm):         |                                                                                       | 510          | 510                           |  |  |
| Gross Weight (kg    | ;):                                                                                   | 27           |                               |  |  |
| Packaging Dat       | a                                                                                     |              |                               |  |  |
| Box Colour:         |                                                                                       | Brown Ca     | ardboard Box - Printed        |  |  |
| Box Qty:            |                                                                                       | 1            | 1                             |  |  |
| Label Size:         |                                                                                       | 100 x 5      | 100 x 50                      |  |  |
| Label Colour:       |                                                                                       | White La     | White Label                   |  |  |
| Label Qty:          | 2                                                                                     |              |                               |  |  |
| Outer Box Din       | nensions (If Ar                                                                       | oplicable)   |                               |  |  |
| Height (mm):        |                                                                                       | 1 /          |                               |  |  |
| Width (mm):         |                                                                                       |              |                               |  |  |
| Depth (mm):         |                                                                                       |              |                               |  |  |
| Gross Weight (kg    | :):                                                                                   |              |                               |  |  |
| Barcode:            |                                                                                       | 50562118     | 375826                        |  |  |
| Product Detail      | s                                                                                     |              |                               |  |  |
| Country of Origin   | 1:                                                                                    | China        |                               |  |  |
| Fitting Instruction |                                                                                       | No           |                               |  |  |
| Certification:      | CE: No                                                                                | WRAS: N      | J/A WRAS No: N/A              |  |  |
| Product Material:   |                                                                                       |              |                               |  |  |
| Fixing Supplied:    |                                                                                       | No           |                               |  |  |
|                     |                                                                                       |              |                               |  |  |
| Pans/Bidets:        | Trap Style: Not                                                                       | Applicable   | Includes Seat: Not Applicable |  |  |
| Seats:              | Seat Type: Not                                                                        | Applicable   | Material: Not Applicable      |  |  |
|                     | Function: Not Applicable Hinge Type: Not Applicable                                   |              |                               |  |  |
|                     | Hinge Material:                                                                       | Not Applicat | ole                           |  |  |
| Cisterns:           | Operating Type:                                                                       | Not Applica  | ble Fittings: Not Applicable  |  |  |
| Cisterns.           | Operating Type: Not Applicable Fittings: Not Applicable<br>Lever Type: Not Applicable |              |                               |  |  |
|                     | Level Type. No                                                                        |              |                               |  |  |
| Basins:             | Tap Hole: Two                                                                         | Tapholes     | Chain Stay Hole: No           |  |  |
|                     | Template: Not F                                                                       | Required     | Waste Type Req: Slotted       |  |  |
|                     | Overflow Inc: Yes                                                                     |              | Overflow Cover: Yes           |  |  |
|                     | Inner Bowl Dept                                                                       |              |                               |  |  |