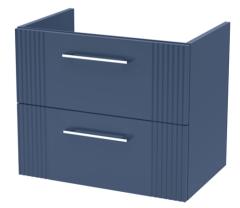

## TECHNICAL DATA SHEET

ROXOR

Sales Code: FLT393

**Description:** 600 W/H 2-Drawer Unit

| Height (mm): 500   Width (mm): 600        |
|-------------------------------------------|
| Width (mm): 600                           |
|                                           |
| Depth (mm): 383                           |
| Nett Weight (kg): 22.5                    |
| Packaging Dimensions                      |
| Height (mm): 520                          |
| Width (mm): 620                           |
| Depth (mm): 405                           |
| Gross Weight (kg): 23                     |
| Packaging Data                            |
| Box Colour: Brown Cardboard Box - Print   |
| Box Qty: 0                                |
| Label Size: 0 x 0                         |
| Label Colour: Not Applicable              |
| Label Qty: 0                              |
| Outer Box Dimensions (If Applicable)      |
| Height (mm):                              |
| Width (mm):                               |
| Depth (mm):                               |
| Gross Weight (kg):                        |
| Barcode: 5056462655505                    |
| Product Details                           |
| Country of Origin: China                  |
| Fitting Instruction: No                   |
| CE Certification:                         |
| FSC Certified Materials: Yes              |
| Colour: Satin Blue                        |
| Construction Method: Cam & Wood Dowel     |
| Construction Type: Rigid                  |
| Cabinet Finish: MFC Painted Gloss         |
| Fascia Finish: Mdf Painted Gloss          |
| Cabinet Thickness (mm): 16                |
| Fascia Thickness (mm): 18                 |
| Drawer Included: Yes                      |
| Drawer Type: 80mm High Metal Softclose    |
| No of Shelves: 0                          |
| Hinge Type: Not Applicable                |
| Hinge Included: No                        |
| Adjustable Legs: No, Not Required         |
| Fixings Included: Yes                     |
|                                           |
| Handle Style: Modern                      |
| Handle Style: Modern<br>Waste Shroud: Yes |
|                                           |