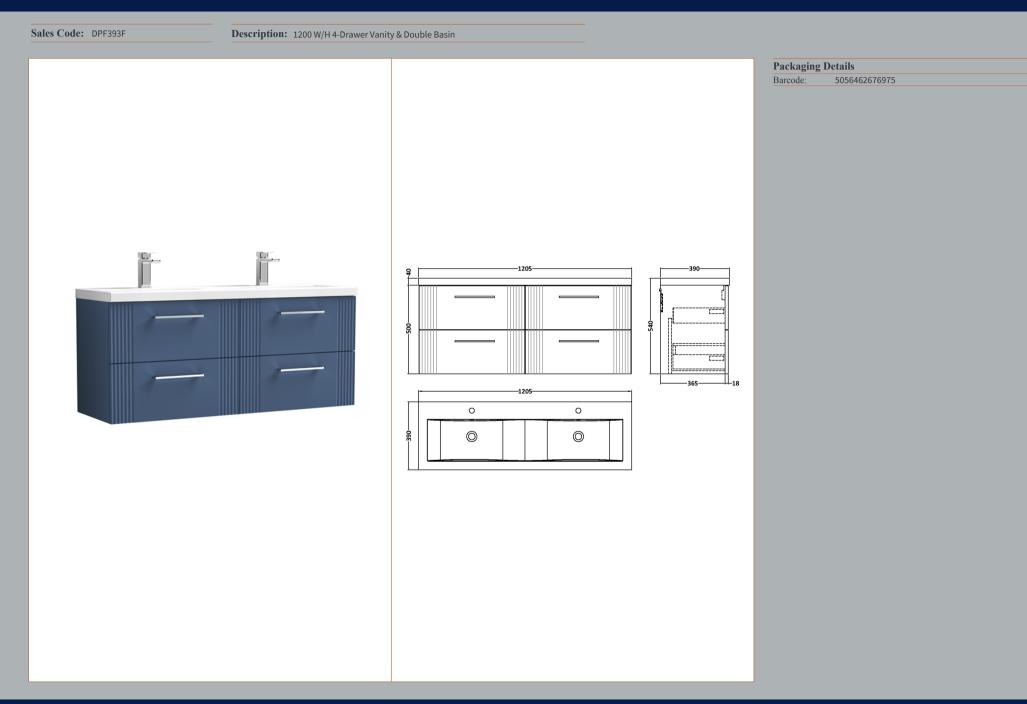

## TECHNICAL DATA SHEET

ROXOR

Sales Code: FLT393

**Description:** 600 W/H 2-Drawer Unit

| Height (mm): 500   Width (mm): 600        |
|-------------------------------------------|
| Width (mm): 600                           |
|                                           |
| Depth (mm): 383                           |
| Nett Weight (kg): 22.5                    |
| Packaging Dimensions                      |
| Height (mm): 520                          |
| Width (mm): 620                           |
| Depth (mm): 405                           |
| Gross Weight (kg): 23                     |
| Packaging Data                            |
| Box Colour: Brown Cardboard Box - Print   |
| Box Qty: 0                                |
| Label Size: 0 x 0                         |
| Label Colour: Not Applicable              |
| Label Qty: 0                              |
| Outer Box Dimensions (If Applicable)      |
| Height (mm):                              |
| Width (mm):                               |
| Depth (mm):                               |
| Gross Weight (kg):                        |
| Barcode: 5056462655505                    |
| Product Details                           |
| Country of Origin: China                  |
| Fitting Instruction: No                   |
| CE Certification:                         |
| FSC Certified Materials: Yes              |
| Colour: Satin Blue                        |
| Construction Method: Cam & Wood Dowel     |
| Construction Type: Rigid                  |
| Cabinet Finish: MFC Painted Gloss         |
| Fascia Finish: Mdf Painted Gloss          |
| Cabinet Thickness (mm): 16                |
| Fascia Thickness (mm): 18                 |
| Drawer Included: Yes                      |
| Drawer Type: 80mm High Metal Softclose    |
| No of Shelves: 0                          |
| Hinge Type: Not Applicable                |
| Hinge Included: No                        |
| Adjustable Legs: No, Not Required         |
| Fixings Included: Yes                     |
|                                           |
| Handle Style: Modern                      |
| Handle Style: Modern<br>Waste Shroud: Yes |
|                                           |