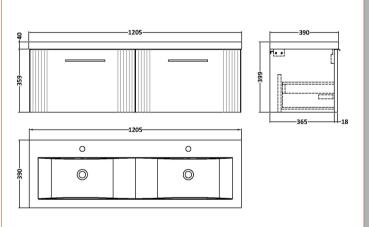

## ROXOR

Sales Code: DPF394F Description: 1200 W/H 2-Drawer Vanity & Double Basin

Sales Code: CBM424 **Description:** Double Ceramic Basin 1208X392

| Product Dime        | nsions                                                                              |
|---------------------|-------------------------------------------------------------------------------------|
| Height (mm):        | 390                                                                                 |
| Width (mm):         | 1205                                                                                |
| Depth (mm):         | 175                                                                                 |
| Nett Weight (kg):   | 27                                                                                  |
| Packaging Din       | nensions                                                                            |
| Height (mm):        | 205                                                                                 |
| Width (mm):         | 1270                                                                                |
| Depth (mm):         | 510                                                                                 |
| Gross Weight (kg    | ): 27                                                                               |
| Packaging Dat       | a                                                                                   |
| Box Colour:         | Brown Cardboard Box - Printed                                                       |
| Box Qty:            | 1                                                                                   |
| Label Size:         | 100 x 50                                                                            |
| Label Colour:       | White Label                                                                         |
| Label Qty:          | 2                                                                                   |
| Outer Box Din       | nensions (If Applicable)                                                            |
| Height (mm):        |                                                                                     |
| Width (mm):         |                                                                                     |
| Depth (mm):         |                                                                                     |
| Gross Weight (kg    | ):                                                                                  |
| Barcode:            | 5056211875826                                                                       |
| Product Detail      | s                                                                                   |
| Country of Origin   | ı: China                                                                            |
| Fitting Instruction | n: No                                                                               |
| Certification:      | CE: No WRAS: N/A WRAS No: N/A                                                       |
| Product Material:   | Vitreous China                                                                      |
| Fixing Supplied:    | No                                                                                  |
|                     |                                                                                     |
| Pans/Bidets:        | Trap Style: Not Applicable Includes Seat: Not Applicable                            |
| Seats:              | Seat Type: Not Applicable Material: Not Applicable                                  |
|                     | Function: Not Applicable Hinge Type: Not Applicable                                 |
|                     | Hinge Material: Not Applicable                                                      |
| CI.                 | O C T NO LO                                     |
| Cisterns:           | Operating Type: Not Applicable Fittings: Not Applicable  Lever Type: Not Applicable |
|                     | Level 13pe. Not applicable                                                          |
| Basins:             | Tap Hole: Two Tapholes Chain Stay Hole: No                                          |
|                     | Template: Not Required Waste Type Req: Slotted                                      |
|                     |                                                                                     |