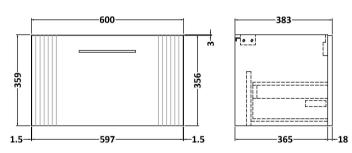

## **Packaging Details**

Barcode: 5056462676821

Sales Code: FLT394 Description: 600 W/H Single Drawer Unit

| Product Dimensions         |                                         |
|----------------------------|-----------------------------------------|
| Height (mm):               | 359                                     |
| Width (mm):                | 600                                     |
| Depth (mm):                | 383                                     |
| Nett Weight (kg):          | 13                                      |
| Packaging Dimensions       |                                         |
| Height (mm):               | 380                                     |
| Width (mm):                | 620                                     |
| Depth (mm):                | 405                                     |
| Gross Weight (kg):         | 13.5                                    |
| Packaging Data             |                                         |
| Box Colour:                | Brown Cardboard Box - Printed           |
| Box Oty:                   | 0                                       |
| Label Size:                | 0 x 0                                   |
| Label Colour:              | Not Applicable                          |
| Label Oty:                 | 0                                       |
| Outer Box Dimensions (If A | Applicable)                             |
| Height (mm):               | Tr ···································· |
| Width (mm):                |                                         |
| Depth (mm):                |                                         |
| Gross Weight (kg):         |                                         |
| Barcode:                   | 5056462655468                           |
| Product Details            |                                         |
| Country of Origin:         | China                                   |
| Fitting Instruction:       | No                                      |
| CE Certification:          |                                         |
| FSC Certified Materials:   | Yes                                     |
| Colour:                    | Satin Blue                              |
| Construction Method:       | Cam & Wood Dowel                        |
| Construction Type:         | Rigid                                   |
| Cabinet Finish:            | MFC Painted Gloss                       |
| Fascia Finish:             | Mdf Painted Gloss                       |
| Cabinet Thickness (mm):    | 16                                      |
| Fascia Thickness (mm):     | 18                                      |
| Drawer Included:           | Yes                                     |
| Drawer Type:               | 80mm High Metal S/C Inc Galler          |
| No of Shelves:             | 0                                       |
| Hinge Type:                | Not Applicable                          |
| Hinge Included:            | No                                      |
| Adjustable Legs:           | No, Not Required                        |
| Fixings Included:          | Yes                                     |
| Handle Style:              | Modern                                  |
| Waste Shroud:              | Yes                                     |
| Handle Included:           | Yes, Supplied                           |
| Handle Type:               | Finger Pull                             |
|                            |                                         |