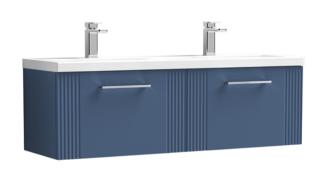

## ROXOR

Sales Code: DPF394F Description: 1200 W/H 2-Drawer Vanity & Double Basin