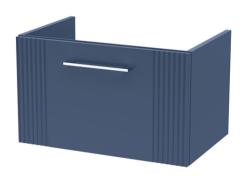

## **Packaging Details**

Barcode: 5056462676821

Sales Code: FLT394 Description: 600 W/H Single Drawer Unit

| Product Dimensions         |                                         |
|----------------------------|-----------------------------------------|
| Height (mm):               | 359                                     |
| Width (mm):                | 600                                     |
| Depth (mm):                | 383                                     |
| Nett Weight (kg):          | 13                                      |
| Packaging Dimensions       |                                         |
| Height (mm):               | 380                                     |
| Width (mm):                | 620                                     |
| Depth (mm):                | 405                                     |
| Gross Weight (kg):         | 13.5                                    |
| Packaging Data             |                                         |
| Box Colour:                | Brown Cardboard Box - Printed           |
| Box Oty:                   | 0                                       |
| Label Size:                | 0 x 0                                   |
| Label Colour:              | Not Applicable                          |
| Label Oty:                 | 0                                       |
| Outer Box Dimensions (If A | Applicable)                             |
| Height (mm):               | Tr ···································· |
| Width (mm):                |                                         |
| Depth (mm):                |                                         |
| Gross Weight (kg):         |                                         |
| Barcode:                   | 5056462655468                           |
| Product Details            |                                         |
| Country of Origin:         | China                                   |
| Fitting Instruction:       | No                                      |
| CE Certification:          |                                         |
| FSC Certified Materials:   | Yes                                     |
| Colour:                    | Satin Blue                              |
| Construction Method:       | Cam & Wood Dowel                        |
| Construction Type:         | Rigid                                   |
| Cabinet Finish:            | MFC Painted Gloss                       |
| Fascia Finish:             | Mdf Painted Gloss                       |
| Cabinet Thickness (mm):    | 16                                      |
| Fascia Thickness (mm):     | 18                                      |
| Drawer Included:           | Yes                                     |
| Drawer Type:               | 80mm High Metal S/C Inc Galler          |
| No of Shelves:             | 0                                       |
| Hinge Type:                | Not Applicable                          |
| Hinge Included:            | No                                      |
| Adjustable Legs:           | No, Not Required                        |
| Fixings Included:          | Yes                                     |
| Handle Style:              | Modern                                  |
| Waste Shroud:              | Yes                                     |
| Handle Included:           | Yes, Supplied                           |
| Handle Type:               | Finger Pull                             |
|                            |                                         |