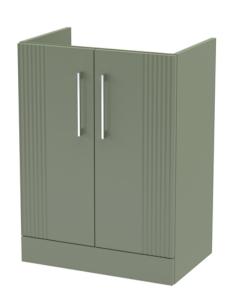

## ROXOR

Sales Code: DPF825A Description: 600 F/S 2-Door Vanity & Basin 1

-365-

Sales Code: FLT825 Description: 600 F/S 2-Door Basin Unit

| Product Dimensions                  |                               |
|-------------------------------------|-------------------------------|
| Height (mm):                        | 810                           |
| Width (mm):                         | 600                           |
| Depth (mm):                         | 383                           |
| Nett Weight (kg):                   | 26.2                          |
|                                     | 20.2                          |
| Packaging Dimensions                | 000                           |
| Height (mm):                        | 830                           |
| Width (mm):                         | 620                           |
| Depth (mm):                         | 405                           |
| Gross Weight (kg):                  | 26.7                          |
| Packaging Data                      |                               |
| Box Colour:                         | Brown Cardboard Box - Printed |
| Box Qty:                            | 0                             |
| Label Size:                         | 0 x 0                         |
| Label Colour:                       | Not Applicable                |
| Label Qty:                          | 0                             |
| <b>Outer Box Dimensions (If App</b> | licable)                      |
| Height (mm):                        |                               |
| Width (mm):                         |                               |
| Depth (mm):                         |                               |
| Gross Weight (kg):                  |                               |
| Barcode:                            | 5056462655437                 |
| <b>Product Details</b>              |                               |
| Country of Origin:                  | China                         |
| Fitting Instruction:                | No                            |
| CE Certification:                   |                               |
| FSC Certified Materials:            | Yes                           |
| Colour:                             | Satin Green                   |
| Construction Method:                | Cam & Wood Dowel              |
| Construction Type:                  | Rigid                         |
| Cabinet Finish:                     | MFC Painted Gloss             |
| Fascia Finish:                      | Mdf Painted Gloss             |
| Cabinet Thickness (mm):             | 16                            |
| Fascia Thickness (mm):              | 18                            |
| Drawer Included:                    | No                            |
| Drawer Type:                        | Not Applicable                |
| No of Shelves:                      | 1                             |
| Hinge Type:                         | 95 Degree Soft Close          |
| Hinge Included:                     | Yes, Supplied                 |
| Adjustable Legs:                    | No, Not Required              |
| Fixings Included:                   | Yes                           |
| Handle Style:                       | Modern                        |
| Waste Shroud:                       | Not Applicable                |
| Handle Included:                    | Yes, Supplied                 |
| Handle Type:                        | Finger Pull                   |