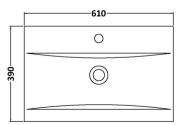

Sales Code: NVM013 Description: 600 Mid-Edged Basin 1 Th

| Product Dime        | nsions                                                                                                 |  |
|---------------------|--------------------------------------------------------------------------------------------------------|--|
| Height (mm):        | 180                                                                                                    |  |
| Width (mm):         | 610                                                                                                    |  |
| Depth (mm):         | 390                                                                                                    |  |
| Nett Weight (kg):   | : 11                                                                                                   |  |
| Packaging Din       | nensions                                                                                               |  |
| Height (mm):        | 200                                                                                                    |  |
| Width (mm):         | 410                                                                                                    |  |
| Depth (mm):         | 630                                                                                                    |  |
| Gross Weight (kg    | 11                                                                                                     |  |
| Packaging Dat       | a                                                                                                      |  |
| Box Colour:         | Brown Cardboard Box - Printed                                                                          |  |
| Box Qty:            | 1                                                                                                      |  |
| Label Size:         | 100 x 50                                                                                               |  |
| Label Colour:       | White Label                                                                                            |  |
| Label Qty:          | 2                                                                                                      |  |
| Outer Box Din       | nensions (If Applicable)                                                                               |  |
| Height (mm):        |                                                                                                        |  |
| Width (mm):         |                                                                                                        |  |
| Depth (mm):         |                                                                                                        |  |
| Gross Weight (kg    | t):                                                                                                    |  |
| Barcode:            | 5055369043415                                                                                          |  |
| Product Detail      | ls                                                                                                     |  |
| Country of Origin   | n: China                                                                                               |  |
| Fitting Instruction | n: No                                                                                                  |  |
| Certification:      | CE: No WRAS: N/A WRAS No: N/A                                                                          |  |
| Product Material:   | Vitreous China                                                                                         |  |
| Fixing Supplied:    | No                                                                                                     |  |
| Pans/Bidets:        | Trap Style: Not Applicable Includes Seat: Not Applicable                                               |  |
| Seats:              | Seat Type: Not Applicable Material: Not Applicable                                                     |  |
| Seats:              | Seat Type: Not Applicable Material: Not Applicable Function: Not Applicable Hinge Type: Not Applicable |  |
|                     | Hinge Material: Not Applicable  Hinge Material: Not Applicable                                         |  |
|                     | Tringe Material. Not Applicable                                                                        |  |
| Cisterns:           | Operating Type: Not Applicable Fittings: Not Applicable                                                |  |
|                     | Lever Type: Not Applicable                                                                             |  |
|                     |                                                                                                        |  |
|                     | Tap Hole: One Taphole Chain Stay Hole: No                                                              |  |
|                     | Template: Not Required Waste Type Req: Slotted                                                         |  |
|                     | Overflow Inc: Yes Overflow Cover: Yes                                                                  |  |
|                     | Inner Bowl Depth (mm): 125mm                                                                           |  |