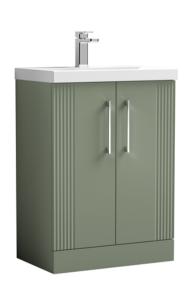

## ROXOR

Sales Code: DPF825A Description: 600 F/S 2-Door Vanity & Basin 1

-365-

Sales Code: FLT825 Description: 600 F/S 2-Door Basin Unit

| Product Dimensions                  |                               |
|-------------------------------------|-------------------------------|
| Height (mm):                        | 810                           |
| Width (mm):                         | 600                           |
| Depth (mm):                         | 383                           |
| Nett Weight (kg):                   | 26.2                          |
|                                     | 20.2                          |
| Packaging Dimensions                | 000                           |
| Height (mm):                        | 830                           |
| Width (mm):                         | 620                           |
| Depth (mm):                         | 405                           |
| Gross Weight (kg):                  | 26.7                          |
| Packaging Data                      |                               |
| Box Colour:                         | Brown Cardboard Box - Printed |
| Box Qty:                            | 0                             |
| Label Size:                         | 0 x 0                         |
| Label Colour:                       | Not Applicable                |
| Label Qty:                          | 0                             |
| <b>Outer Box Dimensions (If App</b> | licable)                      |
| Height (mm):                        |                               |
| Width (mm):                         |                               |
| Depth (mm):                         |                               |
| Gross Weight (kg):                  |                               |
| Barcode:                            | 5056462655437                 |
| <b>Product Details</b>              |                               |
| Country of Origin:                  | China                         |
| Fitting Instruction:                | No                            |
| CE Certification:                   |                               |
| FSC Certified Materials:            | Yes                           |
| Colour:                             | Satin Green                   |
| Construction Method:                | Cam & Wood Dowel              |
| Construction Type:                  | Rigid                         |
| Cabinet Finish:                     | MFC Painted Gloss             |
| Fascia Finish:                      | Mdf Painted Gloss             |
| Cabinet Thickness (mm):             | 16                            |
| Fascia Thickness (mm):              | 18                            |
| Drawer Included:                    | No                            |
| Drawer Type:                        | Not Applicable                |
| No of Shelves:                      | 1                             |
| Hinge Type:                         | 95 Degree Soft Close          |
| Hinge Included:                     | Yes, Supplied                 |
| Adjustable Legs:                    | No, Not Required              |
| Fixings Included:                   | Yes                           |
| Handle Style:                       | Modern                        |
| Waste Shroud:                       | Not Applicable                |
| Handle Included:                    | Yes, Supplied                 |
| Handle Type:                        | Finger Pull                   |