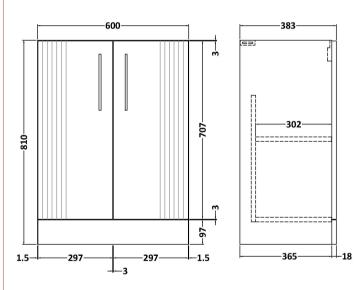

## ROXOR

Sales Code: DPF825A Description: 600 F/S 2-Door Vanity & Basin 1

-365-

Sales Code: FLT825 Description: 600 F/S 2-Door Basin Unit

| Product Dimensions                  |                               |
|-------------------------------------|-------------------------------|
| Height (mm):                        | 810                           |
| Width (mm):                         | 600                           |
| Depth (mm):                         | 383                           |
| Nett Weight (kg):                   | 26.2                          |
|                                     | 20.2                          |
| Packaging Dimensions                | 000                           |
| Height (mm):                        | 830                           |
| Width (mm):                         | 620                           |
| Depth (mm):                         | 405                           |
| Gross Weight (kg):                  | 26.7                          |
| Packaging Data                      |                               |
| Box Colour:                         | Brown Cardboard Box - Printed |
| Box Qty:                            | 0                             |
| Label Size:                         | 0 x 0                         |
| Label Colour:                       | Not Applicable                |
| Label Qty:                          | 0                             |
| <b>Outer Box Dimensions (If App</b> | licable)                      |
| Height (mm):                        |                               |
| Width (mm):                         |                               |
| Depth (mm):                         |                               |
| Gross Weight (kg):                  |                               |
| Barcode:                            | 5056462655437                 |
| <b>Product Details</b>              |                               |
| Country of Origin:                  | China                         |
| Fitting Instruction:                | No                            |
| CE Certification:                   |                               |
| FSC Certified Materials:            | Yes                           |
| Colour:                             | Satin Green                   |
| Construction Method:                | Cam & Wood Dowel              |
| Construction Type:                  | Rigid                         |
| Cabinet Finish:                     | MFC Painted Gloss             |
| Fascia Finish:                      | Mdf Painted Gloss             |
| Cabinet Thickness (mm):             | 16                            |
| Fascia Thickness (mm):              | 18                            |
| Drawer Included:                    | No                            |
| Drawer Type:                        | Not Applicable                |
| No of Shelves:                      | 1                             |
| Hinge Type:                         | 95 Degree Soft Close          |
| Hinge Included:                     | Yes, Supplied                 |
| Adjustable Legs:                    | No, Not Required              |
| Fixings Included:                   | Yes                           |
| Handle Style:                       | Modern                        |
| Waste Shroud:                       | Not Applicable                |
| Handle Included:                    | Yes, Supplied                 |
| Handle Type:                        | Finger Pull                   |