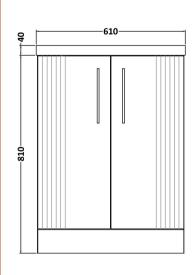

## ROXOR

Sales Code: DPF825A Description: 600 F/S 2-Door Vanity & Basin 1

-365-

Sales Code: FLT825 Description: 600 F/S 2-Door Basin Unit

| Product Dimensions                  |                               |
|-------------------------------------|-------------------------------|
| Height (mm):                        | 810                           |
| Width (mm):                         | 600                           |
| Depth (mm):                         | 383                           |
| Nett Weight (kg):                   | 26.2                          |
|                                     | 20.2                          |
| Packaging Dimensions                | 000                           |
| Height (mm):                        | 830                           |
| Width (mm):                         | 620                           |
| Depth (mm):                         | 405                           |
| Gross Weight (kg):                  | 26.7                          |
| Packaging Data                      |                               |
| Box Colour:                         | Brown Cardboard Box - Printed |
| Box Qty:                            | 0                             |
| Label Size:                         | 0 x 0                         |
| Label Colour:                       | Not Applicable                |
| Label Qty:                          | 0                             |
| <b>Outer Box Dimensions (If App</b> | licable)                      |
| Height (mm):                        |                               |
| Width (mm):                         |                               |
| Depth (mm):                         |                               |
| Gross Weight (kg):                  |                               |
| Barcode:                            | 5056462655437                 |
| <b>Product Details</b>              |                               |
| Country of Origin:                  | China                         |
| Fitting Instruction:                | No                            |
| CE Certification:                   |                               |
| FSC Certified Materials:            | Yes                           |
| Colour:                             | Satin Green                   |
| Construction Method:                | Cam & Wood Dowel              |
| Construction Type:                  | Rigid                         |
| Cabinet Finish:                     | MFC Painted Gloss             |
| Fascia Finish:                      | Mdf Painted Gloss             |
| Cabinet Thickness (mm):             | 16                            |
| Fascia Thickness (mm):              | 18                            |
| Drawer Included:                    | No                            |
| Drawer Type:                        | Not Applicable                |
| No of Shelves:                      | 1                             |
| Hinge Type:                         | 95 Degree Soft Close          |
| Hinge Included:                     | Yes, Supplied                 |
| Adjustable Legs:                    | No, Not Required              |
| Fixings Included:                   | Yes                           |
| Handle Style:                       | Modern                        |
| Waste Shroud:                       | Not Applicable                |
| Handle Included:                    | Yes, Supplied                 |
| Handle Type:                        | Finger Pull                   |