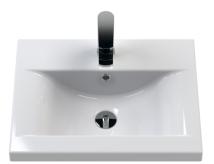

ROXOR

Sales Code: NVM012

**Description:** 500 Mid-Edged Basin 1 Th

| Product Dime        | isions                                                                                |                                     |  |
|---------------------|---------------------------------------------------------------------------------------|-------------------------------------|--|
| Height (mm):        | 18                                                                                    | 180                                 |  |
| Width (mm):         | 51                                                                                    | 0                                   |  |
| Depth (mm):         |                                                                                       | 390                                 |  |
| Nett Weight (kg):   | 10                                                                                    | 1.54                                |  |
| Packaging Din       | nensions                                                                              |                                     |  |
| Height (mm):        | 21                                                                                    | 0                                   |  |
| Width (mm):         | 41                                                                                    | .0                                  |  |
| Depth (mm):         | 53                                                                                    | 530                                 |  |
| Gross Weight (kg    | ): 10                                                                                 | ).54                                |  |
| Packaging Dat       | a                                                                                     |                                     |  |
| Box Colour:         | Bi                                                                                    | own Cardboard Box - Printed         |  |
| Box Qty:            | 1                                                                                     |                                     |  |
| Label Size:         | 10                                                                                    | )0 x 50                             |  |
| Label Colour:       |                                                                                       | White Label                         |  |
| Label Qty:          |                                                                                       | 2                                   |  |
| Outer Box Din       | nensions (If Applica                                                                  | ıble)                               |  |
| Height (mm):        |                                                                                       |                                     |  |
| Width (mm):         |                                                                                       |                                     |  |
| Depth (mm):         |                                                                                       |                                     |  |
| Gross Weight (kg    | ):                                                                                    |                                     |  |
| Barcode:            | 50                                                                                    | 55369043446                         |  |
| Product Detail      | s                                                                                     |                                     |  |
| Country of Origir   | ı: Cł                                                                                 | iina                                |  |
| Fitting Instruction | n: No                                                                                 |                                     |  |
| Certification:      | CE: No W                                                                              | RAS: N/A WRAS No: N/A               |  |
| Product Material:   | Vi                                                                                    | treous China                        |  |
| Fixing Supplied:    | N                                                                                     |                                     |  |
| Pans/Bidets:        | Trap Style: Not Appli                                                                 | cable Includes Seat: Not Applicable |  |
| Seats:              | Seat Type: Not Applie                                                                 | cable Material: Not Applicable      |  |
|                     | Function: Not Applicable Hinge Type: Not Applicable                                   |                                     |  |
|                     | Hinge Material: Not Applicable                                                        |                                     |  |
|                     |                                                                                       |                                     |  |
| Cisterns:           | Operating Type: Not Applicable Fittings: Not Applicable<br>Lever Type: Not Applicable |                                     |  |
| Cisterns.           |                                                                                       |                                     |  |
|                     | Level Type. Nothpp                                                                    |                                     |  |
| Basins:             | Tap Hole: One Tapho                                                                   | le Chain Stay Hole: No              |  |
|                     | Template: Not Requir                                                                  |                                     |  |
|                     | Overflow Inc: Yes                                                                     | Overflow Cover: Yes                 |  |
|                     | Inner Bowl Depth (mn                                                                  |                                     |  |