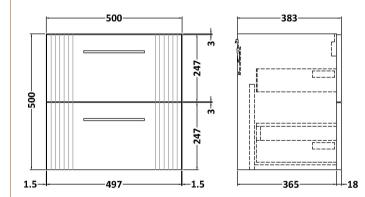

## TECHNICAL DATA SHEET

Sales Code: DPF892A

**Description:** 500 W/H 2-Drawer Vanity & Basin 1

ROXOR

Sales Code: FLT892

**Description:** 500 W/H 2-Drawer Unit

| Product Dimensions       |                               |  |
|--------------------------|-------------------------------|--|
| Height (mm):             | 500                           |  |
| Width (mm):              | 500                           |  |
| Depth (mm):              | 383                           |  |
| Nett Weight (kg):        | 18.5                          |  |
| Packaging Dimensions     |                               |  |
| Height (mm):             | 520                           |  |
| Width (mm):              | 520                           |  |
| Depth (mm):              | 405                           |  |
| Gross Weight (kg):       | 19                            |  |
| Packaging Data           |                               |  |
| Box Colour:              | Brown Cardboard Box - Printed |  |
| Box Qty:                 | 0                             |  |
| Label Size:              | 0 x 0                         |  |
| Label Colour:            | Not Applicable                |  |
| Label Qty:               | 0                             |  |
| Outer Box Dimensions (If | Applicable)                   |  |
| Height (mm):             |                               |  |
| Width (mm):              |                               |  |
| Depth (mm):              |                               |  |
| Gross Weight (kg):       |                               |  |
| Barcode:                 | 5056462655390                 |  |
| Product Details          |                               |  |
| Country of Origin:       | China                         |  |
| Fitting Instruction:     | No                            |  |
| CE Certification:        |                               |  |
| FSC Certified Materials: | Yes                           |  |
| Colour:                  | Satin Green                   |  |
| Construction Method:     | Cam & Wood Dowel              |  |
| Construction Type:       | Rigid                         |  |
| Cabinet Finish:          | MFC Painted Gloss             |  |
| Fascia Finish:           | Mdf Painted Gloss             |  |
| Cabinet Thickness (mm):  | 16                            |  |
| Fascia Thickness (mm):   | 18                            |  |
| Drawer Included:         | Yes                           |  |
| Drawer Type:             | 80mm High Metal Softclose     |  |
| No of Shelves:           | 0                             |  |
| Hinge Type:              | Not Applicable                |  |
| Hinge Included:          | No                            |  |
| Adjustable Legs:         | No, Not Required              |  |
| Fixings Included:        | Yes                           |  |
| Handle Style:            | Modern                        |  |
| Waste Shroud:            | Yes                           |  |
| Handle Included:         | Yes, Supplied                 |  |
| Handle Type:             | Finger Pull                   |  |