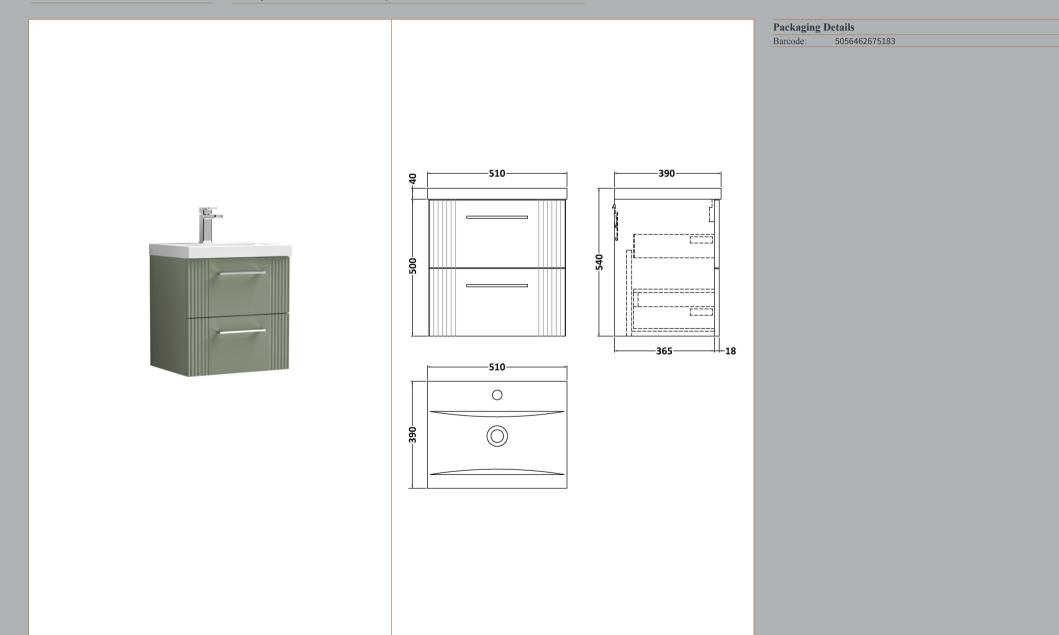

## TECHNICAL DATA SHEET

Sales Code: DPF892A

**Description:** 500 W/H 2-Drawer Vanity & Basin 1

ROXOR

Sales Code: FLT892

**Description:** 500 W/H 2-Drawer Unit

| Product Dimensions       |                               |  |
|--------------------------|-------------------------------|--|
| Height (mm):             | 500                           |  |
| Width (mm):              | 500                           |  |
| Depth (mm):              | 383                           |  |
| Nett Weight (kg):        | 18.5                          |  |
| Packaging Dimensions     |                               |  |
| Height (mm):             | 520                           |  |
| Width (mm):              | 520                           |  |
| Depth (mm):              | 405                           |  |
| Gross Weight (kg):       | 19                            |  |
| Packaging Data           |                               |  |
| Box Colour:              | Brown Cardboard Box - Printed |  |
| Box Qty:                 | 0                             |  |
| Label Size:              | 0 x 0                         |  |
| Label Colour:            | Not Applicable                |  |
| Label Qty:               | 0                             |  |
| Outer Box Dimensions (If | Applicable)                   |  |
| Height (mm):             |                               |  |
| Width (mm):              |                               |  |
| Depth (mm):              |                               |  |
| Gross Weight (kg):       |                               |  |
| Barcode:                 | 5056462655390                 |  |
| Product Details          |                               |  |
| Country of Origin:       | China                         |  |
| Fitting Instruction:     | No                            |  |
| CE Certification:        |                               |  |
| FSC Certified Materials: | Yes                           |  |
| Colour:                  | Satin Green                   |  |
| Construction Method:     | Cam & Wood Dowel              |  |
| Construction Type:       | Rigid                         |  |
| Cabinet Finish:          | MFC Painted Gloss             |  |
| Fascia Finish:           | Mdf Painted Gloss             |  |
| Cabinet Thickness (mm):  | 16                            |  |
| Fascia Thickness (mm):   | 18                            |  |
| Drawer Included:         | Yes                           |  |
| Drawer Type:             | 80mm High Metal Softclose     |  |
| No of Shelves:           | 0                             |  |
| Hinge Type:              | Not Applicable                |  |
| Hinge Included:          | No                            |  |
| Adjustable Legs:         | No, Not Required              |  |
| Fixings Included:        | Yes                           |  |
| Handle Style:            | Modern                        |  |
| Waste Shroud:            | Yes                           |  |
| Handle Included:         | Yes, Supplied                 |  |
| Handle Type:             | Finger Pull                   |  |