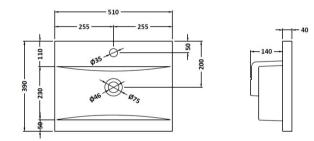

ROXOR

Sales Code: NVM012

**Description:** 500 Mid-Edged Basin 1 Th

| Product Dime        | isions                                                                                |                                     |  |
|---------------------|---------------------------------------------------------------------------------------|-------------------------------------|--|
| Height (mm):        | 18                                                                                    | 180                                 |  |
| Width (mm):         | 51                                                                                    | 0                                   |  |
| Depth (mm):         |                                                                                       | 390                                 |  |
| Nett Weight (kg):   | 10                                                                                    | 1.54                                |  |
| Packaging Din       | nensions                                                                              |                                     |  |
| Height (mm):        | 21                                                                                    | 0                                   |  |
| Width (mm):         | 41                                                                                    | .0                                  |  |
| Depth (mm):         | 53                                                                                    | 530                                 |  |
| Gross Weight (kg    | ): 10                                                                                 | ).54                                |  |
| Packaging Dat       | a                                                                                     |                                     |  |
| Box Colour:         | Bi                                                                                    | own Cardboard Box - Printed         |  |
| Box Qty:            | 1                                                                                     |                                     |  |
| Label Size:         | 10                                                                                    | )0 x 50                             |  |
| Label Colour:       |                                                                                       | White Label                         |  |
| Label Qty:          |                                                                                       | 2                                   |  |
| Outer Box Din       | nensions (If Applica                                                                  | ıble)                               |  |
| Height (mm):        |                                                                                       |                                     |  |
| Width (mm):         |                                                                                       |                                     |  |
| Depth (mm):         |                                                                                       |                                     |  |
| Gross Weight (kg    | ):                                                                                    |                                     |  |
| Barcode:            | 50                                                                                    | 55369043446                         |  |
| Product Detail      | s                                                                                     |                                     |  |
| Country of Origir   | ı: Cł                                                                                 | iina                                |  |
| Fitting Instruction | n: No                                                                                 |                                     |  |
| Certification:      | CE: No W                                                                              | RAS: N/A WRAS No: N/A               |  |
| Product Material:   | Vi                                                                                    | treous China                        |  |
| Fixing Supplied:    | N                                                                                     |                                     |  |
| Pans/Bidets:        | Trap Style: Not Appli                                                                 | cable Includes Seat: Not Applicable |  |
| Seats:              | Seat Type: Not Applie                                                                 | cable Material: Not Applicable      |  |
|                     | Function: Not Applicable Hinge Type: Not Applicable                                   |                                     |  |
|                     | Hinge Material: Not Applicable                                                        |                                     |  |
|                     |                                                                                       |                                     |  |
| Cisterns:           | Operating Type: Not Applicable Fittings: Not Applicable<br>Lever Type: Not Applicable |                                     |  |
| Cisterns.           |                                                                                       |                                     |  |
|                     | Level Type. Nothpp                                                                    |                                     |  |
| Basins:             | Tap Hole: One Tapho                                                                   | le Chain Stay Hole: No              |  |
|                     | Template: Not Requir                                                                  |                                     |  |
|                     | Overflow Inc: Yes                                                                     | Overflow Cover: Yes                 |  |
|                     | Inner Bowl Depth (mn                                                                  |                                     |  |