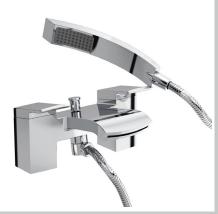

## DESCENT Tap Range Descent Bath Shower Mixer Chrome

| -a | 3 T I I | rac: |
|----|---------|------|

- Long life and easy to use 1/4 turn ceramic disc valves
- Metal back nuts for added durability
- Includes 1.75m hose, rub-clean anti-limescale handset and wall bracket
- Minimum working pressure of 0.3 bar