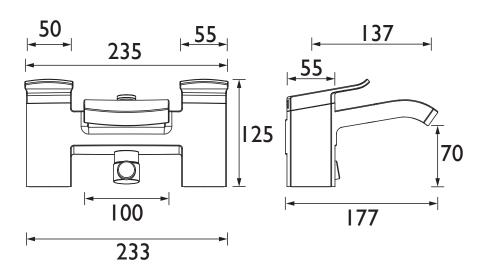

Dimensions (measurements in mm)

| Flow Rates (I/min)          |      |      |      |      |      |      |  |  |  |
|-----------------------------|------|------|------|------|------|------|--|--|--|
| System Pressure (bar)       | 0.3  | 0.5  | 1    | 2    | 3    | 5    |  |  |  |
| Through Bath Filler (mixed) | 20.5 | 26.5 | 37.4 | 52.9 | 64.8 | 83.7 |  |  |  |
| Through Handset (mixed)     | 10.4 | 13.4 | 18.9 | 26.8 | 32.8 | 42.3 |  |  |  |