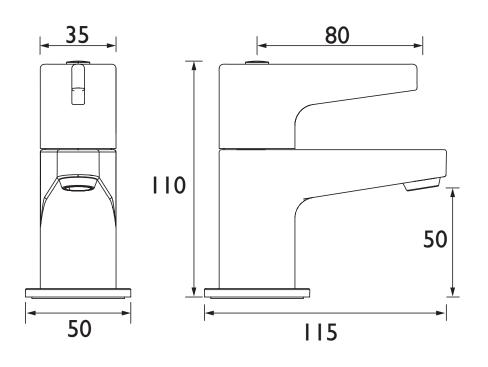

#### Dimensions (measurements in mm)

| Flow Rates (I/min)    |      |      |      |      |      |      |  |  |  |  |
|-----------------------|------|------|------|------|------|------|--|--|--|--|
| System Pressure (bar) | 0.2  | 0.5  | 1    | 2    | 3    | 5    |  |  |  |  |
| DUL 3/4 C (Cold)      | 10.6 | 18.1 | 26.1 | 37.2 | 45.7 | 57.1 |  |  |  |  |
| DUL 3/4 C (Hot)       | 10.6 | 18.1 | 26.1 | 37.2 | 45.7 | 57.1 |  |  |  |  |