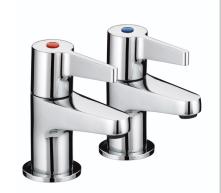

# DU LEVER Tap Range Design Utility Lever Bath Taps Chrome

| _ | <br>+ | <br>٥. |  |
|---|-------|--------|--|
|   |       |        |  |
|   |       |        |  |
|   |       |        |  |

- Long life and easy to use 1/4 turn ceramic disc valves
- Metal back nuts for added durability
- 3/4" valve