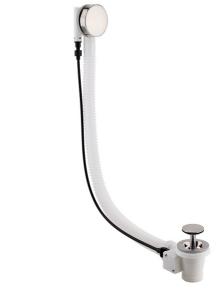

## Bath Pop Up Waste - BRUSHED NICKEL

## PRODUCT SPECIFICATION

Product Code: 7402-NKL

Finish: Brushed Nickel

Description: Bath Pop Up Waste

Construction: Plastic
Gross Weight (kg): 0.521