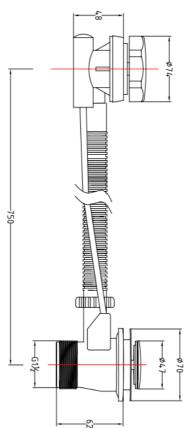

## Bath Pop Up Waste - BRUSHED NICKEL

## PRODUCT SPECIFICATION

Product Code: 7402-NKL

Finish: Brushed Nickel

Description: Bath Pop Up Waste

Construction: Plastic
Gross Weight (kg): 0.521