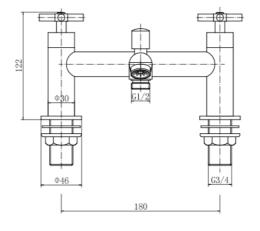

#### PRODUCT SPECIFICATION

Product Code: 9037

Finish: Chrome

Description: Bath Shower Mixer

Inlet Connections: 3/4 BSP

Construction: Body: Brass

Handle: Zinc Handset: ABS

Hose: SS

Cartridge: G3/4 quarter turn cartridge

Gross Weight (kg): 2.157