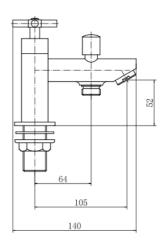

#### PRODUCT SPECIFICATION

Product Code: 9037

Finish: Chrome

Description: Bath Shower Mixer

Inlet Connections: 3/4 BSP

Construction: Body: Brass

Handle: Zinc Handset: ABS

Hose: SS

Cartridge: G3/4 quarter turn cartridge

Gross Weight (kg): 2.157