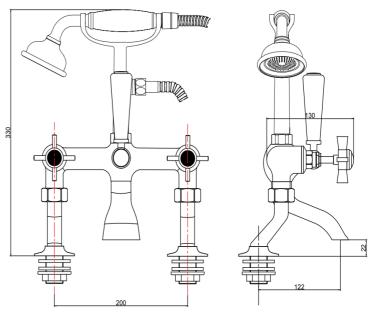

## PRODUCT SPECIFICATION

Product Code: 9135

Finish: Chrome

Description: Cranked Bath Shower mixer

Inlet Connections: 3/4 BSP

Construction: Body: Brass

Handle: Zinc

Cartridge: G1/2" compression cartridge

Gross Weight (kg): 2.735

· Chrome finish

Back nut

· 10 year guarantee\*

| WORKING PRESSURES (bar) |              |                  |  |
|-------------------------|--------------|------------------|--|
| Min Pressure            | Max Pressure | Best Performance |  |
| 0.2 bar                 | 5 bar        | 3 bar            |  |