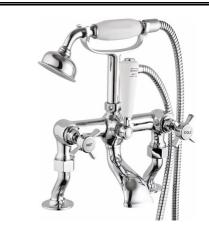

## Bayswater 9135

## CRANKED BATH SHOWER MIXER - CHROME

## PRODUCT SPECIFICATION

Product Code: 9135

Finish: Chrome

Description: Cranked Bath Shower mixer

Inlet Connections: 3/4 BSP

Construction: Body: Brass

Handle: Zinc

Cartridge: G1/2" compression cartridge