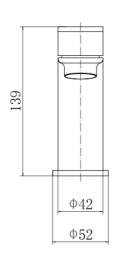

#### PRODUCT SPECIFICATION

Product Code: 9140BL

Finish: Matt black

Description: Mono Basin Mixer with Click-Clack waste

Inlet Connections: M10\*1\*1/2\*400

Construction: Body: Brass

Handle: Zinc

Cartridge: 35mm ceramic cartridge