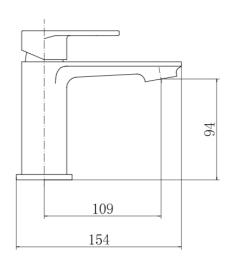

### **ALBURY 9140BL**

# MONO BASIN MIXER - BLACK

#### PRODUCT SPECIFICATION

Product Code: 9140BL

Finish: Matt black

Description: Mono Basin Mixer with Click-Clack waste

Inlet Connections: M10\*1\*1/2\*400

Construction: Body: Brass

Handle: Zinc

Cartridge: 35mm ceramic cartridge