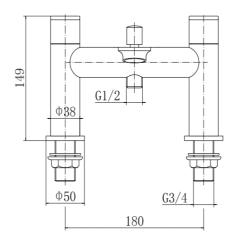

#### PRODUCT SPECIFICATION

Product Code: 9142BL

Finish: Matt Black

Description: Bath Shower Mixer

Inlet Connections: 3/4 BSP

Construction: Body: Brass

Handle: Zinc

Handset: ABS

Hose: SS

Cartridge: G3/4 quarter turn cartridge

Gross Weight (kg): 2.131