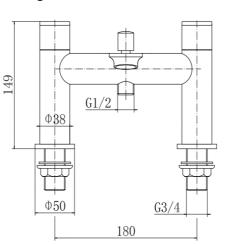

## **Albury 9142BRS**

# BATH SHOWER MIXER - BRUSHED BRASS

#### PRODUCT SPECIFICATION

Product Code: 9142BRS

Finish: Brushed Brass

Description: Bath Shower Mixer

Inlet Connections: 3/4 BSP

Construction: Body: Brass

Handle: Zinc

Handset: ABS

Hose: SS

Cartridge: G3/4 quarter turn cartridge

Gross Weight (kg): 2.131