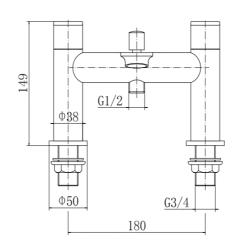

# **Albury 9142NKL**

## **BATH SHOWER MIXER - Nickel**

#### PRODUCT SPECIFICATION

Product Code: 9142NKL

Finish: Brushed Nickel

Description: Bath Shower Mixer

Inlet Connections: 3/4 BSP

Construction: Body: Brass

Handle: Zinc

Handset: ABS

Hose: SS

Cartridge: G3/4 quarter turn cartridge

Gross Weight (kg): 2.131