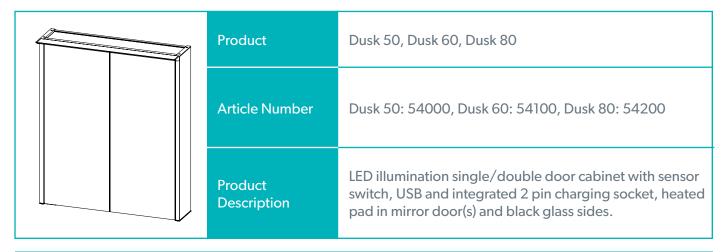

## Dusk Technical Data



| Technical Data                                                            |                                                                                                                                    |
|---------------------------------------------------------------------------|------------------------------------------------------------------------------------------------------------------------------------|
| Net weight (kg)                                                           | Dusk 50: 15kg / Dusk 60: 18kg / Dusk 80: 22.5kg                                                                                    |
| Light Source                                                              | LED