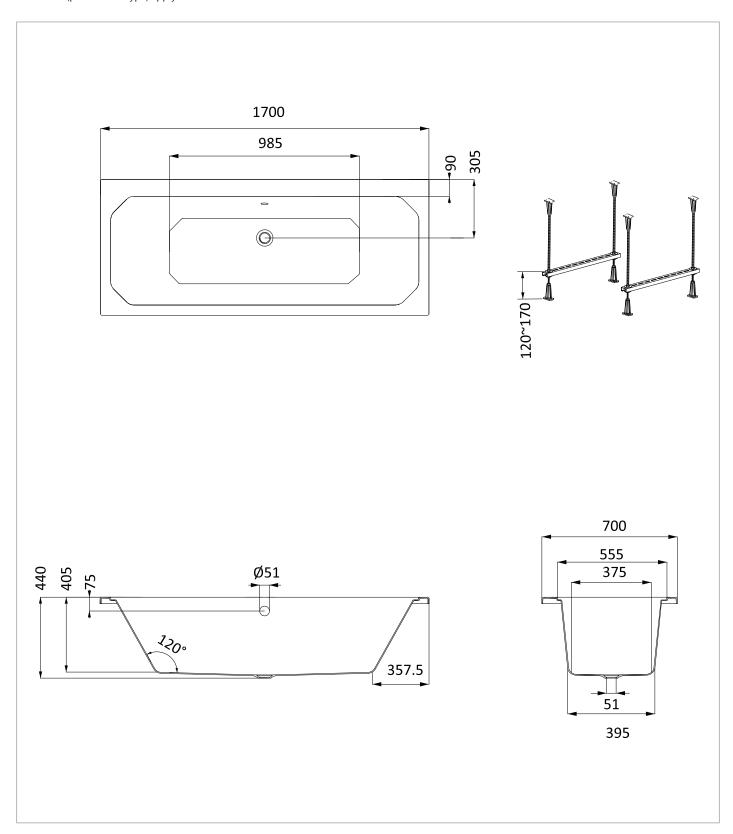

#### **DESCRIPTION**

Arundel Double Ended Bath 1700x700 White

| CATEGORY              | Baths                 |
|-----------------------|-----------------------|
| WARRANTY DETAILS      | 10 Years              |
| COLOUR                | Gloss White           |
| PRIMARY MATERIAL      | Acrylic               |
| INSTALL TYPE          | Floor Mounted         |
| PRODUCT WIDTH MM      | 700                   |
| PRODUCT HEIGHT MM     | 440                   |
| PRODUCT LENGTH MM     | 1700                  |
| PRODUCT NET WEIGHT KG | 26                    |
| STANDARDS             | EN 14516:2015+A1:2018 |

### **TECHNICAL DIMENSIONS**

Dimensions in mm unless otherwise specified.

Tolerances (per material type) apply.