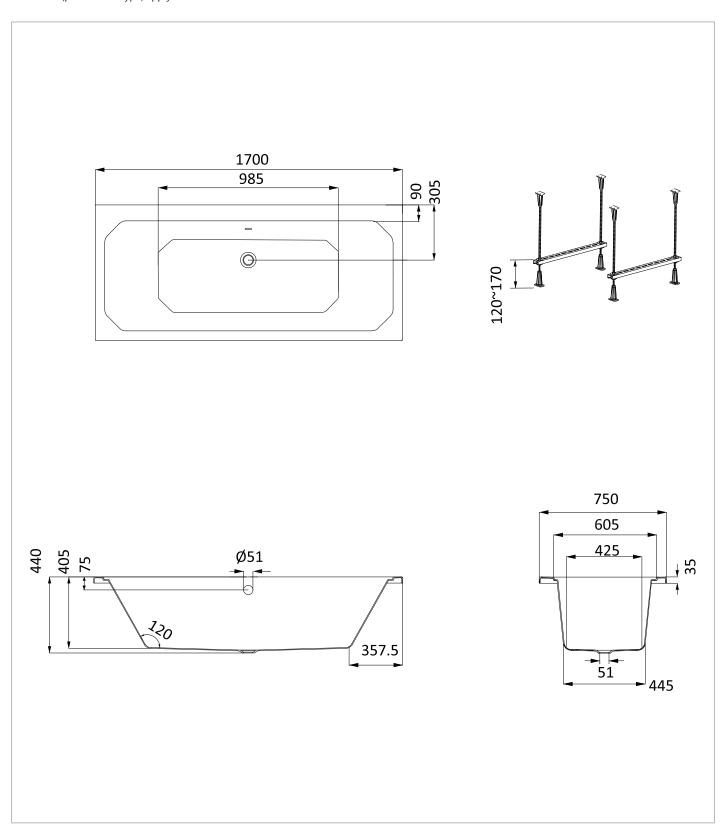

#### **DESCRIPTION**

Arundel Double Ended Bath 1700x750 White

| CATEGORY              | Baths                 |
|-----------------------|-----------------------|
| WARRANTY DETAILS      | 10 Years              |
| COLOUR                | Gloss White           |
| PRIMARY MATERIAL      | Acrylic               |
| INSTALL TYPE          | Floor Mounted         |
| PRODUCT WIDTH MM      | 750                   |
| PRODUCT HEIGHT MM     | 440                   |
| PRODUCT LENGTH MM     | 1700                  |
| PRODUCT NET WEIGHT KG | 27                    |
| STANDARDS             | EN 14516:2015+A1:2018 |

| WEIGHT AT CAPACITY 1 (KG)                                 | 177   |
|-----------------------------------------------------------|-------|
| CAPACITY 2 (L) - WATER AT OVERFLOW<br>LEVEL WITH 1 PERSON | N 107 |
| BUILT IN OVERFLOW                                         | No    |
| HEIGHT ADJUSTMENT                                         | 560   |
| THICKNESS                                                 | 4     |
| WASTE DIAMETER                                            | 51    |
| CAPACITY 1 (L) - WATER AT OVERFLOW<br>LEVEL BATHS         | V 177 |

### **TECHNICAL DIMENSIONS**

Dimensions in mm unless otherwise specified.

Tolerances (per material type) apply.