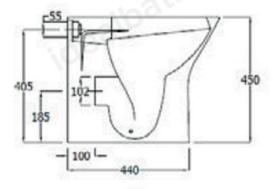

## EC7028 Ivy Comfort Height Back-To-Wall Pan

| SIZE                                      | 550 x 360mm           |
|-------------------------------------------|-----------------------|
| TRAP                                      | P Trap                |
| SOFT CLOSE SEAT With quick release hinges |                       |
| APPROVALS                                 | WRAS 1407003          |
| MATERIAL                                  | Vitreous china        |
| WEIGHT                                    | 28.50 kg              |
| COLOURS                                   | Alpine White          |
| FIXING                                    | Pan fittings supplied |

Dimensions: All measurements are in millimeters and are subject to normal manufacturing variations.

Note: Due to a continuing development programme to improve design and performance, the manufacturer reserves all rights to vary specifications without prior informations. Please note accessories are for photographic use only.