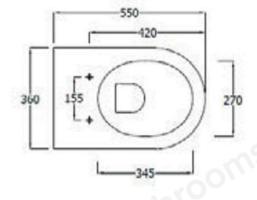

## EC7028 Ivy Comfort Height Back-To-Wall Pan

| SIZE                                      | 550 x 360mm           |
|-------------------------------------------|-----------------------|
| TRAP                                      | P Trap                |
| SOFT CLOSE SEAT With quick release hinges |                       |
| APPROVALS                                 | WRAS 1407003          |
| MATERIAL                                  | Vitreous china        |
| WEIGHT                                    | 28.50 kg              |
| COLOURS                                   | Alpine White          |
| FIXING                                    | Pan fittings supplied |

Dimensions: All measurements are in millimeters and are subject to normal manufacturing variations.

Note: Due to a continuing development programme to improve design and performance, the manufacturer reserves all rights to vary specifications without prior informations. Please note accessories are for photographic use only.