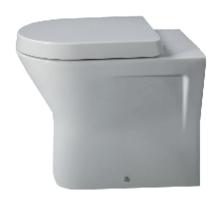

## **Technical Data Sheet**

Ivy Comfort Height Back-To-Wall Pan EC7028

## EC7028 Ivy Comfort Height Back-To-Wall Pan

| SIZE                                      | 550 x 360mm           |
|-------------------------------------------|-----------------------|
| TRAP                                      | P Trap                |
| SOFT CLOSE SEAT With quick release hinges |                       |
| APPROVALS                                 | WRAS 1407003          |
| MATERIAL                                  | Vitreous china        |
| WEIGHT                                    | 28.50 kg              |
| COLOURS                                   | Alpine White          |
| FIXING                                    | Pan fittings supplied |