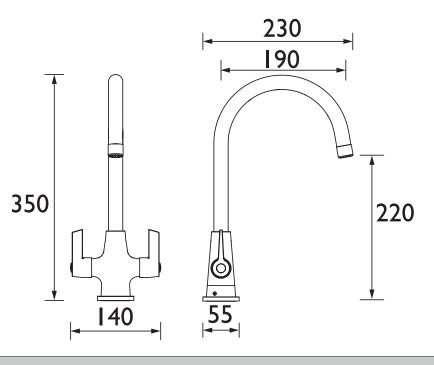

## Dimensions (measurements in mm)

| Flow Rates (I/min)    |      |      |      |      |      |      |  |  |
|-----------------------|------|------|------|------|------|------|--|--|
| System Pressure (bar) | 0.4  | 0.5  | 1    | 2    | 3    | 5    |  |  |
| EC SNK EF BN (mixed)  | 10.8 | 12.0 | 17.0 | 24.1 | 29.5 | 38.1 |  |  |