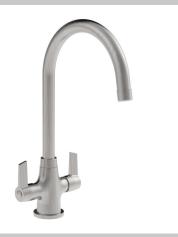

### ECHO Tap Range Echo Easyfit Mono Sink Mixer Brushed Nickel

#### Features:

- Long life and easy to use 1/4 turn ceramic disc valves
- Metal fixing nut for added durability
- Easyfit base included
- · Flexible tails included

| Specification                     |                                   |  |  |  |  |
|-----------------------------------|-----------------------------------|--|--|--|--|
| Product Type:                     | Kitchen Taps                      |  |  |  |  |
| Main Construction Material:       | Brass                             |  |  |  |  |
| Mount Type:                       | Deck                              |  |  |  |  |
| Handle Type:                      | Lever                             |  |  |  |  |
| Connection Inlet:                 | 1/2" BSP Female Flexible Tails    |  |  |  |  |
| Connection Outlet:                | M24 Aerator Laminar Max. Flow     |  |  |  |  |
| Number of Tap Holes:              | 1                                 |  |  |  |  |
| Valve/Cartridge Type:             | 1/2" Ceramic Disc Valve           |  |  |  |  |
| Plumbing System Requirements:     | Suitable for all plumbing systems |  |  |  |  |
| Minimum Dynamic Pressure (bar):   | 0.4 bar                           |  |  |  |  |
| Maximum Dynamic Pressure (bar):   | 5.0 bar                           |  |  |  |  |
| Maximum Hot Water Temperature °C: | 65°C                              |  |  |  |  |
| Maximum Static Pressure (bar):    | 10 bar                            |  |  |  |  |
| Flow Type:                        | Single Flow                       |  |  |  |  |
| Isolation Included:               | Yes                               |  |  |  |  |