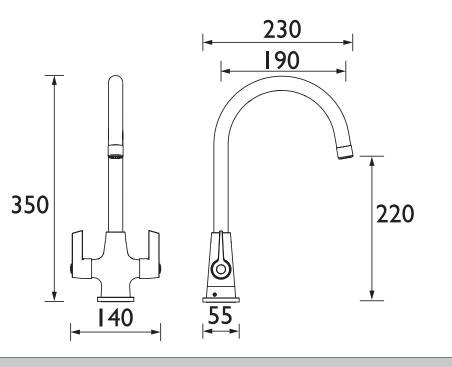

### Dimensions (measurements in mm)

| Flow Rates (I/min)    |      |      |      |      |      |      |  |  |
|-----------------------|------|------|------|------|------|------|--|--|
| System Pressure (bar) | 0.4  | 0.5  | 1    | 2    | 3    | 5    |  |  |
| EC SNK EF C (mixed)   | 10.4 | 11.8 | 17.2 | 24.8 | 30.6 | 39.7 |  |  |