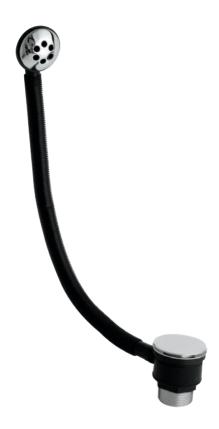

# Push Button Bath Waste & Overflow







#### **TOOLS REQUIRED**

Tools not supplied with this product



Silicone Gun & Sealant



Wrench

## Push Button Bath Waste & Overflow

# Q

### SAFETY INSTRUCTIONS

Please wear protective gloves when installing this product.



#### **CLEANING INSTRUCTIONS**

Use a non-abrasive cleaner. Water marks may be removed with a proprietary limescale remover or household vinegar.



### LEGAL STATEMENT

We have taken great care to ensure that this product reaches you in perfect condition. However should any parts be damaged or missing please contact your point of purchase. This does not affect your statutory rights. In addition if you require replacement parts your point of purchase will be happy to assist.



#### INSTALLATION INSTRUCTIONS