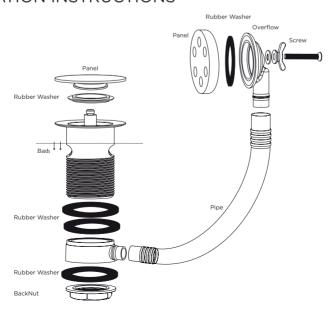

# Push Button Bath Waste & Overflow







#### **TOOLS REQUIRED**

Tools not supplied with this product



Silicone Gun & Sealant



Wrench

## Push Button Bath Waste & Overflow

# Q

### SAFETY INSTRUCTIONS

Please wear protective gloves when installing this product.



#### **CLEANING INSTRUCTIONS**

Use a non-abrasive cleaner. Water marks may be removed with a proprietary limescale remover or household vinegar.



### LEGAL STATEMENT

We have taken great care to ensure that this product reaches you in perfect condition. However should any parts be damaged or missing please contact your point of purchase. This does not affect your statutory rights. In addition if you require replacement parts your point of purchase will be happy to assist.



#### INSTALLATION INSTRUCTIONS