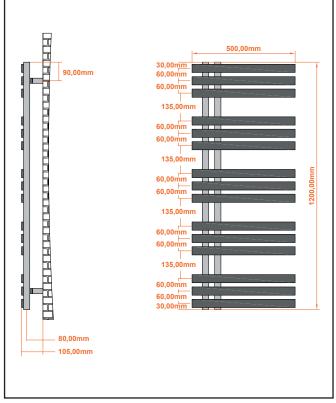

| Product Name                | ELIZ1200-500-A                  |
|-----------------------------|---------------------------------|
| Product Decription          | Elizabeth 1200 x 500 Anthracite |
| Product Transportation      |                                 |
| Barcode                     | 5060964930282                   |
| Contry of origin            | TURK                            |
| Commodity code              | 7322190000                      |
| Product Mesurements         |                                 |
| Product Weight (KG)         | 14.01                           |
| Product Width (mm)          | 500                             |
| Product Height (mm)         | 1200                            |
| Product Depth (mm)          | 70                              |
| Product Length (mm)         | 0                               |
| Primary Packed Measurements |                                 |
| Packaged Weight             | 14.6                            |
| Packed Length               | 1240                            |
| Packed Width                | 460                             |
| Packed Height               | 830                             |
| Packaging Weights           |                                 |
| Card (kg)                   |                                 |
| Paper (g)                   |                                 |
| Wood (kg)                   |                                 |
| Plastic (kg)                |                                 |
| Compliance DOP              | HBDOCH121                       |

| General Information                                                                                                   |                            |
|-----------------------------------------------------------------------------------------------------------------------|----------------------------|
| Construction Material                                                                                                 | Steel                      |
| Installation type                                                                                                     | Wall                       |
| Colour / Finish                                                                                                       | Textured Carbon Anthracite |
| Heating Attributes                                                                                                    |                            |
| Bar Arrangement                                                                                                       | 3*3*3*3*3                  |
| Number of Bars                                                                                                        | 15                         |
| Radiator Diameter (Ø)                                                                                                 | 70                         |
| RAL#                                                                                                                  | 7946                       |
| Bar Diameter (Ø)                                                                                                      | 40*10                      |
| BTU @ 60°C                                                                                                            | 1955                       |
| Thermal Output @ 60°C (WATT's)                                                                                        | 573                        |
| Element installation compatible                                                                                       | YES                        |
| Water Content Volume                                                                                                  | 3.7                        |
| Max Projection (mm)                                                                                                   | 105                        |
| Selected element must not exceed the maximum BTU / Watt out put of the product Seek advice from a competent installer |                            |
| First Fix Dimensions                                                                                                  |                            |
| Pipe Centres C1 (mm)                                                                                                  | 60                         |
| Pipe Centres C2 (mm)                                                                                                  | 80                         |