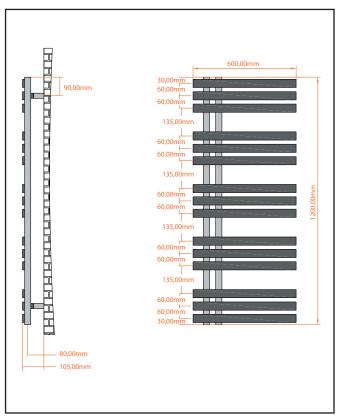

| General Information                                                                                                     |         |
|-------------------------------------------------------------------------------------------------------------------------|---------|
| Construction Material                                                                                                   | Steel   |
| Installation type                                                                                                       | Wall    |
| Colour / Finish                                                                                                         | Chrome  |
| Heating Attributes                                                                                                      |         |
| Bar Arrangement                                                                                                         | 3*3*3*3 |
| Number of Bars                                                                                                          | 15      |
| Radiator Diameter (Ø)                                                                                                   | 70      |
| RAL#                                                                                                                    | Chrome  |
| Bar Diameter (Ø)                                                                                                        | 40*10   |
| BTU@60°C                                                                                                                | 951     |
| Thermal Output @ 60°C (WATT's)                                                                                          | 279     |
| Element installation compatible                                                                                         | YES     |
| Water Content Volume                                                                                                    | 0       |
| Max Projection (mm)                                                                                                     | 105     |
| Selected element must not exceed the maximum $BTU$ / Watt out put of the product Seek advice from a competent installer |         |
| First Fix Dimensions                                                                                                    |         |
| Pipe Centres C1 (mm)                                                                                                    | 60      |
| Pipe Centres C2 (mm)                                                                                                    | 80      |
|                                                                                                                         |         |

## LIFETIME GUARANTEE

We are confident in our products and we want our customer to be, we proudlygive a lifetime guarantee on our taps and showers, further details can be found on our website. Dimensions (measurements in mm)