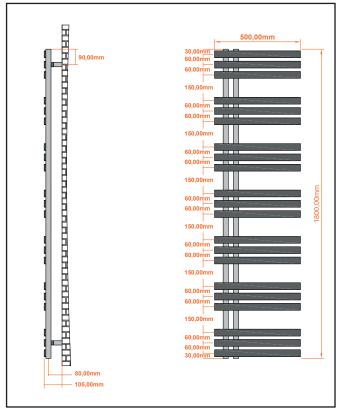

| Product Name                | ELIZ1800-500-A                  |
|-----------------------------|---------------------------------|
| Product Decription          | Elizabeth 1800 x 500 Anthracite |
| Product Transportation      |                                 |
| Barcode                     | 5060964930305                   |
| Contry of origin            | TURK                            |
| Commodity code              | 7322190000                      |
| Product Mesurements         |                                 |
| Product Weight (KG)         | 18.7                            |
| Product Width (mm)          | 500                             |
| Product Height (mm)         | 1800                            |
| Product Depth (mm)          | 70                              |
| Product Length (mm)         | 0                               |
| Primary Packed Measurements |                                 |
| Packaged Weight             | 18.8                            |
| Packed Length               | 1840                            |
| Packed Width                | 460                             |
| Packed Height               | 830                             |
| Packaging Weights           |                                 |
| Card (kg)                   |                                 |
| Paper (g)                   |                                 |
| Wood (kg)                   |                                 |
| Plastic (kg)                |                                 |
| Compliance DOP              | HBDOCH125                       |

| General Information                                                                                                   |                            |
|-----------------------------------------------------------------------------------------------------------------------|----------------------------|
| Construction Material                                                                                                 | Steel                      |
| Installation type                                                                                                     | Wall                       |
| Colour / Finish                                                                                                       | Textured Carbon Anthracite |
| Heating Attributes                                                                                                    |                            |
| Bar Arrangement                                                                                                       | 3*3*3*3*3*3                |
| Number of Bars                                                                                                        | 21                         |
| Radiator Diameter (Ø)                                                                                                 | 70                         |
| RAL#                                                                                                                  | 7946                       |
| Bar Diameter (Ø)                                                                                                      | 40*10                      |
| BTU @ 60°C                                                                                                            | 2791                       |
| Thermal Output @ 60°C (WATT's)                                                                                        | 818                        |
| Element installation compatible                                                                                       | YES                        |
| Water Content Volume                                                                                                  | 2.3                        |
| Max Projection (mm)                                                                                                   | 105                        |
| Selected element must not exceed the maximum BTU / Watt out put of the product Seek advice from a competent installer |                            |
| First Fix Dimensions                                                                                                  |                            |
| Pipe Centres C1 (mm)                                                                                                  | 60                         |
| Pipe Centres C2 (mm)                                                                                                  | 80                         |