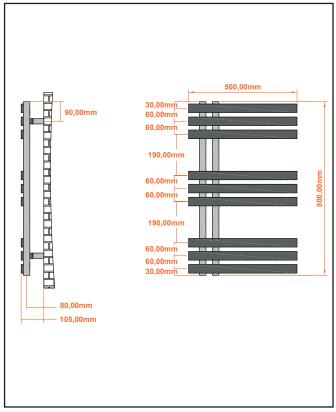

| Product Name                | ELIZ800-500-A                                |  |
|-----------------------------|----------------------------------------------|--|
| Product Decription          | Elizabeth 800 x 500 Anthracite               |  |
| Product Transportation      |                                              |  |
| Barcode                     | 5060964930268                                |  |
| Contry of origin            | TURK                                         |  |
| Commodity code              | 7322190000                                   |  |
| Product Mesurements         |                                              |  |
| Product Weight (KG)         | 9.4                                          |  |
| Product Width (mm)          | 500                                          |  |
| Product Height (mm)         | 800                                          |  |
| Product Depth (mm)          | 70                                           |  |
| Product Length (mm)         | 0                                            |  |
| Primary Packed Measurements |                                              |  |
| Packaged Weight             | 9.5                                          |  |
| Packed Length               | 840                                          |  |
| Packed Width                | 460                                          |  |
| Packed Height               | 830                                          |  |
| Packaging Weights           |                                              |  |
| Card (kg)                   |                                              |  |
| Paper (g)                   |                                              |  |
| Wood (kg)                   |                                              |  |
| Plastic (kg)                |                                              |  |
| Compliance DOP              | HBDOCH129                                    |  |
|                             | <u>-                                    </u> |  |

| General Information                                                                                                   |                            |
|-----------------------------------------------------------------------------------------------------------------------|----------------------------|
| Construction Material                                                                                                 | Steel                      |
| Installation type                                                                                                     | Wall                       |
| Colour / Finish                                                                                                       | Textured Carbon Anthracite |
| Heating Attributes                                                                                                    |                            |
| Bar Arrangement                                                                                                       | 3*3*3                      |
| Number of Bars                                                                                                        | 9                          |
| Radiator Diameter (Ø)                                                                                                 | 70                         |
| RAL#                                                                                                                  | 7946                       |
| Bar Diameter (Ø)                                                                                                      | 40*10                      |
| BTU @ 60°C                                                                                                            | 1214                       |
| Thermal Output @ 60°C (WATT's)                                                                                        | 356                        |
| Element installation compatible                                                                                       | YES                        |
| Water Content Volume                                                                                                  | 2.3                        |
| Max Projection (mm)                                                                                                   | 105                        |
| Selected element must not exceed the maximum BTU / Watt out put of the product Seek advice from a competent installer |                            |
| First Fix Dimensions                                                                                                  |                            |
| Pipe Centres C1 (mm)                                                                                                  | 60                         |
| Pipe Centres C2 (mm)                                                                                                  | 80                         |