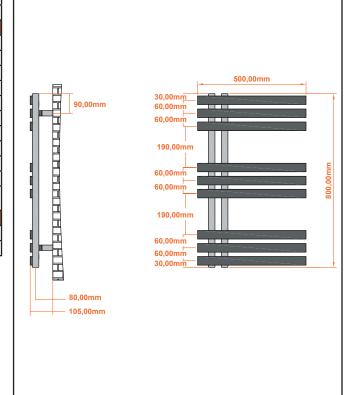

| General Information                                                                                                           |        |
|-------------------------------------------------------------------------------------------------------------------------------|--------|
| Construction Material                                                                                                         | Steel  |
| Installation type                                                                                                             | Wall   |
| Colour / Finish                                                                                                               | Chrome |
| Heating Attributes                                                                                                            |        |
| Bar Arrangement                                                                                                               | 3*3*3  |
| Number of Bars                                                                                                                | 9      |
| Radiator Diameter (Ø)                                                                                                         | 70     |
| RAL#                                                                                                                          | Chrome |
| Bar Diameter (Ø)                                                                                                              | 40*10  |
| BTU @ 60°C                                                                                                                    | 832    |
| Thermal Output @ 60°C (WATT's)                                                                                                | 244    |
| Element installation compatible                                                                                               | YES    |
| Water Content Volume                                                                                                          | 2.3    |
| Max Projection (mm)                                                                                                           | 105    |
| Selected element must not exceed the maximum ${\sf BTU}$ / Watt out put of the product Seek advice from a competent installer |        |
| First Fix Dimensions                                                                                                          |        |
| Pipe Centres C1 (mm)                                                                                                          | 60     |
| Pipe Centres C2 (mm)                                                                                                          | 80     |
|                                                                                                                               |        |

## LIFETIME GUARANTEE

We are confident in our products and we want our customer to be, we proudly give a lifetime guarantee on our taps and showers, further details can be found on our website. Dimensions (measurements in mm)