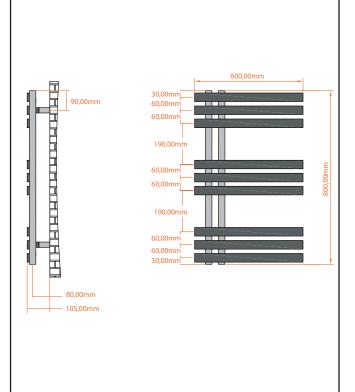

| General miormation                                                                                                    |                            |
|-----------------------------------------------------------------------------------------------------------------------|----------------------------|
| Construction Material                                                                                                 | Steel                      |
| Installation type                                                                                                     | 0                          |
| Colour / Finish                                                                                                       | Textured Carbon Anthracite |
| Heating Attributes                                                                                                    |                            |
| Bar Arrangement                                                                                                       | 3*3*3                      |
| Number of Bars                                                                                                        | 9                          |
| Radiator Diameter (Ø)                                                                                                 | 70                         |
| RAL#                                                                                                                  | 7946                       |
| Bar Diameter (Ø)                                                                                                      | 40*10                      |
| BTU @ 60°C                                                                                                            | 1385                       |
| Thermal Output @ 60°C (WATT's)                                                                                        | 2.6                        |
| Element installation compatible                                                                                       | YES                        |
| Water Content Volume                                                                                                  | 0                          |
| Max Projection (mm)                                                                                                   | 60                         |
| Selected element must not exceed the maximum BTU / Watt out put of the product Seek advice from a competent installer |                            |
| First Fix Dimensions                                                                                                  |                            |
| Pipe Centres C1 (mm)                                                                                                  | 80                         |
| Pipe Centres C2 (mm)                                                                                                  | 105                        |
|                                                                                                                       |                            |

## LIFETIME GUARANTEE

We are confident in our products and we want our customer to be, we proudly give a lifetime guarantee on our taps and showers, further details can be found on our website.

Dimensions (measurements in mm)