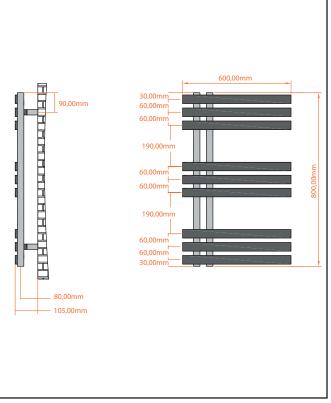

| Product Name                | ELIZ800-600-C              |  |
|-----------------------------|----------------------------|--|
| Product Decription          | Elizabeth 800 x 600 Chrome |  |
| Product Transportation      |                            |  |
| Barcode                     | 5060964930213              |  |
| Contry of origin            | TURK                       |  |
| Commodity code              | 7322190000                 |  |
| Product Mesurements         |                            |  |
| Product Weight (KG)         | 11.3                       |  |
| Product Width (mm)          | 600                        |  |
| Product Height (mm)         | 800                        |  |
| Product Depth (mm)          | 70                         |  |
| Product Length (mm)         | 0                          |  |
| Primary Packed Measurements |                            |  |
| Packaged Weight             | 11.3                       |  |
| Packed Length               | 840                        |  |
| Packed Width                | 460                        |  |
| Packed Height               | 830                        |  |
| Packaging Weights           |                            |  |
| Card (kg)                   |                            |  |
| Paper (g)                   |                            |  |
| Wood (kg)                   |                            |  |
| Plastic (kg)                |                            |  |
| Compliance DOP              | HBDOCH131                  |  |
|                             |                            |  |

| Compilance DOI                                                                                                        | TIDDOCTIOI |  |
|-----------------------------------------------------------------------------------------------------------------------|------------|--|
|                                                                                                                       |            |  |
| General Information                                                                                                   |            |  |
| Construction Material                                                                                                 | Steel      |  |
| Installation type                                                                                                     | Wall       |  |
| Colour / Finish                                                                                                       | Chrome     |  |
| Heating Attributes                                                                                                    |            |  |
| Bar Arrangement                                                                                                       | 3*3*3      |  |
| Number of Bars                                                                                                        | 9          |  |
| Radiator Diameter (Ø)                                                                                                 | 70         |  |
| RAL#                                                                                                                  | Chrome     |  |
| Bar Diameter (Ø)                                                                                                      | 40*10      |  |
| BTU @ 60°C                                                                                                            | 951        |  |
| Thermal Output @ 60°C (WATT's)                                                                                        | 279        |  |
| Element installation compatible                                                                                       | YES        |  |
| Water Content Volume                                                                                                  | 2.6        |  |
| Max Projection (mm)                                                                                                   | 105        |  |
| Selected element must not exceed the maximum BTU / Watt out put of the product Seek advice from a competent installer |            |  |
| First Fix Dimensions                                                                                                  |            |  |
| Pipe Centres C1 (mm)                                                                                                  | 60         |  |
|                                                                                                                       |            |  |

80

Pipe Centres C2 (mm)