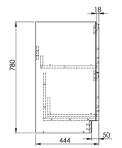

## PRODUCT DATA SHEET Ella 500 Floor Unit

Product Code: ELLA-500FLOORUNIT-GREEN

| Product Name                | ELLA-500FLOORUNIT-GREEN   |
|-----------------------------|---------------------------|
| Product Decription          | Ella 500 Floor Unit Green |
| Product Transportation      |                           |
| Barcode                     | 5060766124742             |
| Contry of origin            | TRK                       |
| Comodity code               | 9403609000                |
| Product Mesurements         |                           |
| Product Weight (KG)         | 28                        |
| Product Width (mm)          | 474                       |
| Product Height (mm)         | 780                       |
| Product Depth (mm)          | 444                       |
| Product Length (mm)         | 0                         |
| Primary Packed Measurements |                           |
| Packaged Weight             | 29.35                     |
| Packed Length               | 500                       |
| Packed Width                | 510                       |
| Packed Height               | 0                         |
| Packaging Weights           |                           |
| Card (kg)                   | 1.35                      |
| Paper (kg)                  | 3                         |
| Wood (kg)                   | n/a                       |
| Plastic (kg)                | 0.1                       |
| Compliance DOP              | N/a                       |

Dimensions (measurements in mm)