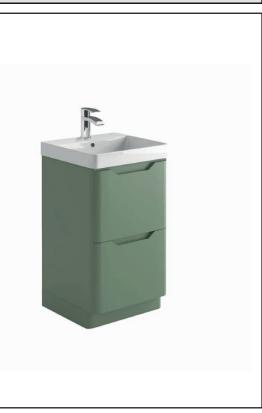

## PRODUCT DATA SHEET Ella 500 Floor Unit

Product Code: ELLA-500FLOORUNIT-GREEN

| Product Name                | ELLA-500FLOORUNIT-GREEN   |
|-----------------------------|---------------------------|
| Product Decription          | Ella 500 Floor Unit Green |
| Product Transportation      |                           |
| Barcode                     | 5060766124742             |
| Contry of origin            | TRK                       |
| Comodity code               | 9403609000                |
| Product Mesurements         |                           |
| Product Weight (KG)         | 28                        |
| Product Width (mm)          | 474                       |
| Product Height (mm)         | 780                       |
| Product Depth (mm)          | 444                       |
| Product Length (mm)         | 0                         |
| Primary Packed Measurements |                           |
| Packaged Weight             | 29.35                     |
| Packed Length               | 500                       |
| Packed Width                | 510                       |
| Packed Height               | 0                         |
| Packaging Weights           |                           |
| Card (kg)                   | 1.35                      |
| Paper (kg)                  | 3                         |
| Wood (kg)                   | n/a                       |
| Plastic (kg)                | 0.1                       |
| Compliance DOP              | N/a                       |

|                                                        | N/a              |
|--------------------------------------------------------|------------------|
| General Information                                    |                  |
| Construction Material                                  | Melamine         |
| Installation type                                      | Floor Mounted    |
| Colour / Finish                                        | Green            |
| Furniture Attributes                                   |                  |
| Supplied Fully Assembled                               | Yes              |
| Number Of Drawers                                      | 2                |
| Number Of Doors                                        | 0                |
| Soft Close Doors / Drawers                             | Yes              |
| Moisture resistant                                     | Yes              |
| Internal Shelves                                       | 0                |
| Door Opening Width (mm)                                | N/a              |
| Draw Opening Distance (mm)                             | 0                |
| Recommended Concealed Cistern                          | 0                |
| False Draws                                            | No               |
| Number of False Draws                                  | No               |
| Can the door be swapped over to open the oppersite way | N/a              |
| Which side is the door hinge located                   | N/a              |
| Compatible Furniture Part Code                         | Ella             |
| Compatible Basin Part Code                             | DEEP500          |
| Handles                                                |                  |
| Handle Style                                           | Recessed cut out |
| Handle Finish                                          | N/a              |
| Handle Material                                        | N/a              |
| Number of Handles                                      | 2                |