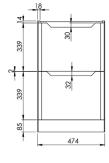

## PRODUCT DATA SHEET Ella 500 Floor Unit

Product Code: ELLA-500FLOORUNIT-GREEN

| Product Name                | ELLA-500FLOORUNIT-GREEN   |
|-----------------------------|---------------------------|
| Product Decription          | Ella 500 Floor Unit Green |
| Product Transportation      |                           |
| Barcode                     | 5060766124742             |
| Contry of origin            | TRK                       |
| Comodity code               | 9403609000                |
| Product Mesurements         |                           |
| Product Weight (KG)         | 28                        |
| Product Width (mm)          | 474                       |
| Product Height (mm)         | 780                       |
| Product Depth (mm)          | 444                       |
| Product Length (mm)         | 0                         |
| Primary Packed Measurements |                           |
| Packaged Weight             | 29.35                     |
| Packed Length               | 500                       |
| Packed Width                | 510                       |
| Packed Height               | 0                         |
| Packaging Weights           |                           |
| Card (kg)                   | 1.35                      |
| Paper (kg)                  | 3                         |
| Wood (kg)                   | n/a                       |
| Plastic (kg)                | 0.1                       |
| Compliance DOP              | N/a                       |

Dimensions (measurements in mm)