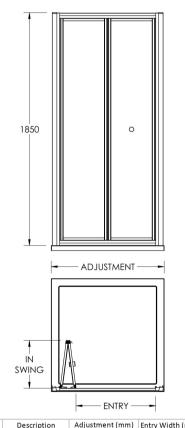

ROXOR

Sales Code: ERBD90

**Description:** Ella 900mm Bi-Fold Door (1850)

| Code         | Description  | Adjustment (mm) |      | Entry Width (mm) | In Swing (mm) |
|--------------|--------------|-----------------|------|------------------|---------------|
| ERBD70-E5/E6 | 700 Bi-Fold  | 650             | 685  | 435              | 282           |
| ERBD76-E5/E6 | 760 Bi-fold  | 710             | 745  | 495              | 312           |
| ERBD80-E5/E6 | 800 Bi-Fold  | 750             | 785  | 535              | 332           |
| ERBD90-E5/E6 | 900 Bi-Fold  | 850             | 885  | 635              | 382           |
| ERBD10-E5/E6 | 1000 Bi-Fold | 950             | 985  | 735              | 432           |
| ERBD11-E5/E6 | 1100 Bi-Fold | 1050            | 1085 | 835              | 482           |
| ERBD12-E5/E6 | 1200 Bi-Fold | 1150            | 1185 | 935              | 532           |

| Product Dimensions      |                               |  |  |
|-------------------------|-------------------------------|--|--|
| Height (mm):            | 1854                          |  |  |
| Width (mm):             | 885                           |  |  |
| Depth (mm):             | 42                            |  |  |
| Nett Weight (kg):       | 23.5                          |  |  |
| Packaging Dimensions    |                               |  |  |
| Height (mm):            | 1900                          |  |  |
| Width (mm):             | 885                           |  |  |
| Length (mm):            | 80                            |  |  |
| Gross Weight (kg):      | 23.5                          |  |  |
| Packaging Data          |                               |  |  |
| Box Colour:             | Brown Cardboard Box - Printed |  |  |
| Box Qty:                | 1                             |  |  |
| Label Size:             | 100 x 50                      |  |  |
| Label Colour:           | Not Applicable                |  |  |
| Label Qty:              | 0                             |  |  |
| Outer Box Dimensions (I | f Applicable)                 |  |  |
| Height (mm):            |                               |  |  |
| Width (mm):             |                               |  |  |
| Depth (mm):             |                               |  |  |
| Length (mm):            |                               |  |  |
| Gross Weight (kg):      |                               |  |  |
| Barcode:                | 5055369078752                 |  |  |
| Product Details         |                               |  |  |
| Country of Origin:      | China                         |  |  |
| Fitting Instruction:    | Yes                           |  |  |
| CE Approval:            | Yes                           |  |  |
| Profile Material:       | Aluminium                     |  |  |
| Profile Finish:         | Satin Chrome                  |  |  |
| Adjustments (mm):       | 850mm - 885mm                 |  |  |
| Entry Width (mm):       | 635M                          |  |  |
| Swing In Dim (mm):      | 382M                          |  |  |
| Swing Out Dim (mm):     | N/A                           |  |  |
| Radius (mm):            | Not Applicable                |  |  |
| Glass Thickness (mm):   | 5                             |  |  |
| Easy Fit:               | No                            |  |  |
| Easy Clean:             | No                            |  |  |
| Handle Style:           | Knob Handle                   |  |  |
| Handle Material:        | Plastic                       |  |  |
| Enclosure Design:       | Framed                        |  |  |
| Wheel Type:             | Captive And Fixed.            |  |  |
| Support Bar Included:   | Support Bar Not Included      |  |  |
| Extras:                 | None                          |  |  |
|                         |                               |  |  |