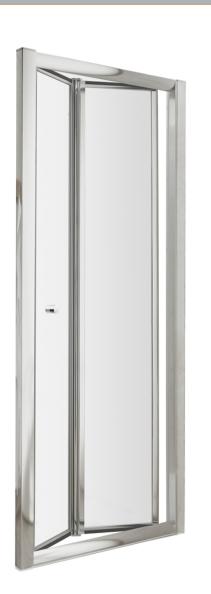

ROXOR

Sales Code: ERBD90

**Description:** Ella 900mm Bi-Fold Door (1850)

| Code         | Description  | Adjustment (mm) |      | Entry Width (mm) | In Swing (mm) |
|--------------|--------------|-----------------|------|------------------|---------------|
| ERBD70-E5/E6 | 700 Bi-Fold  | 650             | 685  | 435              | 282           |
| ERBD76-E5/E6 | 760 Bi-fold  | 710             | 745  | 495              | 312           |
| ERBD80-E5/E6 | 800 Bi-Fold  | 750             | 785  | 535              | 332           |
| ERBD90-E5/E6 | 900 Bi-Fold  | 850             | 885  | 635              | 382           |
| ERBD10-E5/E6 | 1000 Bi-Fold | 950             | 985  | 735              | 432           |
| ERBD11-E5/E6 | 1100 Bi-Fold | 1050            | 1085 | 835              | 482           |
| ERBD12-E5/E6 | 1200 Bi-Fold | 1150            | 1185 | 935              | 532           |

| Product Dimensions      |                               |  |  |
|-------------------------|-------------------------------|--|--|
| Height (mm):            | 1854                          |  |  |
| Width (mm):             | 885                           |  |  |
| Depth (mm):             | 42                            |  |  |
| Nett Weight (kg):       | 23.5                          |  |  |
| Packaging Dimensions    |                               |  |  |
| Height (mm):            | 1900                          |  |  |
| Width (mm):             | 885                           |  |  |
| Length (mm):            | 80                            |  |  |
| Gross Weight (kg):      | 23.5                          |  |  |
| Packaging Data          |                               |  |  |
| Box Colour:             | Brown Cardboard Box - Printed |  |  |
| Box Qty:                | 1                             |  |  |
| Label Size:             | 100 x 50                      |  |  |
| Label Colour:           | Not Applicable                |  |  |
| Label Qty:              | 0                             |  |  |
| Outer Box Dimensions (I | f Applicable)                 |  |  |
| Height (mm):            |                               |  |  |
| Width (mm):             |                               |  |  |
| Depth (mm):             |                               |  |  |
| Length (mm):            |                               |  |  |
| Gross Weight (kg):      |                               |  |  |
| Barcode:                | 5055369078752                 |  |  |
| Product Details         |                               |  |  |
| Country of Origin:      | China                         |  |  |
| Fitting Instruction:    | Yes                           |  |  |
| CE Approval:            | Yes                           |  |  |
| Profile Material:       | Aluminium                     |  |  |
| Profile Finish:         | Satin Chrome                  |  |  |
| Adjustments (mm):       | 850mm - 885mm                 |  |  |
| Entry Width (mm):       | 635M                          |  |  |
| Swing In Dim (mm):      | 382M                          |  |  |
| Swing Out Dim (mm):     | N/A                           |  |  |
| Radius (mm):            | Not Applicable                |  |  |
| Glass Thickness (mm):   | 5                             |  |  |
| Easy Fit:               | No                            |  |  |
| Easy Clean:             | No                            |  |  |
| Handle Style:           | Knob Handle                   |  |  |
| Handle Material:        | Plastic                       |  |  |
| Enclosure Design:       | Framed                        |  |  |
| Wheel Type:             | Captive And Fixed.            |  |  |
| Support Bar Included:   | Support Bar Not Included      |  |  |
| Extras:                 | None                          |  |  |
|                         |                               |  |  |