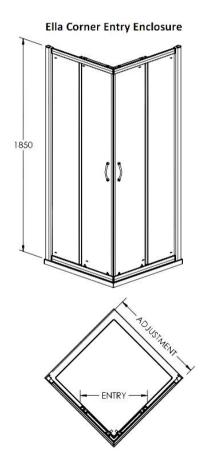

## ENCLOSURES

Sales Code: ERCE7676

**Description:** Ella 760X760 Corner Entry Enclosure 1850

| Product Dimensions       |                               |
|--------------------------|-------------------------------|
| Height (mm):             | 1850                          |
| Width (mm):              | 750                           |
| Depth (mm):              | 750                           |
| Nett Weight (kg):        | 35.5                          |
| Packaging Dimensions     |                               |
| Height (mm):             | 1910                          |
| Width (mm):              | 480                           |
| Length (mm):             | 65                            |
| Gross Weight (kg):       | 35.5                          |
| Packaging Data           |                               |
| Box Colour:              | Brown Cardboard Box - Printed |
| Box Qty:                 | 1                             |
| Label Size:              | 100 x 50                      |
| Label Colour:            | Not Applicable                |
| Label Qty:               | 0                             |
| Outer Box Dimensions (If | f Applicable)                 |
| Height (mm):             |                               |
| Width (mm):              |                               |
| Depth (mm):              |                               |
| Length (mm):             |                               |
| Gross Weight (kg):       |                               |
| Barcode:                 | 5055369078639                 |
| Product Details          |                               |
| Country of Origin:       | China                         |
| Fitting Instruction:     | No                            |
| CE Approval:             | Yes                           |
| Profile Material:        | Aluminium                     |
| Profile Finish:          | Satin Chrome                  |
| Adjustments (mm):        | 730mm - 750mm                 |
| Entry Width (mm):        | 365mm                         |
| Swing In Dim (mm):       | N/A                           |
| Swing Out Dim (mm):      | N/A                           |
| Radius (mm):             | Not Applicable                |
| Glass Thickness (mm):    | 5                             |
| Easy Fit:                | Yes                           |
| Easy Clean:              | No                            |
| Handle Style:            | D Shape Handle                |
| Handle Material:         | Plastic                       |
| Enclosure Design:        | Framed                        |
| Wheel Type:              | Plastic, Dual, Qucik Release  |
| Support Bar Included:    | Support Bar Not Included      |
| Extras:                  | None                          |
|                          |                               |