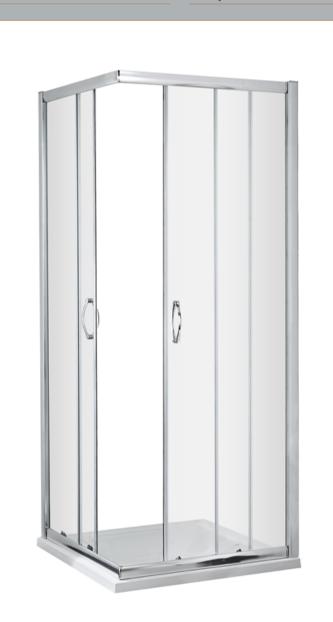

## ENCLOSURES

Sales Code: ERCE7676

**Description:** Ella 760X760 Corner Entry Enclosure 1850

| Product Dimensions       |                               |
|--------------------------|-------------------------------|
| Height (mm):             | 1850                          |
| Width (mm):              | 750                           |
| Depth (mm):              | 750                           |
| Nett Weight (kg):        | 35.5                          |
| Packaging Dimensions     |                               |
| Height (mm):             | 1910                          |
| Width (mm):              | 480                           |
| Length (mm):             | 65                            |
| Gross Weight (kg):       | 35.5                          |
| Packaging Data           |                               |
| Box Colour:              | Brown Cardboard Box - Printed |
| Box Qty:                 | 1                             |
| Label Size:              | 100 x 50                      |
| Label Colour:            | Not Applicable                |
| Label Qty:               | 0                             |
| Outer Box Dimensions (If | f Applicable)                 |
| Height (mm):             |                               |
| Width (mm):              |                               |
| Depth (mm):              |                               |
| Length (mm):             |                               |
| Gross Weight (kg):       |                               |
| Barcode:                 | 5055369078639                 |
| Product Details          |                               |
| Country of Origin:       | China                         |
| Fitting Instruction:     | No                            |
| CE Approval:             | Yes                           |
| Profile Material:        | Aluminium                     |
| Profile Finish:          | Satin Chrome                  |
| Adjustments (mm):        | 730mm - 750mm                 |
| Entry Width (mm):        | 365mm                         |
| Swing In Dim (mm):       | N/A                           |
| Swing Out Dim (mm):      | N/A                           |
| Radius (mm):             | Not Applicable                |
| Glass Thickness (mm):    | 5                             |
| Easy Fit:                | Yes                           |
| Easy Clean:              | No                            |
| Handle Style:            | D Shape Handle                |
| Handle Material:         | Plastic                       |
| Enclosure Design:        | Framed                        |
| Wheel Type:              | Plastic, Dual, Qucik Release  |
| Support Bar Included:    | Support Bar Not Included      |
| Extras:                  | None                          |
|                          |                               |