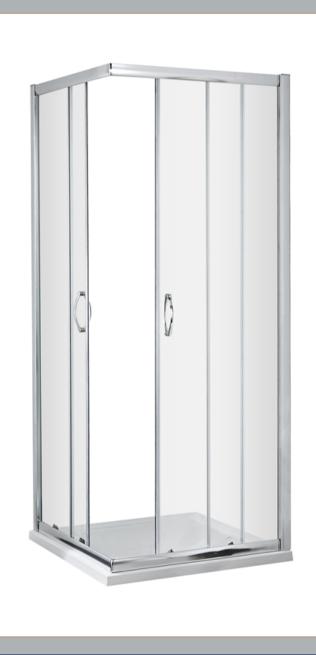

Sales Code: ERCE8080 Description: Ella 800X800 Corner Entry Enclosure 1850

| <b>Product Dimensions</b> |                               |
|---------------------------|-------------------------------|
| Height (mm):              | 1850                          |
| Width (mm):               | 790                           |
| Depth (mm):               | 790                           |
| Nett Weight (kg):         | 38.5                          |
| Packaging Dimensions      |                               |
| Height (mm):              | 1910                          |
| Width (mm):               | 520                           |
| Length (mm):              | 65                            |
| Gross Weight (kg):        | 38.5                          |
| Packaging Data            |                               |
| Box Colour:               | Brown Cardboard Box - Printed |
| Box Qty:                  | 1                             |
| Label Size:               | 140 x 40                      |
| Label Colour:             | Not Applicable                |
| Label Qty:                | 0                             |
| Outer Box Dimensions (It  | f Applicable)                 |
| Height (mm):              | **                            |
| Width (mm):               |                               |
| Depth (mm):               |                               |
| Length (mm):              |                               |
| Gross Weight (kg):        |                               |
| Barcode:                  | 5055369078646                 |
| Product Details           |                               |
| Country of Origin:        | China                         |
| Fitting Instruction:      | No                            |
| CE Approval:              | Yes                           |
| Profile Material:         | Aluminium                     |
| Profile Finish:           | Satin Chrome                  |
| Adjustments (mm):         | 770mm-790mm                   |
| Entry Width (mm):         | 395mm                         |
| Swing In Dim (mm):        | N/A                           |
| Swing Out Dim (mm):       | N/A                           |
| Radius (mm):              | Not Applicable                |
| Glass Thickness (mm):     | 5                             |
| Easy Fit:                 | Yes                           |
| Easy Clean:               | No                            |
| Handle Style:             | D Shape Handle                |
| Handle Material:          | Plastic                       |
| Enclosure Design:         | Framed                        |
| Wheel Type:               | Plastic, Dual, Qucik Release  |
| Support Bar Included:     | Support Bar Not Included      |
| Extras:                   | None                          |