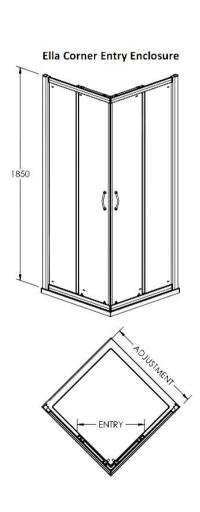

Sales Code: ERCE8080 Description: Ella 800X800 Corner Entry Enclosure 1850

| <b>Product Dimensions</b> |                               |
|---------------------------|-------------------------------|
| Height (mm):              | 1850                          |
| Width (mm):               | 790                           |
| Depth (mm):               | 790                           |
| Nett Weight (kg):         | 38.5                          |
| Packaging Dimensions      |                               |
| Height (mm):              | 1910                          |
| Width (mm):               | 520                           |
| Length (mm):              | 65                            |
| Gross Weight (kg):        | 38.5                          |
| Packaging Data            |                               |
| Box Colour:               | Brown Cardboard Box - Printed |
| Box Qty:                  | 1                             |
| Label Size:               | 140 x 40                      |
| Label Colour:             | Not Applicable                |
| Label Qty:                | 0                             |
| Outer Box Dimensions (It  | f Applicable)                 |
| Height (mm):              | **                            |
| Width (mm):               |                               |
| Depth (mm):               |                               |
| Length (mm):              |                               |
| Gross Weight (kg):        |                               |
| Barcode:                  | 5055369078646                 |
| Product Details           |                               |
| Country of Origin:        | China                         |
| Fitting Instruction:      | No                            |
| CE Approval:              | Yes                           |
| Profile Material:         | Aluminium                     |
| Profile Finish:           | Satin Chrome                  |
| Adjustments (mm):         | 770mm-790mm                   |
| Entry Width (mm):         | 395mm                         |
| Swing In Dim (mm):        | N/A                           |
| Swing Out Dim (mm):       | N/A                           |
| Radius (mm):              | Not Applicable                |
| Glass Thickness (mm):     | 5                             |
| Easy Fit:                 | Yes                           |
| Easy Clean:               | No                            |
| Handle Style:             | D Shape Handle                |
| Handle Material:          | Plastic                       |
| Enclosure Design:         | Framed                        |
| Wheel Type:               | Plastic, Dual, Qucik Release  |
| Support Bar Included:     | Support Bar Not Included      |
| Extras:                   | None                          |