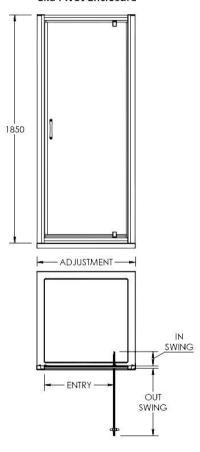

## Ella Pivot Enclosure

| <b>Product Dimensions</b>          |                               |
|------------------------------------|-------------------------------|
| Height (mm):                       | 1850                          |
| Width (mm):                        | 690                           |
| Depth (mm):                        | 42                            |
| Nett Weight (kg):                  | 18.7                          |
| Packaging Dimensions               |                               |
| Height (mm):                       | 1910                          |
| Width (mm):                        | 700                           |
| Length (mm):                       | 65                            |
| Gross Weight (kg):                 | 18.7                          |
| Packaging Data                     |                               |
| Box Colour:                        | Brown Cardboard Box - Printed |
| Box Qty:                           | 1                             |
| Label Size:                        | 100 x 50                      |
| Label Colour:                      | Not Applicable                |
| Label Qty:                         | 0                             |
| <b>Outer Box Dimensions (If Ap</b> | oplicable)                    |
| Height (mm):                       |                               |
| Width (mm):                        |                               |
| Depth (mm):                        |                               |
| Length (mm):                       |                               |
| Gross Weight (kg):                 |                               |
| Barcode:                           | 5055369078691                 |
| <b>Product Details</b>             |                               |
| Country of Origin:                 | China                         |
| Fitting Instruction:               | No                            |
| CE Approval:                       | Yes                           |
| Profile Material:                  | Aluminium                     |
| Profile Finish:                    | Satin Chrome                  |
| Adjustments (mm):                  | 660mm - 690mm                 |
| Entry Width (mm):                  | 455mm                         |
| Swing In Dim (mm):                 | 120mm                         |
| Swing Out Dim (mm):                | 430mm                         |
| Radius (mm):                       | Not Applicable                |
| Glass Thickness (mm):              | 5                             |
| Easy Fit:                          | No                            |
| Easy Clean:                        | No                            |
| Handle Style:                      | D Shape Handle                |
| Handle Material:                   | Plastic                       |
| Enclosure Design:                  | Semi-Frameless                |
| Wheel Type:                        | Not Applicable                |
| Support Bar Included:              | Support Bar Not Included      |
| Extras:                            | None                          |