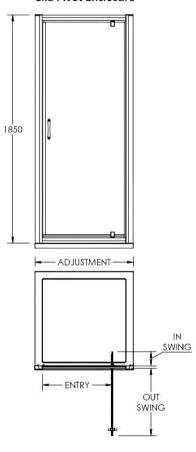

## Ella Pivot Enclosure

| <b>Product Dimensions</b>         |                               |
|-----------------------------------|-------------------------------|
| Height (mm):                      | 1850                          |
| Width (mm):                       | 750                           |
| Depth (mm):                       | 42                            |
| Nett Weight (kg):                 | 20.1                          |
| Packaging Dimensions              |                               |
| Height (mm):                      | 1910                          |
| Width (mm):                       | 760                           |
| Length (mm):                      | 65                            |
| Gross Weight (kg):                | 20.1                          |
| Packaging Data                    |                               |
| Box Colour:                       | Brown Cardboard Box - Printed |
| Box Qty:                          | 1                             |
| Label Size:                       | 100 x 50                      |
| Label Colour:                     | Not Applicable                |
| Label Qty:                        | 0                             |
| <b>Outer Box Dimensions (If A</b> | Applicable)                   |
| Height (mm):                      |                               |
| Width (mm):                       |                               |
| Depth (mm):                       |                               |
| Length (mm):                      |                               |
| Gross Weight (kg):                |                               |
| Barcode:                          | 5055369078707                 |
| <b>Product Details</b>            |                               |
| Country of Origin:                | China                         |
| Fitting Instruction:              | No                            |
| CE Approval:                      | Yes                           |
| Profile Material:                 | Aluminium                     |
| Profile Finish:                   | Satin Chrome                  |
| Adjustments (mm):                 | 720mm - 750mm                 |
| Entry Width (mm):                 | 515mm                         |
| Swing In Dim (mm):                | 120mm                         |
| Swing Out Dim (mm):               | 490mm                         |
| Radius (mm):                      | Not Applicable                |
| Glass Thickness (mm):             | 5                             |
| Easy Fit:                         | No                            |
| Easy Clean:                       | No                            |
| Handle Style:                     | D Shape Handle                |
| Handle Material:                  | Plastic                       |
| Enclosure Design:                 | Semi-Frameless                |
| Wheel Type:                       | Not Applicable                |
| Support Bar Included:             | Support Bar Not Included      |
| Extras:                           | None                          |