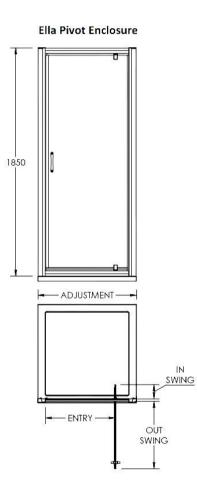

## ENCLOSURES

Sales Code: ERPD80

**Description:** Ella 800mm Pivot Door (1850mm)

| Product Dimensions         |                               |
|----------------------------|-------------------------------|
| Height (mm):               | 1850                          |
| Width (mm):                | 790                           |
| Depth (mm):                | 42                            |
| Nett Weight (kg):          | 21                            |
| Packaging Dimensions       |                               |
| Height (mm):               | 1910                          |
| Width (mm):                | 800                           |
| Length (mm):               | 65                            |
| Gross Weight (kg):         | 21                            |
| Packaging Data             |                               |
| Box Colour:                | Brown Cardboard Box - Printed |
| Box Qty:                   | 1                             |
| Label Size:                | 100 x 50                      |
| Label Colour:              | Not Applicable                |
| Label Qty:                 | 0                             |
| Outer Box Dimensions (If A | Applicable)                   |
| Height (mm):               |                               |
| Width (mm):                |                               |
| Depth (mm):                |                               |
| Length (mm):               |                               |
| Gross Weight (kg):         |                               |
| Barcode:                   | 5055369078714                 |
| Product Details            |                               |
| Country of Origin:         | China                         |
| Fitting Instruction:       | No                            |
| CE Approval:               | Yes                           |
| Profile Material:          | Aluminium                     |
| Profile Finish:            | Satin Chrome                  |
| Adjustments (mm):          | 760mm - 790mm                 |
| Entry Width (mm):          | 555mm                         |
| Swing In Dim (mm):         | 120mm                         |
| Swing Out Dim (mm):        | 530mm                         |
| Radius (mm):               | Not Applicable                |
| Glass Thickness (mm):      | 5                             |
| Easy Fit:                  | No                            |
| Easy Clean:                | No                            |
| Handle Style:              | D Shape Handle                |
| Handle Material:           | Plastic                       |
| Enclosure Design:          | Semi-Frameless                |
| Wheel Type:                | Not Applicable                |
| Support Bar Included:      | Support Bar Not Included      |
| Extras:                    | None                          |