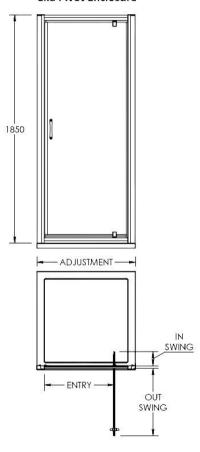

## Ella Pivot Enclosure

| <b>Product Dimensions</b>  |                               |
|----------------------------|-------------------------------|
| Height (mm):               | 1850                          |
| Width (mm):                | 890                           |
| Depth (mm):                | 42                            |
| Nett Weight (kg):          | 23.3                          |
| Packaging Dimensions       |                               |
| Height (mm):               | 1910                          |
| Width (mm):                | 900                           |
| Length (mm):               | 65                            |
| Gross Weight (kg):         | 23.3                          |
| Packaging Data             |                               |
| Box Colour:                | Brown Cardboard Box - Printed |
| Box Qty:                   | 1                             |
| Label Size:                | 100 x 50                      |
| Label Colour:              | Not Applicable                |
| Label Qty:                 | 0                             |
| Outer Box Dimensions (If A | Applicable)                   |
| Height (mm):               |                               |
| Width (mm):                |                               |
| Depth (mm):                |                               |
| Length (mm):               |                               |
| Gross Weight (kg):         |                               |
| Barcode:                   | 5055369078721                 |
| <b>Product Details</b>     |                               |
| Country of Origin:         | China                         |
| Fitting Instruction:       | No                            |
| CE Approval:               | Yes                           |
| Profile Material:          | Aluminium                     |
| Profile Finish:            | Satin Chrome                  |
| Adjustments (mm):          | 860mm - 890mm                 |
| Entry Width (mm):          | 655mm                         |
| Swing In Dim (mm):         | 120mm                         |
| Swing Out Dim (mm):        | 630mm                         |
| Radius (mm):               | Not Applicable                |
| Glass Thickness (mm):      | 5                             |
| Easy Fit:                  | No                            |
| Easy Clean:                | No                            |
| Handle Style:              | D Shape Handle                |
| Handle Material:           | Plastic                       |
| Enclosure Design:          | Semi-Frameless                |
| Wheel Type:                | Not Applicable                |
| Support Bar Included:      | Support Bar Not Included      |
| Extras:                    | None                          |