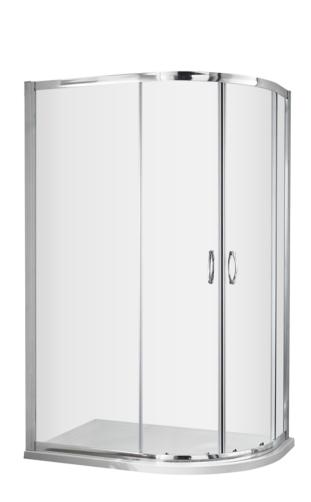

Sales Code: ERQ128 Description: Ella 1200X800 Off/Set Enclosure 1850

| <b>Product Dimensions</b>       |                                |
|---------------------------------|--------------------------------|
| Height (mm):                    | 1850                           |
| Width (mm):                     | 1185                           |
| Depth (mm):                     | 785                            |
| Nett Weight (kg):               | 39.8                           |
| Packaging Dimensions            |                                |
| Height (mm):                    | 1910                           |
| Width (mm):                     | 630                            |
| Length (mm):                    | 110                            |
| Gross Weight (kg):              | 39.8                           |
| Packaging Data                  |                                |
| Box Colour:                     | Brown Cardboard Box - Printed  |
| Box Qty:                        | 1                              |
| Label Size:                     | 100 x 50                       |
| Label Colour:                   | Not Applicable                 |
| Label Qty:                      | 0                              |
| <b>Outer Box Dimensions (If</b> | Applicable)                    |
| Height (mm):                    |                                |
| Width (mm):                     |                                |
| Depth (mm):                     |                                |
| Length (mm):                    |                                |
| Gross Weight (kg):              |                                |
| Barcode:                        | 5055369078615                  |
| <b>Product Details</b>          |                                |
| Country of Origin:              | China                          |
| Fitting Instruction:            | No                             |
| CE Approval:                    | Yes                            |
| Profile Material:               | Aluminium                      |
| Profile Finish:                 | Satin Chrome                   |
| Adjustments (mm):               | 1165mm - 1185mm / 765mm - 785M |
| Entry Width (mm):               | 460mm                          |
| Swing In Dim (mm):              | N/A                            |
| Swing Out Dim (mm):             | N/A                            |
| Radius (mm):                    | 538 mm                         |
| Glass Thickness (mm):           | 5                              |
| Easy Fit:                       | Yes                            |
| Easy Clean:                     | No                             |
| Handle Style:                   | D Shape Handle                 |
| Handle Material:                | Plastic                        |
| Enclosure Design:               | Framed                         |
| Wheel Type:                     | Plastic, Dual, Qucik Release   |
| Support Bar Included:           | Support Bar Not Included       |
| Extras:                         | None                           |