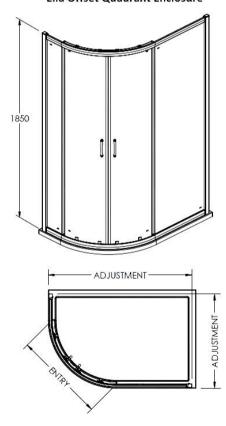

Sales Code: ERQ128 Description: Ella 1200X800 Off/Set Enclosure 1850

| <b>Product Dimensions</b>       |                                |
|---------------------------------|--------------------------------|
| Height (mm):                    | 1850                           |
| Width (mm):                     | 1185                           |
| Depth (mm):                     | 785                            |
| Nett Weight (kg):               | 39.8                           |
| Packaging Dimensions            |                                |
| Height (mm):                    | 1910                           |
| Width (mm):                     | 630                            |
| Length (mm):                    | 110                            |
| Gross Weight (kg):              | 39.8                           |
| Packaging Data                  |                                |
| Box Colour:                     | Brown Cardboard Box - Printed  |
| Box Qty:                        | 1                              |
| Label Size:                     | 100 x 50                       |
| Label Colour:                   | Not Applicable                 |
| Label Qty:                      | 0                              |
| <b>Outer Box Dimensions (If</b> | Applicable)                    |
| Height (mm):                    |                                |
| Width (mm):                     |                                |
| Depth (mm):                     |                                |
| Length (mm):                    |                                |
| Gross Weight (kg):              |                                |
| Barcode:                        | 5055369078615                  |
| <b>Product Details</b>          |                                |
| Country of Origin:              | China                          |
| Fitting Instruction:            | No                             |
| CE Approval:                    | Yes                            |
| Profile Material:               | Aluminium                      |
| Profile Finish:                 | Satin Chrome                   |
| Adjustments (mm):               | 1165mm - 1185mm / 765mm - 785M |
| Entry Width (mm):               | 460mm                          |
| Swing In Dim (mm):              | N/A                            |
| Swing Out Dim (mm):             | N/A                            |
| Radius (mm):                    | 538 mm                         |
| Glass Thickness (mm):           | 5                              |
| Easy Fit:                       | Yes                            |
| Easy Clean:                     | No                             |
| Handle Style:                   | D Shape Handle                 |
| Handle Material:                | Plastic                        |
| Enclosure Design:               | Framed                         |
| Wheel Type:                     | Plastic, Dual, Qucik Release   |
| Support Bar Included:           | Support Bar Not Included       |
| Extras:                         | None                           |