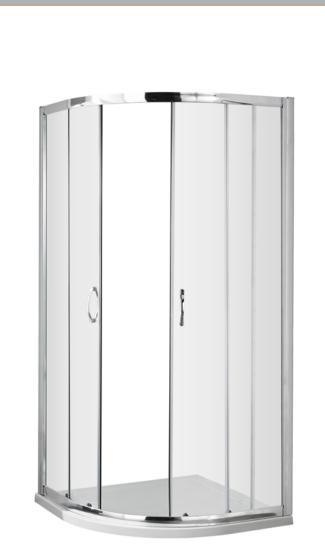

## ENCLOSURES

Sales Code: ERQ8

Description: Ella Quadrant Enclosure 800X800mm

| Product Dimensions       |                               |
|--------------------------|-------------------------------|
| Height (mm):             | 1850                          |
| Width (mm):              | 785                           |
| Depth (mm):              | 785                           |
| Nett Weight (kg):        | 33                            |
| Packaging Dimensions     |                               |
| Height (mm):             | 1910                          |
| Width (mm):              | 410                           |
| Length (mm):             | 110                           |
| Gross Weight (kg):       | 33                            |
| Packaging Data           |                               |
| Box Colour:              | Brown Cardboard Box - Printed |
| Box Qty:                 | 1                             |
| Label Size:              | 100 x 50                      |
| Label Colour:            | Not Applicable                |
| Label Qty:               | 0                             |
| Outer Box Dimensions (If | Applicable)                   |
| Height (mm):             | ** /                          |
| Width (mm):              |                               |
| Depth (mm):              |                               |
| Length (mm):             |                               |
| Gross Weight (kg):       |                               |
| Barcode:                 | 5055369078592                 |
| Product Details          |                               |
| Country of Origin:       | China                         |
| Fitting Instruction:     | No                            |
| CE Approval:             | Yes                           |
| Profile Material:        | Aluminium                     |
| Profile Finish:          | Satin Chrome                  |
| Adjustments (mm):        | 765mm - 785mm                 |
| Entry Width (mm):        | 385mm                         |
| Swing In Dim (mm):       | N/A                           |
| Swing Out Dim (mm):      | N/A                           |
| Radius (mm):             | 538 mm                        |
| Glass Thickness (mm):    | 5                             |
| Easy Fit:                | Yes                           |
| Easy Clean:              | No                            |
| Handle Style:            | D Shape Handle                |
| Handle Material:         | Plastic                       |
| Enclosure Design:        | Framed                        |
| Wheel Type:              | Plastic, Dual, Qucik Release  |
| Support Bar Included:    | Support Bar Not Included      |
| Extras:                  | None                          |