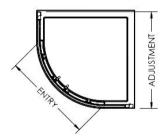

## ENCLOSURES

Sales Code: ERQ8

Description: Ella Quadrant Enclosure 800X800mm

| Product Dimensions       |                               |
|--------------------------|-------------------------------|
| Height (mm):             | 1850                          |
| Width (mm):              | 785                           |
| Depth (mm):              | 785                           |
| Nett Weight (kg):        | 33                            |
| Packaging Dimensions     |                               |
| Height (mm):             | 1910                          |
| Width (mm):              | 410                           |
| Length (mm):             | 110                           |
| Gross Weight (kg):       | 33                            |
| Packaging Data           |                               |
| Box Colour:              | Brown Cardboard Box - Printed |
| Box Qty:                 | 1                             |
| Label Size:              | 100 x 50                      |
| Label Colour:            | Not Applicable                |
| Label Qty:               | 0                             |
| Outer Box Dimensions (If | Applicable)                   |
| Height (mm):             | ** /                          |
| Width (mm):              |                               |
| Depth (mm):              |                               |
| Length (mm):             |                               |
| Gross Weight (kg):       |                               |
| Barcode:                 | 5055369078592                 |
| Product Details          |                               |
| Country of Origin:       | China                         |
| Fitting Instruction:     | No                            |
| CE Approval:             | Yes                           |
| Profile Material:        | Aluminium                     |
| Profile Finish:          | Satin Chrome                  |
| Adjustments (mm):        | 765mm - 785mm                 |
| Entry Width (mm):        | 385mm                         |
| Swing In Dim (mm):       | N/A                           |
| Swing Out Dim (mm):      | N/A                           |
| Radius (mm):             | 538 mm                        |
| Glass Thickness (mm):    | 5                             |
| Easy Fit:                | Yes                           |
| Easy Clean:              | No                            |
| Handle Style:            | D Shape Handle                |
| Handle Material:         | Plastic                       |
| Enclosure Design:        | Framed                        |
| Wheel Type:              | Plastic, Dual, Qucik Release  |
| Support Bar Included:    | Support Bar Not Included      |
| Extras:                  | None                          |