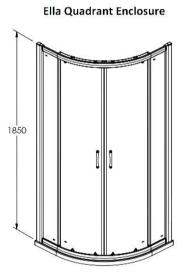

## ENCLOSURES

Sales Code: ERQ8

Description: Ella Quadrant Enclosure 800X800mm

| Product Dimensions       |                               |
|--------------------------|-------------------------------|
| Height (mm):             | 1850                          |
| Width (mm):              | 785                           |
| Depth (mm):              | 785                           |
| Nett Weight (kg):        | 33                            |
| Packaging Dimensions     |                               |
| Height (mm):             | 1910                          |
| Width (mm):              | 410                           |
| Length (mm):             | 110                           |
| Gross Weight (kg):       | 33                            |
| Packaging Data           |                               |
| Box Colour:              | Brown Cardboard Box - Printed |
| Box Qty:                 | 1                             |
| Label Size:              | 100 x 50                      |
| Label Colour:            | Not Applicable                |
| Label Qty:               | 0                             |
| Outer Box Dimensions (If | Applicable)                   |
| Height (mm):             | ** /                          |
| Width (mm):              |                               |
| Depth (mm):              |                               |
| Length (mm):             |                               |
| Gross Weight (kg):       |                               |
| Barcode:                 | 5055369078592                 |
| Product Details          |                               |
| Country of Origin:       | China                         |
| Fitting Instruction:     | No                            |
| CE Approval:             | Yes                           |
| Profile Material:        | Aluminium                     |
| Profile Finish:          | Satin Chrome                  |
| Adjustments (mm):        | 765mm - 785mm                 |
| Entry Width (mm):        | 385mm                         |
| Swing In Dim (mm):       | N/A                           |
| Swing Out Dim (mm):      | N/A                           |
| Radius (mm):             | 538 mm                        |
| Glass Thickness (mm):    | 5                             |
| Easy Fit:                | Yes                           |
| Easy Clean:              | No                            |
| Handle Style:            | D Shape Handle                |
| Handle Material:         | Plastic                       |
| Enclosure Design:        | Framed                        |
| Wheel Type:              | Plastic, Dual, Qucik Release  |
| Support Bar Included:    | Support Bar Not Included      |
| Extras:                  | None                          |