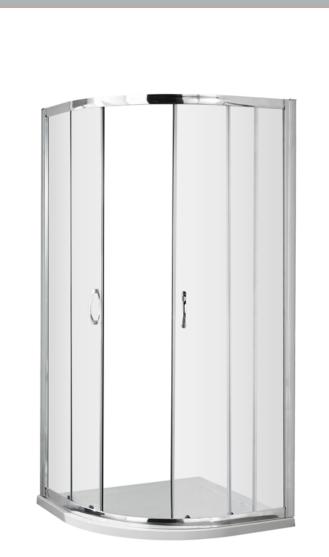

## ENCLOSURES

Sales Code: ERQ9

Description: Ella Quadrant Enclosure 900X900mm

| Product Dimensions       |                               |
|--------------------------|-------------------------------|
| Height (mm):             | 1850                          |
| Width (mm):              | 885                           |
| Depth (mm):              | 885                           |
| Nett Weight (kg):        | 35                            |
| Packaging Dimensions     |                               |
| Height (mm):             | 1910                          |
| Width (mm):              | 410                           |
| Length (mm):             | 110                           |
| Gross Weight (kg):       | 35                            |
| Packaging Data           |                               |
| Box Colour:              | Brown Cardboard Box - Printed |
| Box Qty:                 | 1                             |
| Label Size:              | 100 x 50                      |
| Label Colour:            | Not Applicable                |
| Label Qty:               | 0                             |
| Outer Box Dimensions (If | Applicable)                   |
| Height (mm):             | ** /                          |
| Width (mm):              |                               |
| Depth (mm):              |                               |
| Length (mm):             |                               |
| Gross Weight (kg):       |                               |
| Barcode:                 | 5055369078608                 |
| Product Details          |                               |
| Country of Origin:       | China                         |
| Fitting Instruction:     | No                            |
| CE Approval:             | Yes                           |
| Profile Material:        | Aluminium                     |
| Profile Finish:          | Satin Chrome                  |
| Adjustments (mm):        | 865mm - 885mm                 |
| Entry Width (mm):        | 530mm                         |
| Swing In Dim (mm):       | N/A                           |
| Swing Out Dim (mm):      | N/A                           |
| Radius (mm):             | 538 mm                        |
| Glass Thickness (mm):    | 5                             |
| Easy Fit:                | Yes                           |
| Easy Clean:              | No                            |
| Handle Style:            | D Shape Handle                |
| Handle Material:         | Plastic                       |
| Enclosure Design:        | Framed                        |
| Wheel Type:              | Plastic, Dual, Qucik Release  |
| Support Bar Included:    | Support Bar Not Included      |
| Extras:                  | None                          |