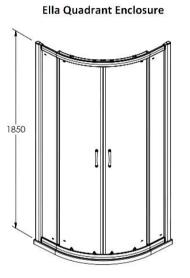

## ENCLOSURES

Sales Code: ERQ9

Description: Ella Quadrant Enclosure 900X900mm

| Product Dimensions       |                               |
|--------------------------|-------------------------------|
| Height (mm):             | 1850                          |
| Width (mm):              | 885                           |
| Depth (mm):              | 885                           |
| Nett Weight (kg):        | 35                            |
| Packaging Dimensions     |                               |
| Height (mm):             | 1910                          |
| Width (mm):              | 410                           |
| Length (mm):             | 110                           |
| Gross Weight (kg):       | 35                            |
| Packaging Data           |                               |
| Box Colour:              | Brown Cardboard Box - Printed |
| Box Qty:                 | 1                             |
| Label Size:              | 100 x 50                      |
| Label Colour:            | Not Applicable                |
| Label Qty:               | 0                             |
| Outer Box Dimensions (If | Applicable)                   |
| Height (mm):             | ** /                          |
| Width (mm):              |                               |
| Depth (mm):              |                               |
| Length (mm):             |                               |
| Gross Weight (kg):       |                               |
| Barcode:                 | 5055369078608                 |
| Product Details          |                               |
| Country of Origin:       | China                         |
| Fitting Instruction:     | No                            |
| CE Approval:             | Yes                           |
| Profile Material:        | Aluminium                     |
| Profile Finish:          | Satin Chrome                  |
| Adjustments (mm):        | 865mm - 885mm                 |
| Entry Width (mm):        | 530mm                         |
| Swing In Dim (mm):       | N/A                           |
| Swing Out Dim (mm):      | N/A                           |
| Radius (mm):             | 538 mm                        |
| Glass Thickness (mm):    | 5                             |
| Easy Fit:                | Yes                           |
| Easy Clean:              | No                            |
| Handle Style:            | D Shape Handle                |
| Handle Material:         | Plastic                       |
| Enclosure Design:        | Framed                        |
| Wheel Type:              | Plastic, Dual, Qucik Release  |
| Support Bar Included:    | Support Bar Not Included      |
| Extras:                  | None                          |