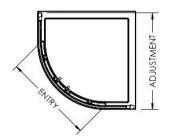

## ENCLOSURES

Sales Code: ERQ9

Description: Ella Quadrant Enclosure 900X900mm

| Product Dimensions       |                               |
|--------------------------|-------------------------------|
| Height (mm):             | 1850                          |
| Width (mm):              | 885                           |
| Depth (mm):              | 885                           |
| Nett Weight (kg):        | 35                            |
| Packaging Dimensions     |                               |
| Height (mm):             | 1910                          |
| Width (mm):              | 410                           |
| Length (mm):             | 110                           |
| Gross Weight (kg):       | 35                            |
| Packaging Data           |                               |
| Box Colour:              | Brown Cardboard Box - Printed |
| Box Qty:                 | 1                             |
| Label Size:              | 100 x 50                      |
| Label Colour:            | Not Applicable                |
| Label Qty:               | 0                             |
| Outer Box Dimensions (If | Applicable)                   |
| Height (mm):             | ** /                          |
| Width (mm):              |                               |
| Depth (mm):              |                               |
| Length (mm):             |                               |
| Gross Weight (kg):       |                               |
| Barcode:                 | 5055369078608                 |
| Product Details          |                               |
| Country of Origin:       | China                         |
| Fitting Instruction:     | No                            |
| CE Approval:             | Yes                           |
| Profile Material:        | Aluminium                     |
| Profile Finish:          | Satin Chrome                  |
| Adjustments (mm):        | 865mm - 885mm                 |
| Entry Width (mm):        | 530mm                         |
| Swing In Dim (mm):       | N/A                           |
| Swing Out Dim (mm):      | N/A                           |
| Radius (mm):             | 538 mm                        |
| Glass Thickness (mm):    | 5                             |
| Easy Fit:                | Yes                           |
| Easy Clean:              | No                            |
| Handle Style:            | D Shape Handle                |
| Handle Material:         | Plastic                       |
| Enclosure Design:        | Framed                        |
| Wheel Type:              | Plastic, Dual, Qucik Release  |
| Support Bar Included:    | Support Bar Not Included      |
| Extras:                  | None                          |